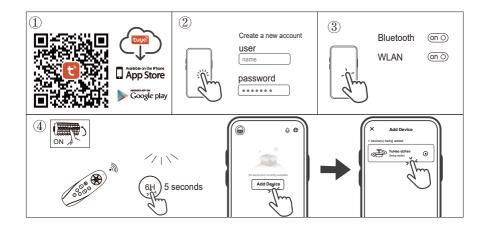

 $\ensuremath{\mathsf{1-Search}}$  and download "Tuya Smart" in the App Store, Google play or scan QR.

- 2- Install and open the app.
- 3.1 Open your App account.
- 3.2 Create a new account:
- $\rightarrow$  input your mobile number or email address.
- $\rightarrow$  click to get the verification code (check your mail box).
- $\rightarrow$  input the verification code.
- $\rightarrow$  set login password.
- $\rightarrow$  accept the permissions.
- $\rightarrow$  you have your account created.

4- Turn on Bluetooth and WiFi , connect WiFi (Note: WiFi can only use 2.4G router)

5- Link the ceiling fan: Open App,then turn on the power supply of the fan controller and press and hold the "6h" button of the remote control handle for about 5 seconds within 10 seconds after the fan is powered on. At this time, click Add device in the App main interface, the light will flash and the connection icon of the fan will appear on the App interface.

Next click "Add device" button. Then you can enter the mobile phone control interface to control the fan (Note: When Bluetooth matching, the fan motor cannot be in working state).