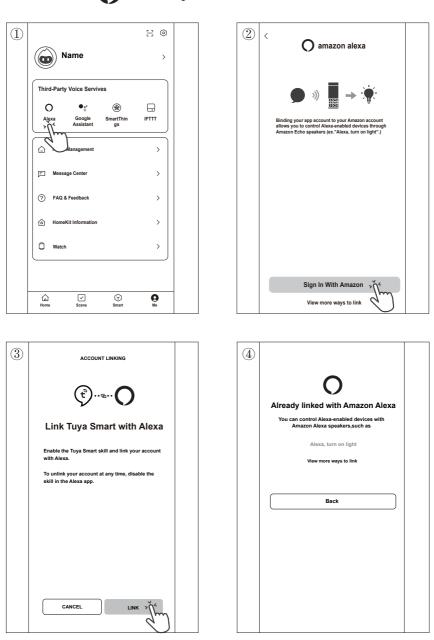

n only use 2.4G router)

5- Link the ceiling fan: Open App,then turn on the power supply of the fan controller and press and hold the "6h" button of the remote control handle for about 5 seconds within 10 seconds after the fan is powered on. At this time, click Add device in the App main interface, the light will flash and the connection icon of the fan will appear on the App interface.

Next click "Add device" button. Then you can enter the mobile phone control interface to control the fan (Note: When Bluetooth matching, the fan motor cannot be in working state).

## NOTES

1. Please check whether the WIFI account and password information are correct. 2. Reducing the distance between mobile phone, router and an receiver can connect more faster, otherwise it may cause connection failure.



## C Link Tuya Smart with Alexa

Visit www.pmwfan.com for further assistance.

## YUHAO

Questions, problems, missing parts? Before returning to the store, visit www.pmwfan.com for further assistance. Retain this manual for future use.