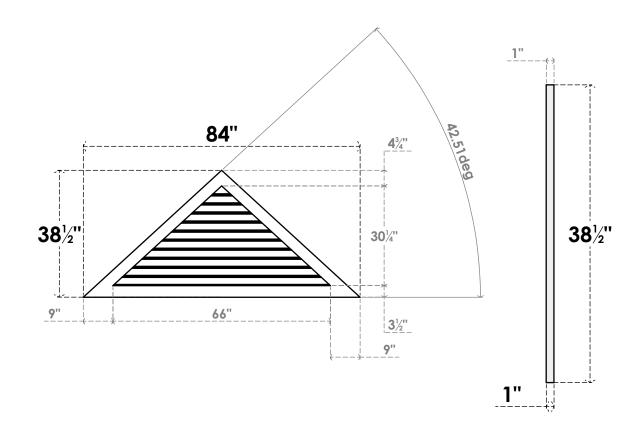

## GVPTR84X3901SF

84"W X 38-1/2"H TRIANGLE SURFACE MOUNT PVC GABLE VENT 11/12 PITCH: FUNCTIONAL, W/ 3-1/2"W X 1"P STANDARD FRAME

**VENTING AREA: 82.51 SQ IN** LOUVER HEIGHT: 2 3/4"

LOUVER QTY: 11

**FRONT** 