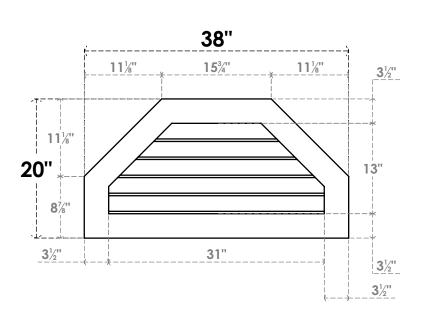

## GVPOT38X2001SN

38"W X 20"H OCTAGONAL TOP SURFACE MOUNT PVC GABLE VENT: NON-FUNCTIONAL, W/ 3-1/2"W X 1"P STANDARD FRAME

**FRONT** 

SIDE

LOUVER HEIGHT: 2 5/8"

LOUVER QTY: 5

EKENA MILLWORK 2300 WEST MAIN ST. CLARKSVILLE, TX 75426 TOLL FREE: 866-607-0453