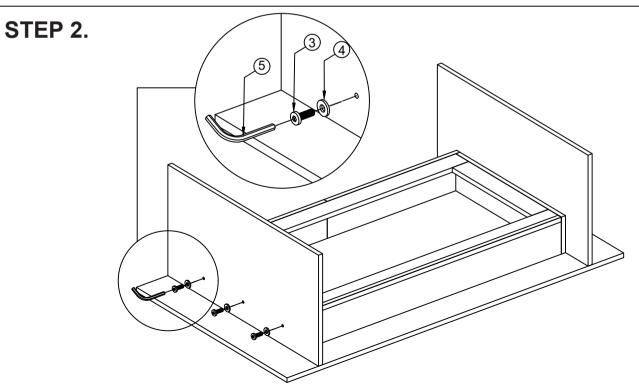

## **HARDWARE LIST**

| NO. | DESCRIPTION        | IMAGE    | QTY |
|-----|--------------------|----------|-----|
| 3   | Allen bolt-M6-30MM | <b>•</b> | 6   |
| 4   | Washer 25MM        | 0        | 6   |
| 5   | Allen key          |          | 1   |