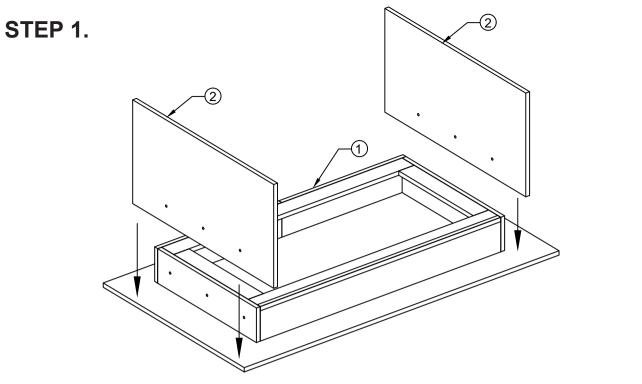

## **PART LIST**

| NO. | DESCRIPTION | IMAGE | QTY |
|-----|-------------|-------|-----|
| 1   | Table Top   |       | 1   |
| 2   | Leg,s       | Ø     | 2   |

## **HARDWARE LIST**

| NO. | DESCRIPTION        | IMAGE    | QTY |
|-----|--------------------|----------|-----|
| 3   | Allen bolt-M6-30MM | <b>•</b> | 6   |
| 4   | Washer 25MM        | 0        | 6   |
| 5   | Allen key          |          | 1   |