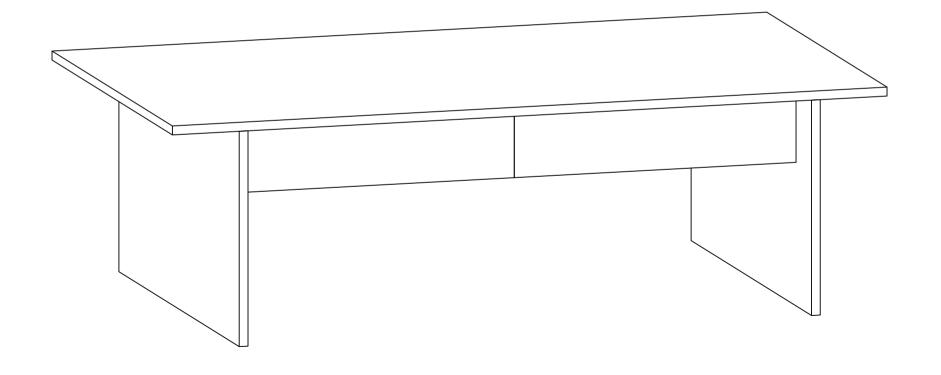

## **ASSEMBLY INSTRUCTIONS.**

EVERETT COFFEE TABLE DARK BROWN

BV-1024-20

THANK YOU FOR YOUR PURCHASE