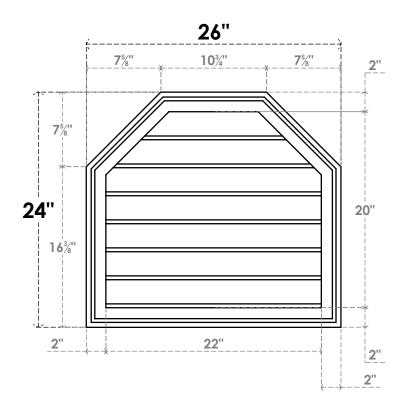

## **GVPOT26X2402SN**

26"W X 24"H OCTAGONAL TOP SURFACE MOUNT PVC GABLE VENT: NON-FUNCTIONAL, W/ 2"W X 1-1/2"P BRICKMOULD FRAME

**FRONT** 

SIDE

LOUVER HEIGHT: 2 7/8"

LOUVER QTY: 7

EKENA MILLWORK 2300 WEST MAIN ST. CLARKSVILLE, TX 75426 TOLL FREE: 866-607-0453 WWW.EKENAMILLWORK.COM