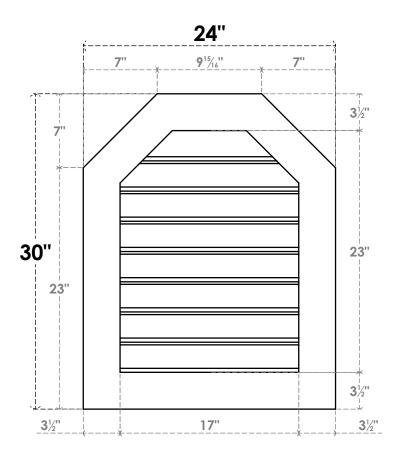

## GVPOT24X3001SF

24"W X 30"H OCTAGONAL TOP SURFACE MOUNT PVC GABLE VENT: FUNCTIONAL, W/ 3-1/2"W X 1"P STANDARD FRAME

**VENTING AREA: 28.7 SQ IN** LOUVER HEIGHT: 2 7/8"

LOUVER QTY: 8

**FRONT** 

SIDE

EKENA MILLWORK 2300 WEST MAIN ST. CLARKSVILLE, TX 75426 TOLL FREE: 866-607-0453 WWW.EKENAMILLWORK.COM