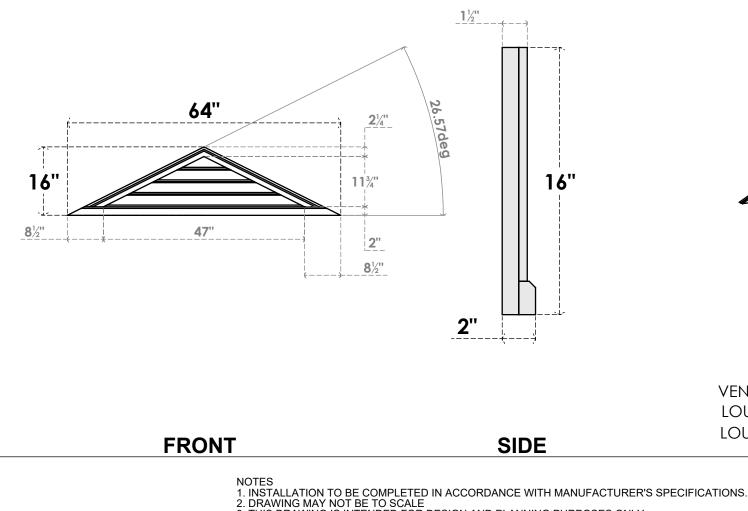

## GVPTR64X1603SF

64"W X 16"H TRIANGLE SURFACE MOUNT PVC GABLE VENT 6/12 PITCH: FUNCTIONAL, W/ 2"W X 2"P BRICKMOULD SILL FRAME

**EKENA MILLWORK** 2300 WEST MAIN ST. CLARKSVILLE, TX 75426 TOLL FREE: 866-607-0453 WWW.EKENAMILLWORK.COM

Generated Date : 08/23/2022

VENTING AREA: 17.65 SQ IN

LOUVER HEIGHT: 3"

LOUVER QTY: 4