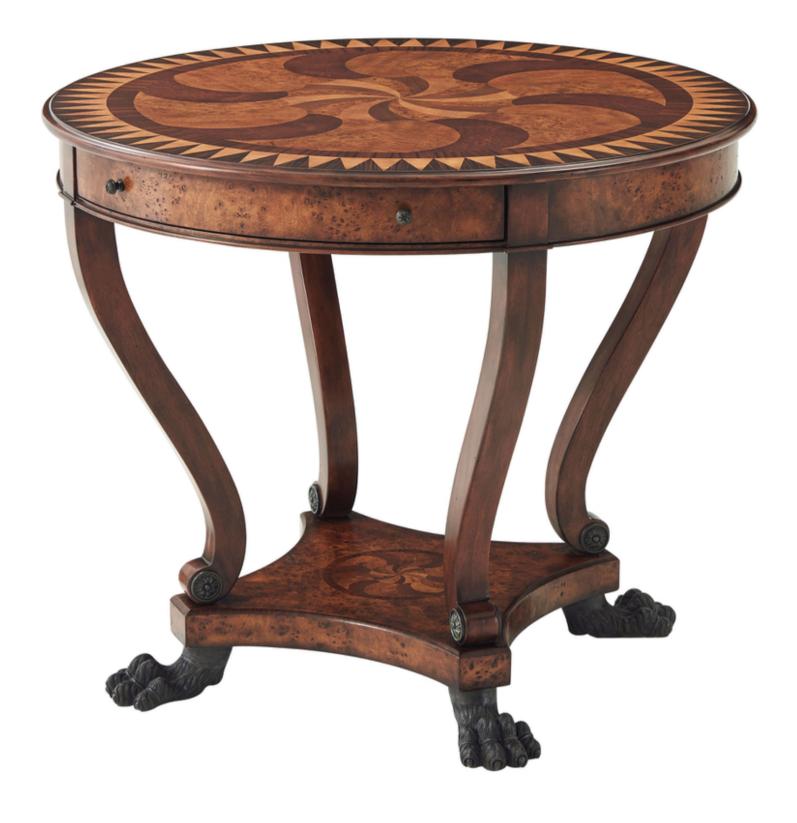

## **Swirling Teardrops Centre Table**

5005-223

A marquetry hand inlaid centre table, the circular top with swirling hand inlay in morado and burl veneers with sunburst parquetry crossbanding, above two bowed frieze drawers, on inswept supports with scroll feet applied with brass rosettes, the concave sided inlaid undertier on brass paw feet. The original Regency.

W 36 x D 36 x H 30 inches

Material(s): Poplar Burl Veneer, Mahogany

Collection: Essential

Style: Classic / Formal Traditional

Type: Living Room / Center Tables

Shapes: Circular