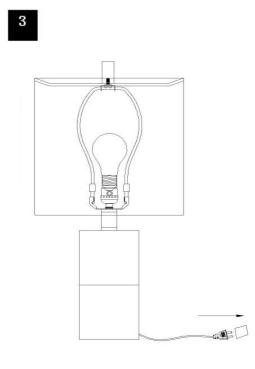

Step2
Insert the bulb(G) into the socket(C).

Step3
Put the light on a level surface to check if everything is stable.