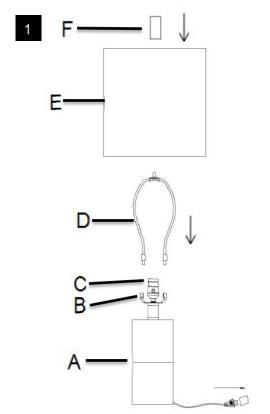

## **Part List and Hardware List**

| PIECE | DESCRIPTION | PICTURE    | QUANTITY | PIECE | DESCRIPTION | PICTURE | QUANTITY |
|-------|-------------|------------|----------|-------|-------------|---------|----------|
| А     | Lamp base   |            | 1X       | Е     | Shade       |         | 1X       |
| В     | Saddle      |            | 1X       | F     | Finial      |         | 1X       |
| С     | Socket      | •          | 1X       | G     | Bulb        |         | 1X       |
| D     | Harp        | $\bigcirc$ | 1X       |       |             |         |          |

# PLEASE USE ON/OFF TYPE"A" BULB MAX 40-WATT OR CFL BULB MAX 13-WATT OR LED BULB MAX 9-WATT THERE IS LED 4-WATT BULB IN THE BOX

Step 1
Insert the Harp (D) into the Saddle (B).
Put the shade(E) on the Harp(D), then
tighten the Finial (F)into the Harp (D)