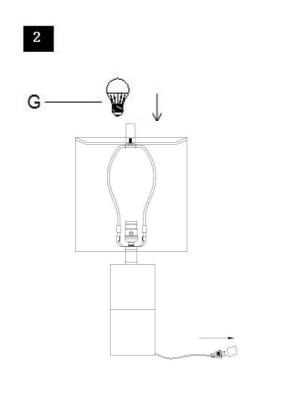

Step2
Insert the bulb(G) into the socket(C).

Step3
Put the light on a level surface to check if everything is stable.