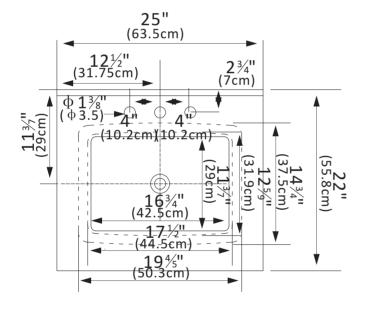

## **INSTALLATION SPECIFICATION**

| Sku:                       | 706325-CTP-RG                                                                                            |
|----------------------------|----------------------------------------------------------------------------------------------------------|
| Product Dimensions:        | 25"Wx 22"Dx 9"H                                                                                          |
| Sink-External Dimension:   | 19 <sup>4</sup> / <sub>5</sub> "W x 14 <sup>3</sup> / <sub>4</sub> "D x 7 <sup>2</sup> / <sub>7</sub> "H |
| Sink-Internal Dimension:   | 16¾"W x 11¾"D x 6%"H                                                                                     |
| Countertop Thickness:      | 13/7"                                                                                                    |
| Drain Hole Diameter:       | ф 3½"                                                                                                    |
| Weight:                    | 55.8 lbs                                                                                                 |
| Material:                  | Engineered Stone                                                                                         |
| Color Finish:              | Reticulated Grey (RG)                                                                                    |
| Edge Polishing:            | Flat Edge                                                                                                |
| Faucet Hole Spacing (in.): | 4 in.Widespread                                                                                          |
| Sink:                      | Single Sink                                                                                              |