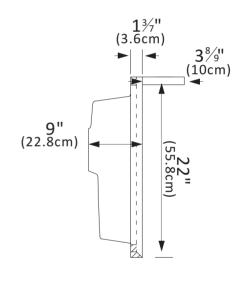

## **INSTALLATION SPECIFICATION**

| Sku:                       | 706325-CTP-RG                                                                                            |
|----------------------------|----------------------------------------------------------------------------------------------------------|
| Product Dimensions:        | 25"Wx 22"Dx 9"H                                                                                          |
| Sink-External Dimension:   | 19 <sup>4</sup> / <sub>5</sub> "W x 14 <sup>3</sup> / <sub>4</sub> "D x 7 <sup>2</sup> / <sub>7</sub> "H |
| Sink-Internal Dimension:   | 16¾"W x 11¾"D x 6%"H                                                                                     |
| Countertop Thickness:      | 13/7"                                                                                                    |
| Drain Hole Diameter:       | ф 3½"                                                                                                    |
| Weight:                    | 55.8 lbs                                                                                                 |
| Material:                  | Engineered Stone                                                                                         |
| Color Finish:              | Reticulated Grey (RG)                                                                                    |
| Edge Polishing:            | Flat Edge                                                                                                |
| Faucet Hole Spacing (in.): | 4 in.Widespread                                                                                          |
| Sink:                      | Single Sink                                                                                              |