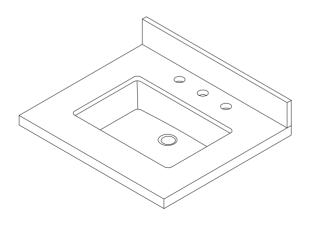

Jaen 25"x22"

**Bathroom Vanity Top** 

All maesurements are approximate .Maesurements may vary +/-1/2