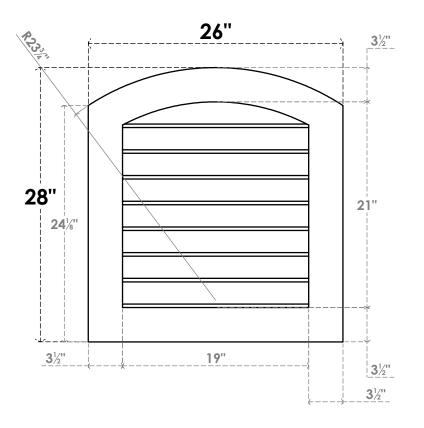

## GVPAR26X2801SN

26"W X 28"H ARCH TOP SURFACE MOUNT PVC GABLE VENT: NON-FUNCTIONAL, W/ 3-1/2"W X 1"P STANDARD FRAME

**FRONT** 

SIDE

LOUVER HEIGHT: 2 5/8"

LOUVER QTY: 8

EKENA MILLWORK 2300 WEST MAIN ST. CLARKSVILLE, TX 75426 TOLL FREE: 866-607-0453 WWW.EKENAMILLWORK.COM