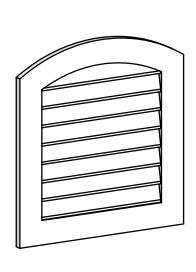

## GVPAR26X2801SN

26"W X 28"H ARCH TOP SURFACE MOUNT PVC GABLE VENT: NON-FUNCTIONAL, W/ 3-1/2"W X 1"P STANDARD FRAME

**FRONT** 

SIDE

LOUVER HEIGHT: 2 5/8"

LOUVER QTY: 8

EKENA MILLWORK 2300 WEST MAIN ST. CLARKSVILLE, TX 75426 TOLL FREE: 866-607-0453 WWW.EKENAMILLWORK.COM