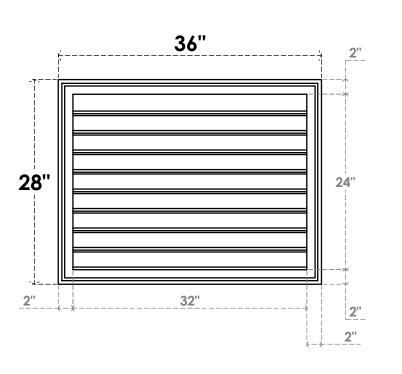

## GVPVE36X2802SF

36"W X 28"H RECTANGLE SURFACE MOUNT PVC GABLE VENT: FUNCTIONAL, W/ 2"W X 1-1/2"P **BRICKMOULD FRAME** 

**VENTING AREA: 64 SQ IN** LOUVER HEIGHT: 2 5/8"

LOUVER QTY: 9

**FRONT** 

SIDE

1. INSTALLATION TO BE COMPLETED IN ACCORDANCE WITH MANUFACTURER'S SPECIFICATIONS. 2. DRAWING MAY NOT BE TO SCALE