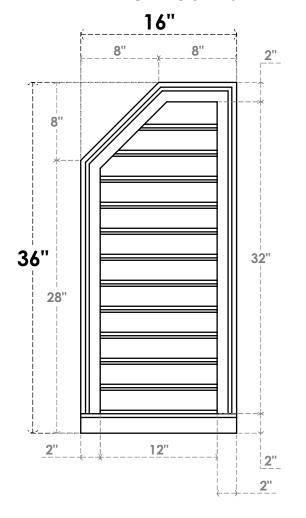

## GVPOL16X3603SF

16"W X 36"H HALF OCTAGON TOP LEFT SURFACE MOUNT PVC GABLE VENT: FUNCTIONAL, W/ 2"W X 2"P BRICKMOULD SILL FRAME

**VENTING AREA: 31.59 SQ IN** LOUVER HEIGHT: 2 5/8"

LOUVER QTY: 12

**FRONT** 

SIDE

EKENA MILLWORK 2300 WEST MAIN ST. CLARKSVILLE, TX 75426 TOLL FREE: 866-607-0453 WWW.EKENAMILLWORK.COM

- 1. INSTALLATION TO BE COMPLETED IN ACCORDANCE WITH MANUFACTURER'S SPECIFICATIONS.
  2. DRAWING MAY NOT BE TO SCALE