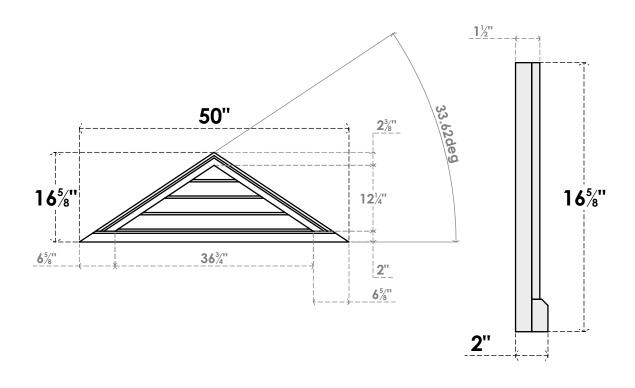

## **GVPTR50X1703SN**

50"W X 16-5/8"H TRIANGLE SURFACE MOUNT PVC GABLE VENT 8/12 PITCH: NON-FUNCTIONAL, W/ 2"W X 2"P BRICKMOULD SILL FRAME

**FRONT** 

SIDE

LOUVER HEIGHT: 3" LOUVER QTY: 4

1. INSTALLATION TO BE COMPLETED IN ACCORDANCE WITH MANUFACTURER'S SPECIFICATIONS. 2. DRAWING MAY NOT BE TO SCALE