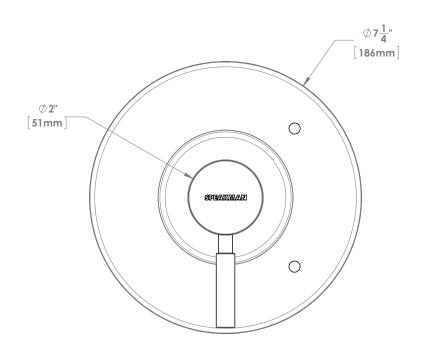

## Neo™ Thermostatic/Pressure Balance Valve Trim CPT-1000-TP

**SPECIFICATION** 

NOTE: 1. All dimensions are in inches (millimeters) unless otherwise specified and are subject to change without notice.

THIS SPACE FOR ARCHITECT/ENGINEER APPROVAL.