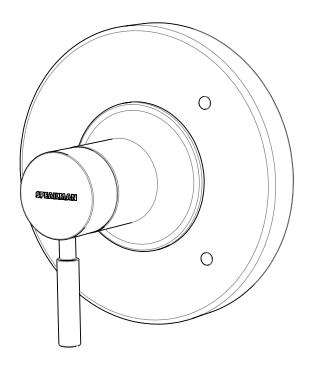

## **Neo™** Thermostatic/Pressure Balance Valve Trim

**SPECIFICATION** 

#### **FEATURES:**

- Works with Speakman thermostatic/pressure balance valve model CPV-5000
- Metal valve handle
- Round ABS wall plate
- Configurable hot and cold indicators
- Includes all mounting hardware