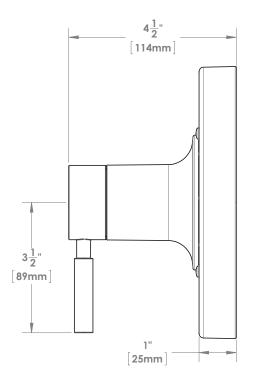

## Neo™ Thermostatic/Pressure Balance Valve Trim CPT-1000-TP

**SPECIFICATION** 

NOTE: 1. All dimensions are in inches (millimeters) unless otherwise specified and are subject to change without notice.

THIS SPACE FOR ARCHITECT/ENGINEER APPROVAL.