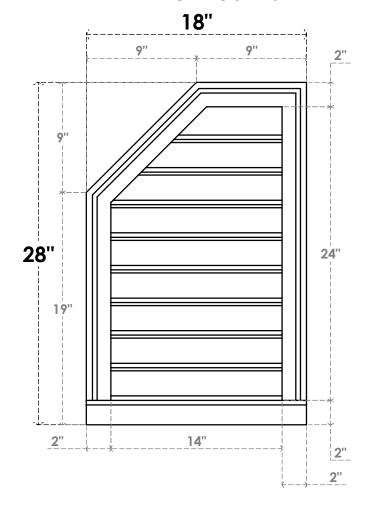

## GVPOL18X2803SF

18"W X 28"H HALF OCTAGON TOP LEFT SURFACE MOUNT PVC GABLE VENT: FUNCTIONAL, W/ 2"W X 2"P BRICKMOULD SILL FRAME

**VENTING AREA: 26.09 SQ IN** LOUVER HEIGHT: 2 5/8" LOUVER QTY: 9

**FRONT** 