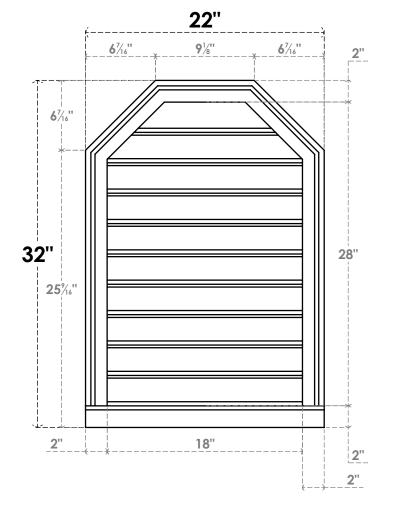

## **GVPOT22X3203SF**

22"W X 32"H OCTAGONAL TOP SURFACE MOUNT PVC GABLE VENT: FUNCTIONAL, W/ 2"W X 2"P **BRICKMOULD SILL FRAME** 

**VENTING AREA: 39.26 SQ IN** 

LOUVER HEIGHT: 2 3/4"

LOUVER QTY: 10

**FRONT** 