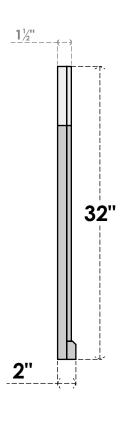

SIDE

EKENA MILLWORK 2300 WEST MAIN ST. CLARKSVILLE, TX 75426 TOLL FREE: 866-607-0453 WWW.EKENAMILLWORK.COM

- 1. INSTALLATION TO BE COMPLETED IN ACCORDANCE WITH MANUFACTURER'S SPECIFICATIONS.
  2. DRAWING MAY NOT BE TO SCALE