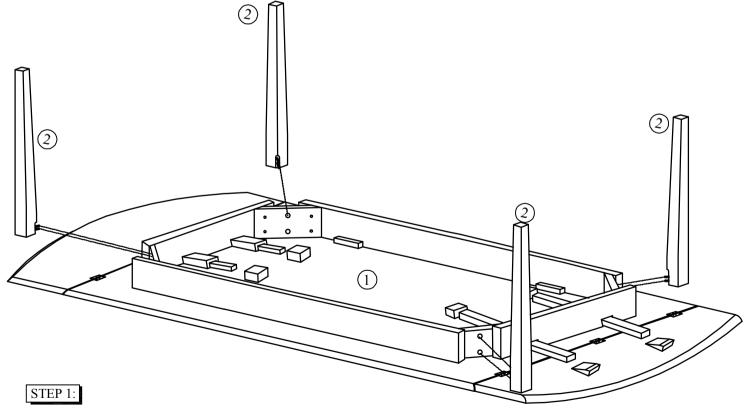

- Carefully lay Table Top upside down on a smooth flat surface to prevent scratches.
- Affix each Leg to each corner of the Table Top as shown in illustration. Insert a Flat Washer, Lock Washer and Nut on to the bolts of each Leg
- Once all Legs are in place, fully tighten nuts by turning clockwise using provided Key Wrench until secure. (See Detail A)