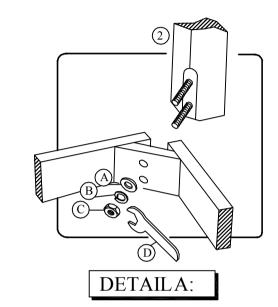

- Carefully lay Table Top upside down on a smooth flat surface to prevent scratches.
- Affix each Leg to each corner of the Table Top as shown in illustration. Insert a Flat Washer, Lock Washer and Nut on to the bolts of each Leg
- Once all Legs are in place, fully tighten nuts by turning clockwise using provided Key Wrench until secure. (See Detail A)