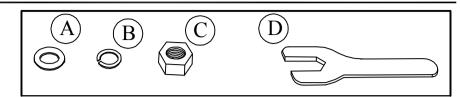

## ASSEMBLY INSTRUCTIONS & PARTS IDENTIFICATION

Table

| HARDWARE KIT |       |             |  |  |
|--------------|-------|-------------|--|--|
| Ltr          | QTY   | DESCRIPTION |  |  |
| A            | 8 pcs | FLAT WASHER |  |  |
| В            | 8 pcs | LOCK WASHER |  |  |
| С            | 8 pcs | NUT ØM8     |  |  |
| D            | 1 pc  | KEY WRENCH  |  |  |