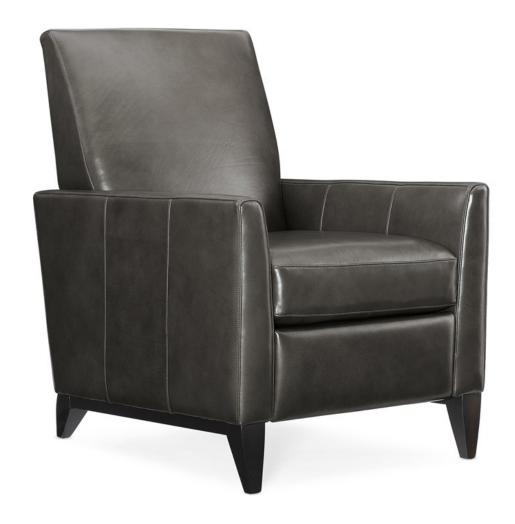

## **LEAN ON ME**

uph-019-061-a

**COLLECTION:** CARACOLE UPHOLSTERY

**DIMENSIONS:** 28.5W x 36.5D x 39.25H

Who said recliners aren't stylish? This is reclining, reimagined. Lean On Me offers a simple, minimal silhouette in Almost Black leather that feels sleek and fashion-forward. Its clean lines and straightforward personality conceal a push-back recliner offering cradling comfort. For those who want to put their feet up by the fireplace but have the look of a stylish chair—there's nothing finer.

**CONSTRUCTION:** Springdown cushion. | No sag seat.

## FINISH:

Almost-Black

## FABRIC:

Body: 9162-79CC Leather