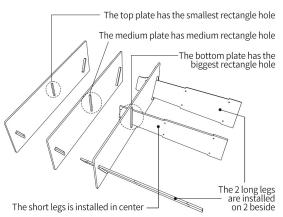

### **B.Installation steps**

**Step 1**: place the product on the carpet and install it Connect and tighten the leg and the plate with screws.(Referring to the diagram on the left, the name of each parts)

**Step 2**: Install the other two panels and complete. (You can put a complimentary slip cover on the four table legs, which will be more stable)