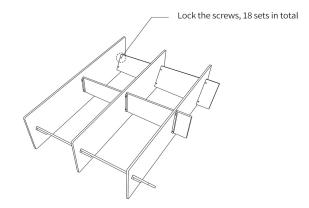

### **B.Installation steps**

**Step 1**: place the product on the carpet and install it Connect and tighten the leg and the plate with screws.(Referring to the diagram on the left, the name of each parts)

**Step 2**: Install the other two panels and complete. (You can put a complimentary slip cover on the four table legs, which will be more stable)