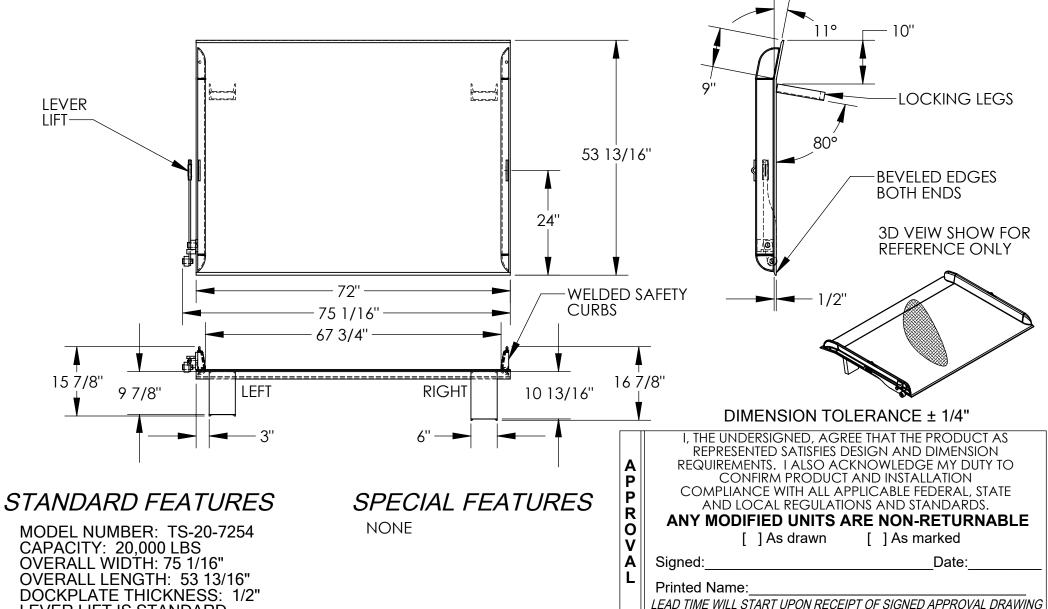

## STEEL TRUCK DOCKBOARD - TS-20-7254

APPROX WEIGHT: 617.87 lbs.

\*\*\* ANY ADDITIONS, DELETIONS, OR OMISSIONS MUST BE CORRECTED ON THIS DRAWING AS THIS DRAWING WILL BE CONSIDERED ALL INCLUSIVE \*\*\*
ALL GRAPHICS PROVIDED ARE FOR REFERENCE ONLY. IF CERTAIN DIMENSIONS ARE CRITICAL PLEASE VERIFY THOSE DIMENSIONS WITH YOUR SALESPERSON

OVERALL WIDTH: 75 1/16"
OVERALL LENGTH: 53 13/16"
DOCKPLATE THICKNESS: 1/2"
LEVER LIFT IS STANDARD
LOCKING LEGS ARE 6" WIDE
RIGHT LEG LENGTH IS 10 13/16"
LEFT LEG LENGTH IS 9 7/8"
CROWN IS 11° & 9" FROM EDGE
HEIGHT DIFFERENCE: 8 1/2"
DURABLE LIQUID PAINT BLUE FINISH