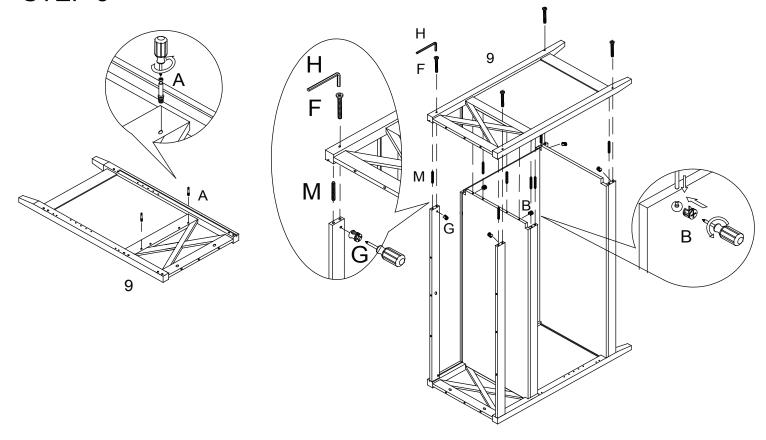

- 1. Screw cam bolt (A) to right side panel (9) and attach right side panel (9) to part from step 4 by using wooden dowel (M).
- 2. Insert cam lock (B) to the hole on shelf (4) then rotate clockwise to secure cam bolt in place.
- 3. Insert barrel nut (G) to the hole on connect rail (1) and (5) in right direction, then screw the allen head bolt (F).
- 4. Tighten the parts by using allen wrench (H).