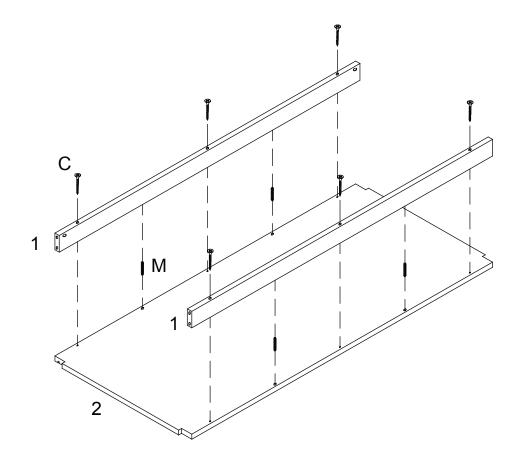

1. Attach connect rail (1) to bottom panel (2) by using screw (C) and wooden dowel (M).