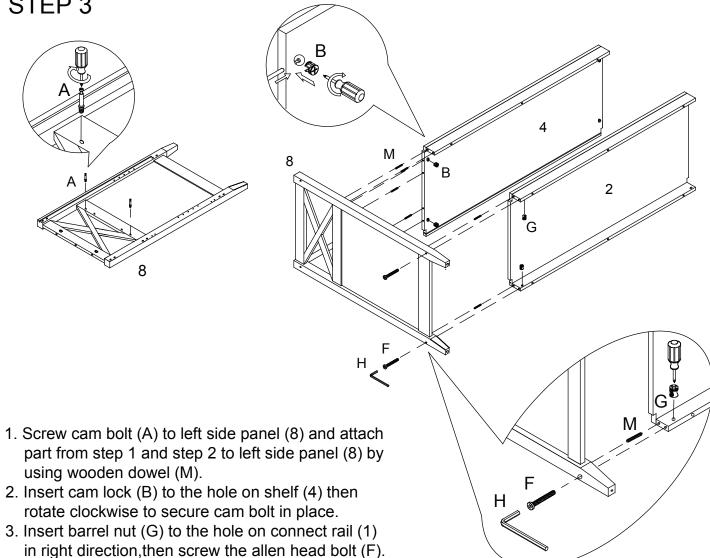

## STEP 4

1. Rotate the part from step 3. Insert down back panel (12) to part from step 3 as shown.

4. Tighten the parts by using allen wrench (H).

2. Attach connect rail (5) to left side panel (8) by using wooden dowel (M).

- 1. Screw cam bolt (A) to right side panel (9) and attach right side panel (9) to part from step 4 by using wooden dowel (M).
- 2. Insert cam lock (B) to the hole on shelf (4) then rotate clockwise to secure cam bolt in place.
- 3. Insert barrel nut (G) to the hole on connect rail (1) and (5) in right direction, then screw the allen head bolt (F).
- 4. Tighten the parts by using allen wrench (H).