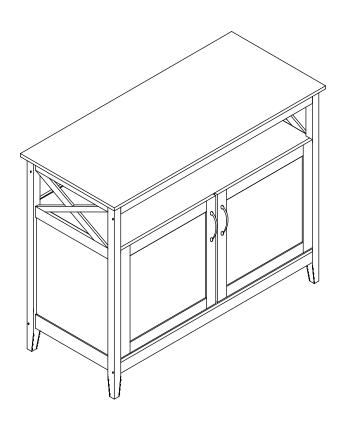

# Assembly Instructions Buffet



# Hardware List

| ITEM | DESCRIPTION     | PART     | QTY    | ITEM | DESCRIPTION    | PART      | QTY    |
|------|-----------------|----------|--------|------|----------------|-----------|--------|
| Α    | Cam Bolt        | 6*35mm   | 10 pcs | I    | Hinge          | 45mm      | 4 pcs  |
| В    | Camlock         | 15*9mm   | 10 pcs | J    | Handle Bolt    | 4*16mm    | 4 pcs  |
| С    | Screw           | 4*40mm   | 9 pcs  | K    | Handle         |           | 2 pcs  |
| D    | Screw           | 3*14mm   | 2 pcs  | L    | Supporter      | \$        | 4 pcs  |
| Е    | Screw           | 3*12mm   | 18 pcs | М    | Wooden Dowel   | 8*40mm    | 28 pcs |
| F    | Allen Head Bolt | 6*70mm   | 8 pcs  | N    | Magnetic Catch |           | 1 pc   |
| G    | Barrel Nut      | <b>S</b> | 8 pcs