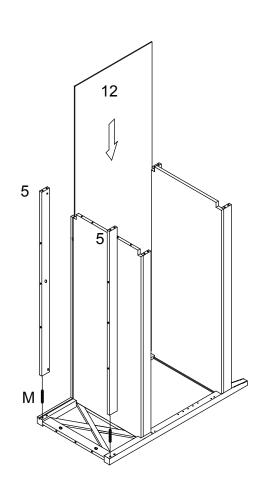

## STEP 4

1. Rotate the part from step 3. Insert down back panel (12) to part from step 3 as shown.

4. Tighten the parts by using allen wrench (H).

2. Attach connect rail (5) to left side panel (8) by using wooden dowel (M).