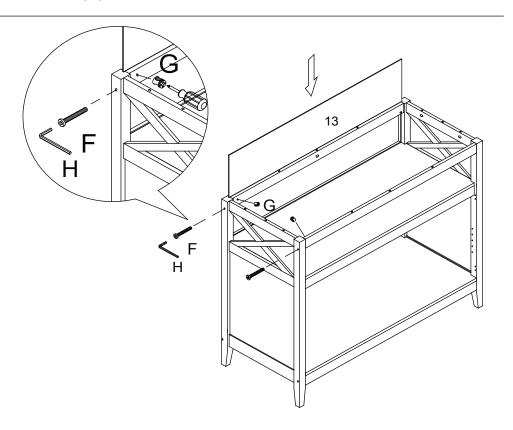

#### STEP 6

- 1. Rotate the part from step 5. Insert up back panel (13) to part from step 5 as shown.
- 2. Insert barrel nut (G) to the hole on connect rail (5) in right direction, then screw the allen head bolt (F). Tighten the connect rail (5) by using allen wrench (H).