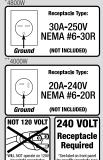

### **Ordering Information**

| MODEL      | UPC   | VOLTS   | WATTS     | AMPS  | Plug Type              |
|------------|-------|---------|-----------|-------|------------------------|
| PGH2440TB* | 20998 | 240/208 | 4000/3000 | 16/14 | 20A -240V NEMA 6-20P*+ |