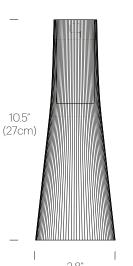

## PACKAGING WEIGHT AND DIMENSIONS

|   | 710107101110 | WEIGHT / HIVE | DIMENTOTOTO |  |
|---|--------------|---------------|-------------|--|
| ( | Candél       | 1.5LB         | 4" X 11.8"  |  |
|   |              | .68KG         | 10cm X 30cm |  |

CLEAR

CANDÉL

(9.7cm)