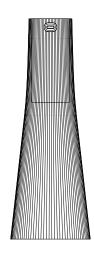

## **DESCRIPTION**

Candél is a fully rechargeable portable LED light designed for both indoors and outdoors. Features a robust PMMA body in clear and bronze tint combined with a striking anodized aluminum light and battery module that features capacitive touch technology for adjusting light intensity. Battery life: 9-150 hours depending on light intensity.

CLEAR

CANDÉL

(9.7cm)