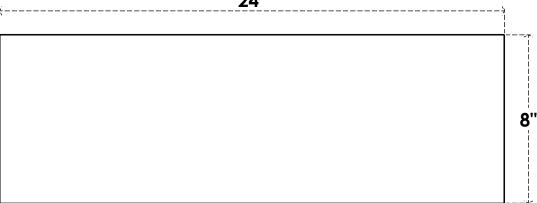

#### ITEM NUMBER: RFTURS020X08000X24000X008BLK00RCPR

2"W X 8"H X 24"L TIMBERTHANE ROUGH CEDAR BLOCK FAUX WOOD SOLID RAFTER TAIL, 8"L END,

PRIMED TAN

24"

## **FRONT PROFILE**