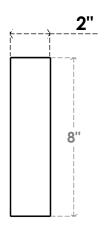

#### ITEM NUMBER: RFTURS020X08000X24000X008BLK00RCPR

2"W X 8"H X 24"L TIMBERTHANE ROUGH CEDAR BLOCK FAUX WOOD SOLID RAFTER TAIL, 8"L END,

PRIMED TAN

24"

### SIDE PROFILE