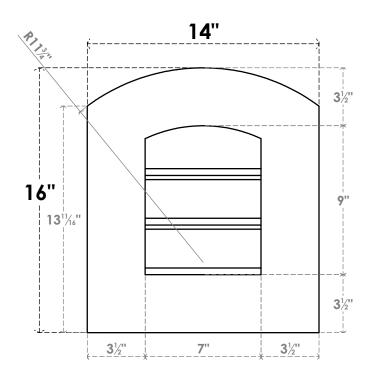

## GVPAR14X1601SF

14"W X 16"H ARCH TOP SURFACE MOUNT PVC GABLE VENT: FUNCTIONAL, W/ 3-1/2"W X 1"P STANDARD FRAME

**FRONT** 

SIDE

**VENTING AREA: 3.5 SQ IN** 

LOUVER HEIGHT: 3" LOUVER QTY: 3

EKENA MILLWORK 2300 WEST MAIN ST. CLARKSVILLE, TX 75426 TOLL FREE: 866-607-0453 WWW.EKENAMILLWORK.COM