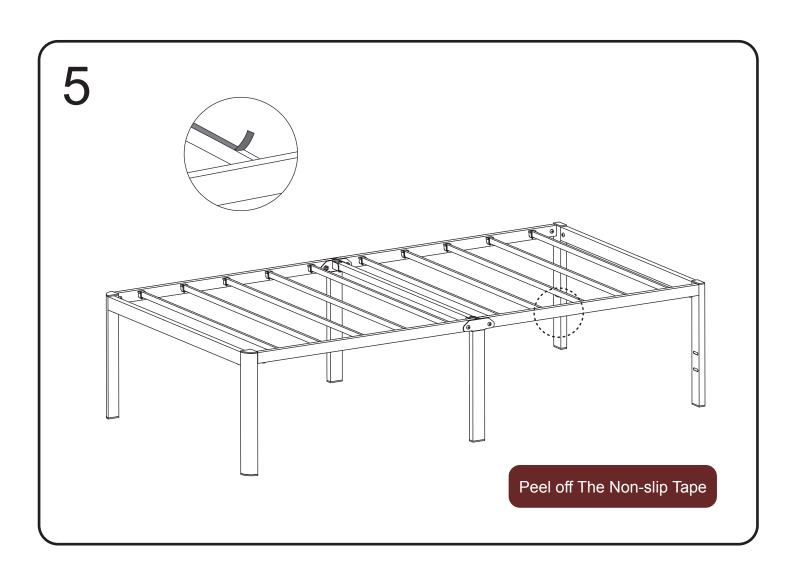

m authorized dealers as a new product. Proper use means using the foundation on a level surface where all legs touch the floor with a equal distribution of weight. Proper use also means that the foundation was not abused by the consumer, as defined by the manufacturer. This warranty does not constitute agreement to replace other parts.
- 5.If the foundation fails due to manufacturing defects, the manufacturer will repair or replace at its discretion and reserves the right to substitute comparable materials or models and does not guarantee that the replacement part will match the existing piece or foundation.
- 6.In the event the foundation needs to be inspected by the manufacturer to determine a warranty claim, the transportation cost or removal cost is borne by the consumer.

to













**Best for you**