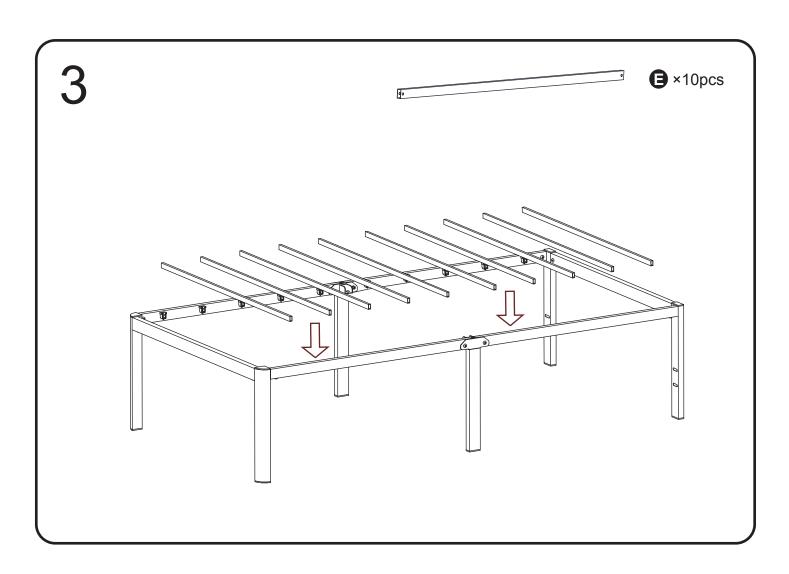

## **Components** ➤ Head A×1pc **B** ×1pc Foot **€** ×2pcs **D** ×1pc 0 0 **∃**×10pcs Slat w×1pc **X** ×1pc **⋎** ×1pc **2** ×1pc 1 ×2pcs Allen Wrench **2** ×16pcs M8-15 ③×2pcs M8-35