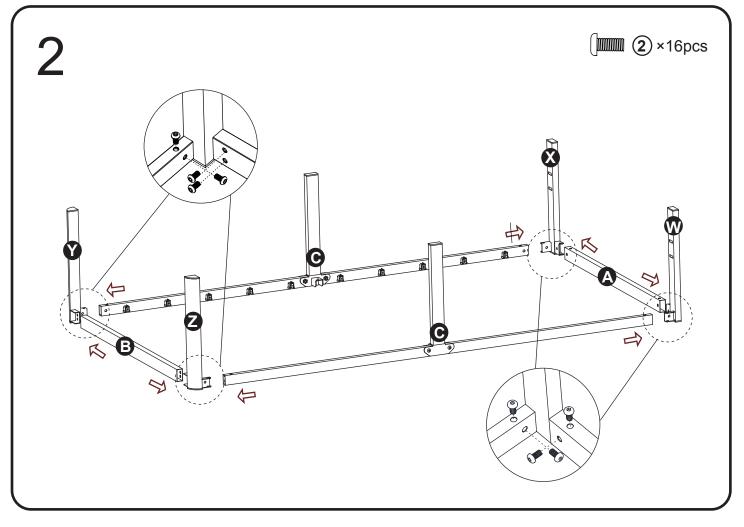

## **Components** ➤ Head A×1pc **B** ×1pc Foot **€** ×2pcs **D** ×1pc 0 0 **∃**×10pcs Slat w×1pc **X** ×1pc **⋎** ×1pc **2** ×1pc 1 ×2pcs Allen Wrench **2** ×16pcs M8-15 ③×2pcs M8-35