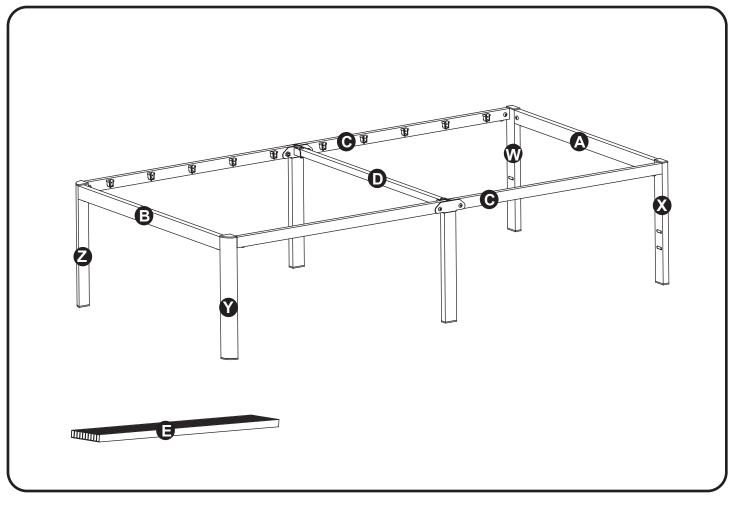

## **Components** ➤ Head A×1pc **B** ×1pc Foot **€** ×2pcs **D** ×1pc 0 0 **∃**×10pcs Slat w×1pc **X** ×1pc **⋎** ×1pc **2** ×1pc 1 ×2pcs Allen Wrench **2** ×16pcs M8-15 ③×2pcs M8-35