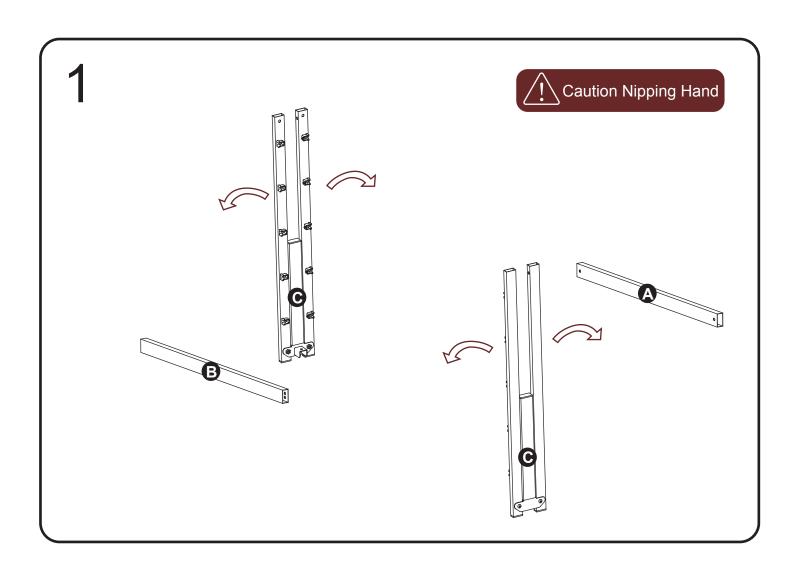

## **Components** ➤ Head A×1pc **B** ×1pc Foot **€** ×2pcs **D** ×1pc 0 0 **∃**×10pcs Slat w×1pc **X** ×1pc **⋎** ×1pc **2** ×1pc 1 ×2pcs Allen Wrench **2** ×16pcs M8-15 ③×2pcs M8-35