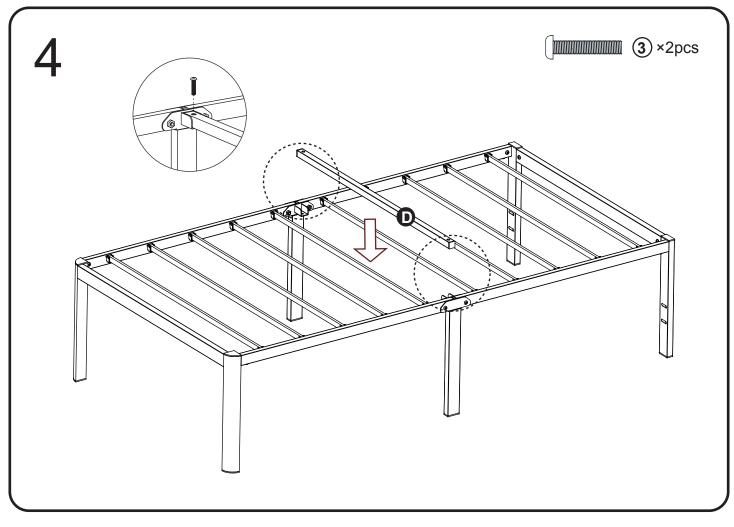

## **Components** ➤ Head A×1pc **B** ×1pc Foot **€** ×2pcs **D** ×1pc 0 0 **∃**×10pcs Slat w×1pc **X** ×1pc **⋎** ×1pc **2** ×1pc 1 ×2pcs Allen Wrench **2** ×16pcs M8-15 ③×2pcs M8-35