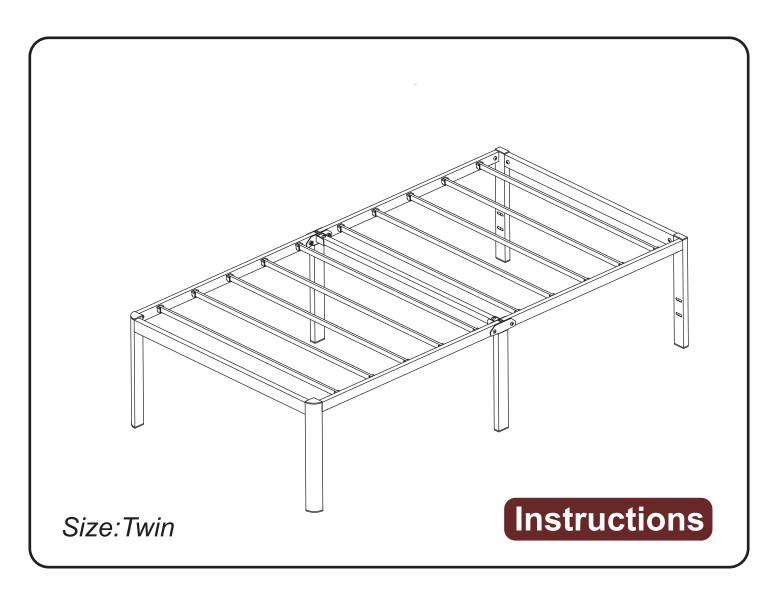

## **Components** ➤ Head A×1pc **B** ×1pc Foot **€** ×2pcs **D** ×1pc 0 0 **∃**×10pcs Slat w×1pc **X** ×1pc **⋎** ×1pc **2** ×1pc 1 ×2pcs Allen Wrench **2** ×16pcs M8-15 ③×2pcs M8-35