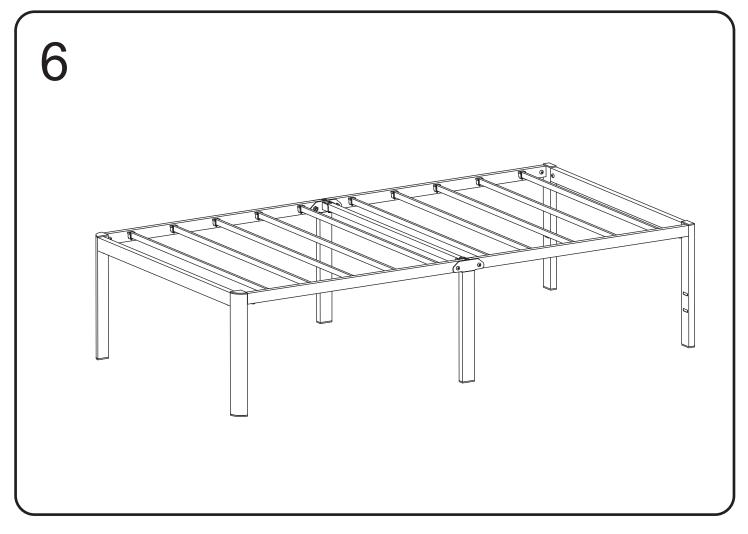

authorized dealers as a new product. Proper use means using the foundation on a level surface where all legs touch the floor with a equal distribution of weight. Proper use also means that the foundation was not abused by the consumer, as defined by the manufacturer. This warranty does not constitute agreement to replace other parts.
- 5.If the foundation fails due to manufacturing defects, the manufacturer will repair or replace at its discretion and reserves the right to substitute comparable materials or models and does not guarantee that the replacement part will match the existing piece or foundation.
- 6.In the event the foundation needs to be inspected by the manufacturer to determine a warranty claim, the transportation cost or removal cost is borne by the consumer.

to













**Best for you**