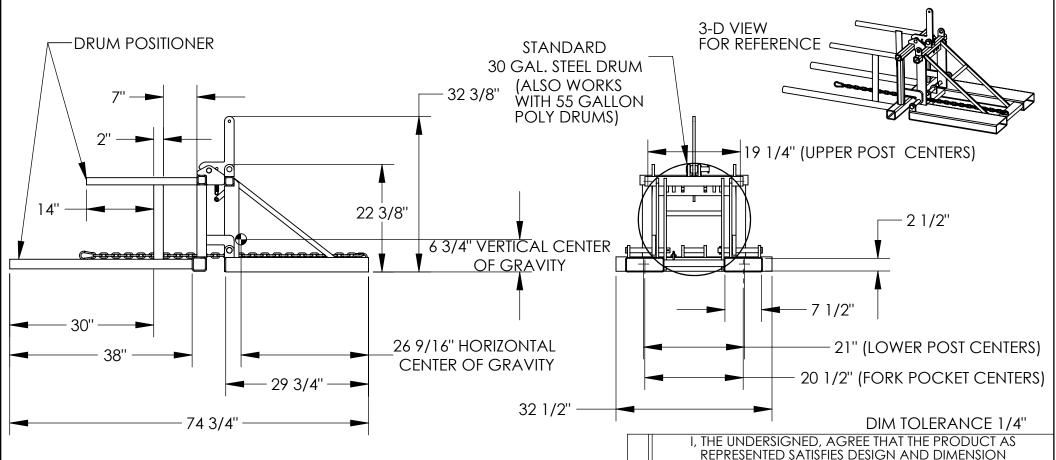

## DRUM POSITIONER - DRUM-P-30

APPROX WEIGHT: 289.48 lbs. DOES NOT INCLUDE WEIGHT OF POWE

\*\*\* ANY ADDITIONS, DELETIONS, OR OMISSIONS MUST BE CORRECTED ON THIS DRAWING AS THIS DRAWING WILL BE CONSIDERED ALL INCLUSIVE \*\*\*
ALL GRAPHICS PROVIDED ARE FOR REFERENCE ONLY. IF CERTAIN DIMENSIONS ARE CRITICAL PLEASE VERIFY THOSE DIMENSIONS WITH YOUR SALESPERSON

## STANDARD FEATURES

MODEL NUMBER IS DRUM-P-30 CAPACITY IS 800 LBS.

OVERALL WIDTH IS 32 1/2"

OVERALL LENGTH IS 74 3/4"

USABLE LENGTH IS 38"

**OVERALL HEIGHT IS 32 3/8"** 

USABLE FORK POCKETS ARE 7 1/2" W X 2 1/2" H

FORK POCKETS ARE ON 20 1/2" CENTERS

LOST LOAD IS 292 LBS. (APPROX)

EFFECTIVE THICKNESS IS FORK LENGTH MINUS 29 3/4"

FRAME: TOUGH BAKED IN POWDER COAT BLUE FINISH

POSITIONER & LATCH HANDLE: TOUGH BAKED IN POWDER COAT YELLOW FINISH

SPECIAL FEATURES P NONE P

NEVER EXCEED LOAD CENTER RATING PER FORK TRUCK MANUFACTURER'S GUIDELINES. DO NOT USE THIS FORK TRUCK ATTACHEMENT IF LOAD WILL EXCEED FORK TRUCK MANUFACTURER'S LOAD CENTER RATING