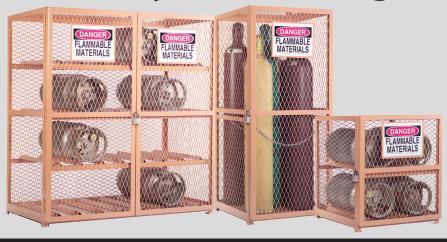

els have internal 16 gauge reinforcements
- 2" wide louvers support shelves, adjustable on 4" centers
- 2" Deep leak proof sump

- Safely contains hazardous chemicals, reducing the risk of fire
- Improved security with recessed lockable paddle latch and 3 point locking system
- 2" Bunged air vents with flame arrestors on each side of the cabinet allows for ventilation
- · Safety yellow powder coat finish



#### **Applications**

Cabinets are required by OSHA and UFC in commercial and industrial facilities where flammable liquids are used and stored. Units conform to NFPA code 30 and OSHA 29 CFR 1910.106 and are FM approved.



Phone: 860.349.3427 - Fax: 860.349.8235 www.durhammfg.com - info@durhammfg.com

## **Safety Storage Cabinets**



### **First Aid**



## **Gas Cylinder Storage**



**Manufacturing Safety Products Since 1922**