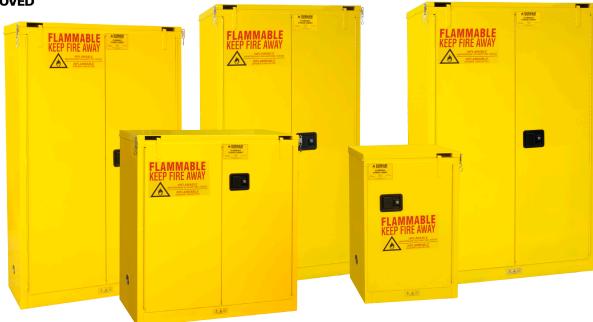

#### Flammable Safety Cabinet

- Sturdy all welded double wall steel construction
- 10 cabinets 5 manual closing, 5 self closing
- 60 & 90 gallon models have internal 16 gauge reinforcements
- 2" wide louvers support shelves, adjustable on 4" centers
- 2" Deep leak proof sump

- Safely contains hazardous chemicals, reducing the risk of fire
- Improved security with recessed lockable paddle latch and 3 point locking system
- 2" Bunged air vents with flame arrestors on each side of the cabinet allows for ventilation
- · Safety yellow powder coat finish

#### **Applications**

Cabinets are required by OSHA and UFC in commercial and industrial facilities where flammable liquids are used and stored. Units conform to NFPA code 30 and OSHA 29 CFR 1910.106 and are FM approved.