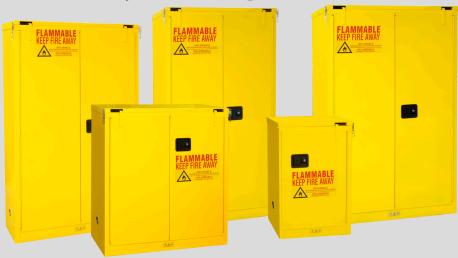

#### Flammable Safety Cabinet

- Sturdy all welded double wall steel construction
- 10 cabinets 5 manual closing, 5 self closing
- 60 & 90 gallon models have internal 16 gauge reinforcements
- 2" wide louvers support shelves, adjustable on 4" centers
- 2" Deep leak proof sump

- Safely contains hazardous chemicals, reducing the risk of fire
- Improved security with recessed lockable paddle latch and 3 point locking system
- 2" Bunged air vents with flame arrestors on each side of the cabinet allows for ventilation
- · Safety yellow powder coat finish

#### **Applications**

Cabinets are required by OSHA and UFC in commercial and industrial facilities where flammable liquids are used and stored. Units conform to NFPA code 30 and OSHA 29 CFR 1910.106 and are FM approved.