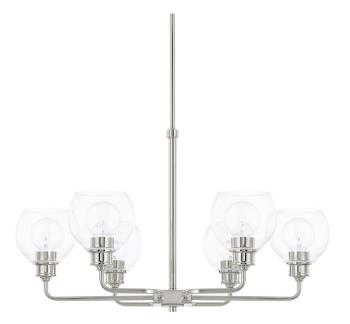

# **6 LIGHT CHANDELIER**

Polished Nickel

Available Finishes: Aged Brass (AD), Polished Nickel (PN)

# **DIMENSIONS**

Dimensions: 29.5"W x 17.25"H Fixture Body Height: 17.25" Product Weight: 10 lbs. Max. Hanging Height: 67.5" Min. Hanging Height: 18.5" 12" Chain; 120" Wire Canopy: 5"W x 0.75"H

### LAMPING INFORMATION

Lamping: 6 - 100 Watt E26 Medium

No. of Sockets: 6

Max Wattage Per Bulb: 100W Socket Base: E26 Medium

Dimmable: Yes Bulbs Included: No

Recommended Bulb(s): G25

Voltage: 120V UL Rating: Dry

# **GLASS DESCRIPTION**

Clear Glass

Glass Dimensions: 5.75"W X 5"H