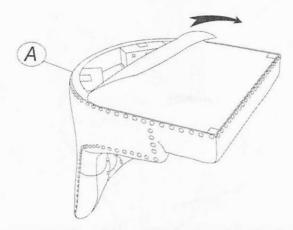

| С  | Back Leg    | 2   | (6.0)  |

#### HARDWARE LST

When unpacking, please be careful not to discard any parts with the packaging. Before continuing, please make sure you have all of the following hardware:

| NO | Description             | Qty | Sketch | NO | Description              | Qty | Sketch |
|----|-------------------------|-----|--------|----|--------------------------|-----|--------|
| 1  | Short bolt<br>(M6x50mm) | 4   |        | 4  | Flat Washer<br>(¢6.5x19) | 8   | 0      |
| 2  | Long bolt<br>(M6x60mm)  | 4   |        | 5  | Allen Key<br>(4mm)       | 1   |        |
| 3  | Lock Washer<br>(%6.5x9) | 8   | 0      |    |                          |     |        |

PARSON CHAIR

## STEP 1

Remove bottom out seat frame (A) as shown below.



# STEP 2

Attach Front legs (B) to the seat frame. Use bolts (2), washers (3) and (4). Tighten with Allen Key (6). Attach Back legs (C) to the seat frame. Use bolts (1), washers (3) and (4). Tighten with Allen Key (6). Note: DO NOT tighten any of the bolts, until the chair is assembled



# STEP 3

Attach bottom removed on the step 1 on seat frame.



### STEP 4

Put the chair on a flat level surface to make sure the chair is level and then tighten the all bolts.



PARSON CHAIR