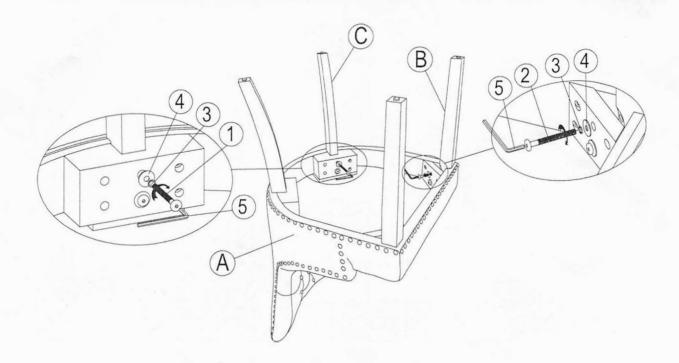

# STEP 2

Attach Front legs (B) to the seat frame. Use bolts (2), washers (3) and (4). Tighten with Allen Key (6). Attach Back legs (C) to the seat frame. Use bolts (1), washers (3) and (4). Tighten with Allen Key (6). Note: DO NOT tighten any of the bolts, until the chair is assembled