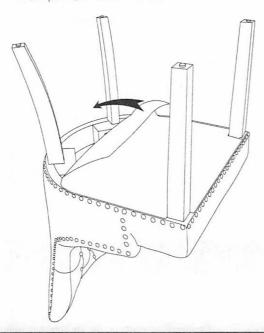

## STEP 1

Remove bottom out seat frame (A) as shown below.

# STEP 3

Attach bottom removed on the step 1 on seat frame.