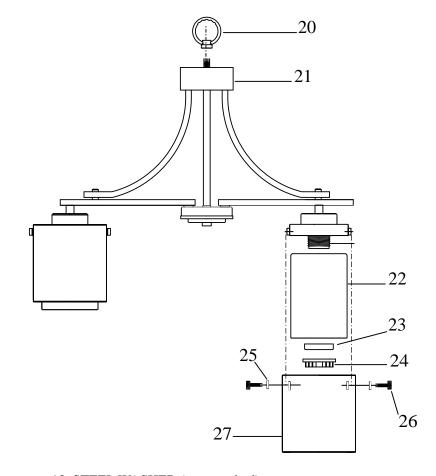

- 13. STEEL WASHER (pre-attached)
- 14. HEX NUT (pe-attached)
- 15. CANOPY
- 16. THREADED RING
- 17. SCREW COLLAR LOOP (pre-attached)
- 18. OPEN CHAIN LINKS
- 19. CHAIN
- 20. FIXTURE LOOP
- 21. FIXTURE
- 22. ALABASTER GLASS SHADES
- 23. SOCKET RINGS (pre-attached)
- 24. SOCKET WASHERS (pre-attached)
- 25. RUBBER WASHERS (pre-attached)
  26. DECORATIVE SCREWS (pre-attached)
  27. CLEAR GLASS SHADES