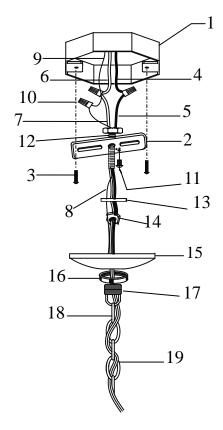

## **4-LIGHT CHANDELIER**

- 1. OUTLET BOX
- 2. MOUNTING STRAP
- 3. OUTLET BOX SCREWS and WASHERS (pre-attached to outlet box)
- 4. BLACK SUPPLY WIRE (not included)
- 5. SMOOTH (or BLACK) FIXTURE LEAD WIRE
- 6. WHITE SUPPLY WIRE (not included)
- 7. RIBBED (or WHITE) FIXTURE LEAD WIRE
- 8. SUPPLY GROUND WIRE (not included)
- 9. FIXTURE GROUND WIRE
- 10. WIRE CONNECTORS
- 11. GROUND SCREW (pre-attached)
- 12. THREADED ROD

- 13. STEEL WASHER (pre-attached)
- 14. HEX NUT (pe-attached)
- 15. CANOPY
- 16. THREADED RING
- 17. SCREW COLLAR LOOP (pre-attached)
- 18. OPEN CHAIN LINKS
- 19. CHAIN
- 20. FIXTURE LOOP
- 21. FIXTURE
- 22. ALABASTER GLASS SHADES
- 23. SOCKET RINGS (pre-attached)
- 24. SOCKET WASHERS (pre-attached)
- 25. RUBBER WASHERS (pre-attached)
  26. DECORATIVE SCREWS (pre-attached)
  27. CLEAR GLASS SHADES