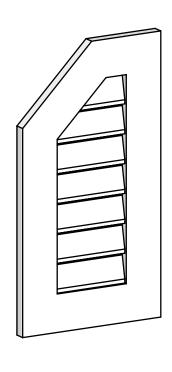

## GVPOL14X2601SF

14"W X 26"H HALF OCTAGON TOP LEFT SURFACE MOUNT PVC GABLE VENT: FUNCTIONAL, W/ 3-1/2"W X 1"P STANDARD FRAME

**VENTING AREA: 9.94 SQ IN** LOUVER HEIGHT: 2 3/4" LOUVER QTY: 7

**FRONT** 

SIDE