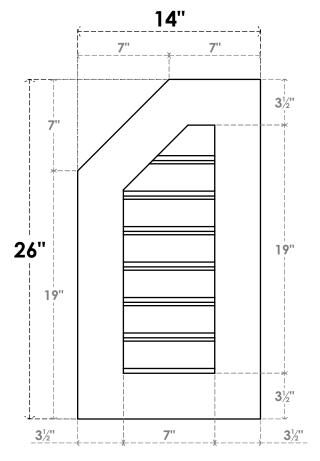

## GVPOL14X2601SF

14"W X 26"H HALF OCTAGON TOP LEFT SURFACE MOUNT PVC GABLE VENT: FUNCTIONAL, W/ 3-1/2"W X 1"P STANDARD FRAME

**VENTING AREA: 9.94 SQ IN** LOUVER HEIGHT: 2 3/4" LOUVER QTY: 7

**FRONT** 

SIDE