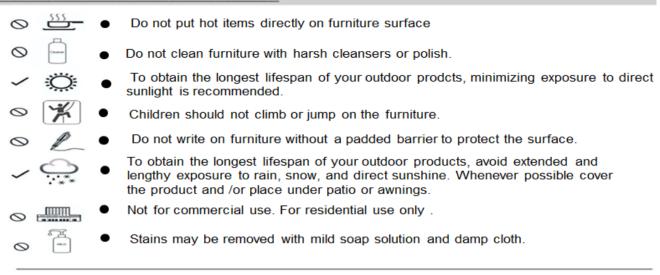

## Care & Maintenance

6

Dust and pick-up spills using a clean, non-colored, lint-free cloth.