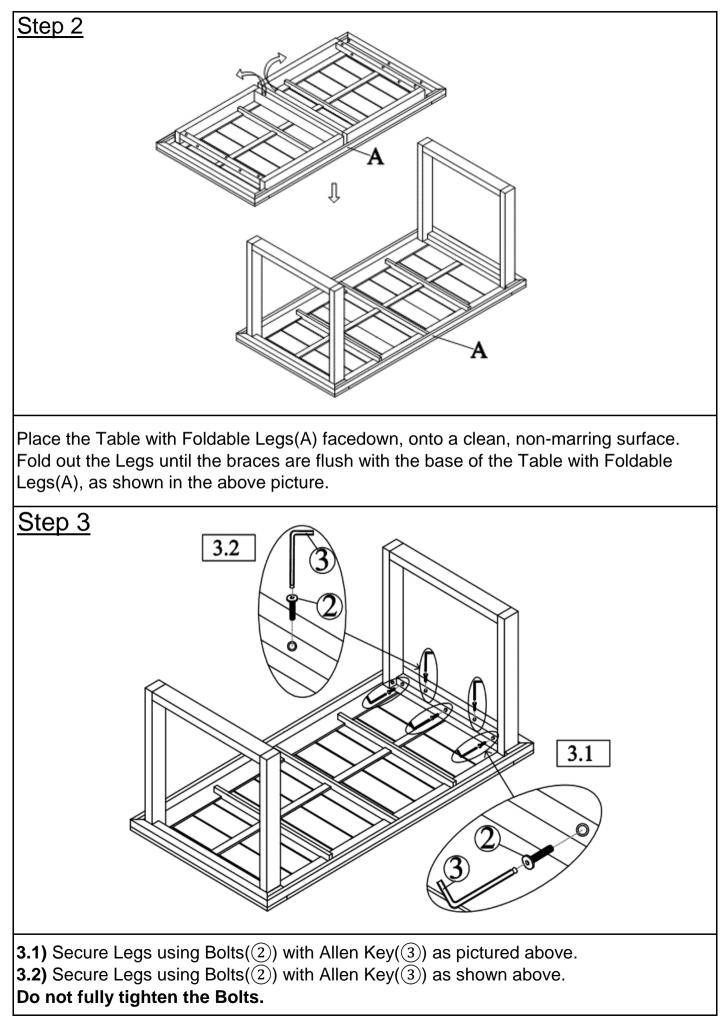

| Parts List                                                                                                                                                                                                                                                                  |         |                             |     |
|-----------------------------------------------------------------------------------------------------------------------------------------------------------------------------------------------------------------------------------------------------------------------------|---------|-----------------------------|-----|
| Label                                                                                                                                                                                                                                                                       | Picture | Description                 | QTY |
| A                                                                                                                                                                                                                                                                           |         | Table with Foldable<br>Legs | 1   |
| <u>Hardware</u>                                                                                                                                                                                                                                                             |         |                             |     |
| Label                                                                                                                                                                                                                                                                       | Picture | Description                 | QTY |
| 1                                                                                                                                                                                                                                                                           |         | Bolt (M8x60mm)              | 5   |
| 2                                                                                                                                                                                                                                                                           |         | Bolt (M8x45mm)              | 11  |
| 3                                                                                                                                                                                                                                                                           |         | Allen Key                   | 1   |
| Assembly Preparation                                                                                                                                                                                                                                                        |         |                             |     |
| Before Beginning Assembly:                                                                                                                                                                                                                                                  |         |                             |     |
|                                                                                                                                                                                                                                                                             |         |                             |     |
| <ul> <li>Read instructions, cover to cover-</li> <li>i + i + i + Have 2 adults on hand for assembly-</li> <li>O not assemble on flooring or carpet-</li> <li>Assemble on a clean non-marring surface (packing foam)-</li> <li>Save all packaging until finished-</li> </ul> |         |                             |     |