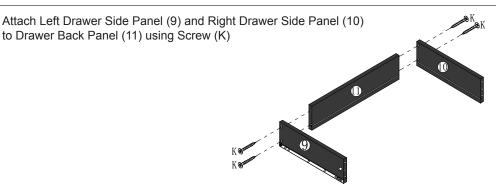

# Step 15

Attach Left Drawer Side Panel (9) and Right Drawer Side Panel (10) to Drawer Back Panel (11) using Screw (K)