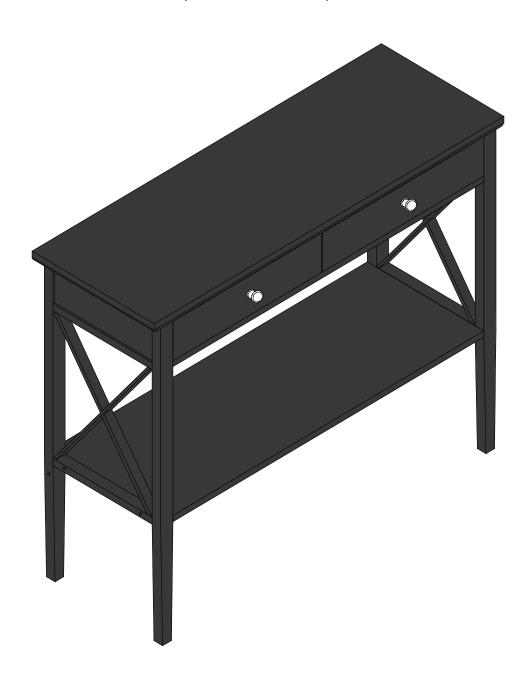

# ChooChoo

2-Drawr Console Table ST180005,ST180005-2,ST180005-3

www.choochoofurniture.com