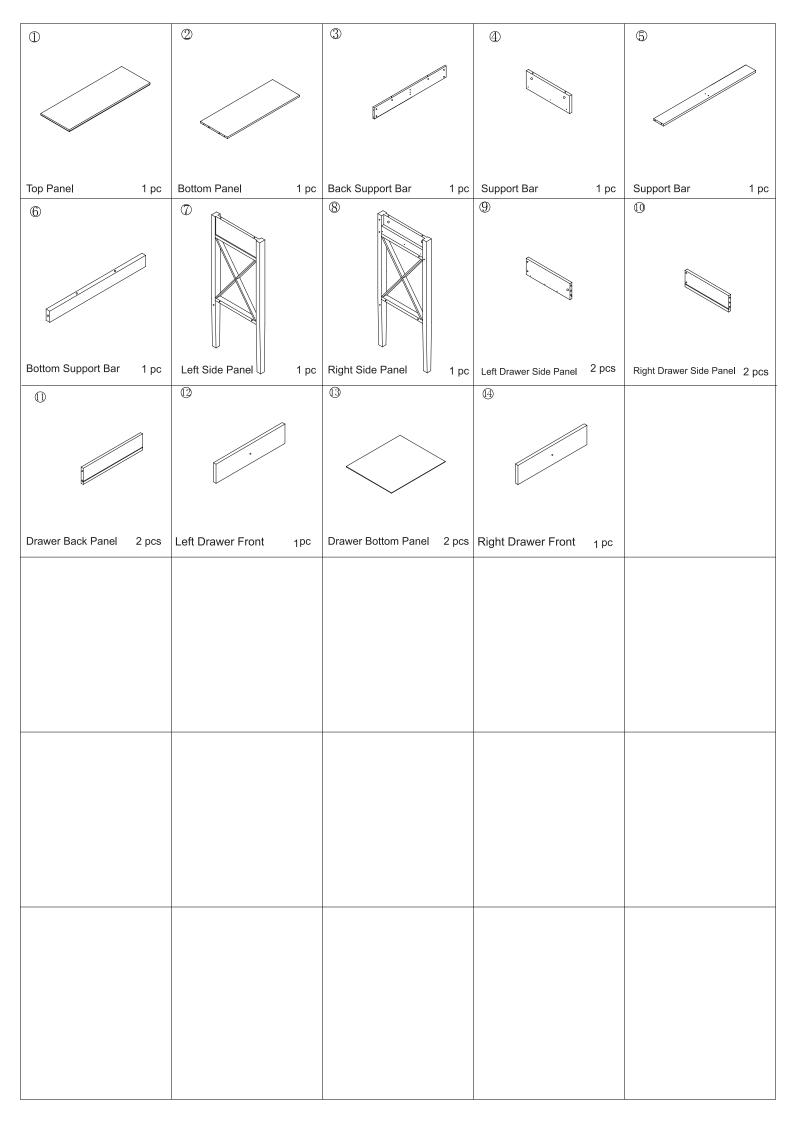

Find more services please visit www.choochoofurniture.com

1.Attach Back Support Bar (3) and Support Bar (5) to Right Panel (8) using Cam Bolt (A) and Cam Lock (B) 2.Attach Bottom Panel (2) and Support Bar (6) to Left Panel (8) using Screw (L) and Lock Nut (N)

### Step 8

- 1. Attach Right Glider (D) to Right Panel (8) using Screw (D) 2. Attach Left Glider (E) to the Left Panel (7) using Screw (D)

### Step 10

В

Cam Lock

8 pcs

1 Attach left Slider (G) to Left Drawer Side Panel (9) using Screw (D) 2 Attach Right Slider (H) to Right Drawer Side Panel (10) using Screw (D)

#### Step 13

- 1. Insert Drawer Bottom Panel (13) between Left Drawer Side Panel (9) and Right Drawer Side Panel (10)
- 2. Attach Knob (J) to Drawer Front (12) using Small Bolt (I)
- 3. Attach Drawer Front (12) to assembly using Wooden Dowel (C), Cam Bolt (A) and Cam Lock (B)

**Note: This is Left Drawer!** 

1 Attach left Slider (G) to Left Drawer Side Panel (9) using Screw (D) 2 Attach Right Slider (H) to Right Drawer Side Panel (10) using Screw (D)

# Step 15

Attach Left Drawer Side Panel (9) and Right Drawer Side Panel (10) to Drawer Back Panel (11) using Screw (K)

#### Step 16

- 1. Insert Drawer Bottom Panel (13) between Left Drawer Side Panel (9) and Right Drawer Side Panel (10)
- 2. Attach Knob (J) to Drawer Front (14) using Small Bolt (I)
- 3. Attach Drawer Front (14) to assembly using Wooden Dowel (C), Cam Bolt (A) and Cam Lock (B)