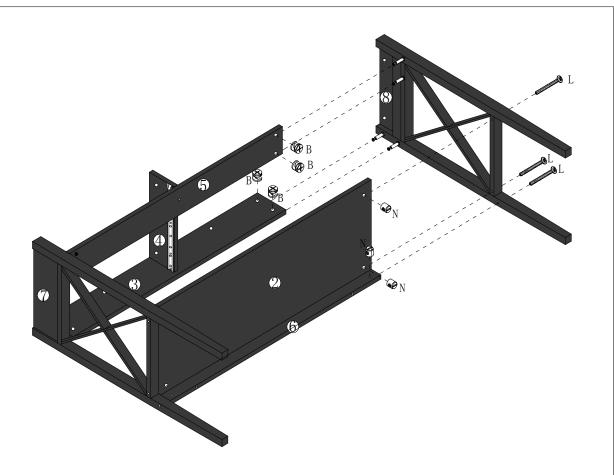

Find more services please visit www.choochoofurniture.com

1.Attach Back Support Bar (3) and Support Bar (5) to Right Panel (8) using Cam Bolt (A) and Cam Lock (B) 2.Attach Bottom Panel (2) and Support Bar (6) to Left Panel (8) using Screw (L) and Lock Nut (N)