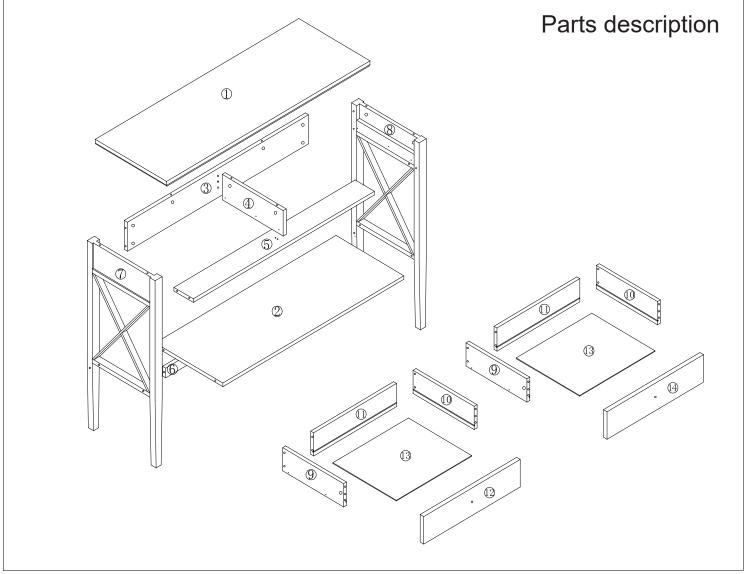

Find more services please visit www.choochoofurniture.com

1.Attach Back Support Bar (3) and Support Bar (5) to Right Panel (8) using Cam Bolt (A) and Cam Lock (B) 2.Attach Bottom Panel (2) and Support Bar (6) to Left Panel (8) using Screw (L) and Lock Nut (N)