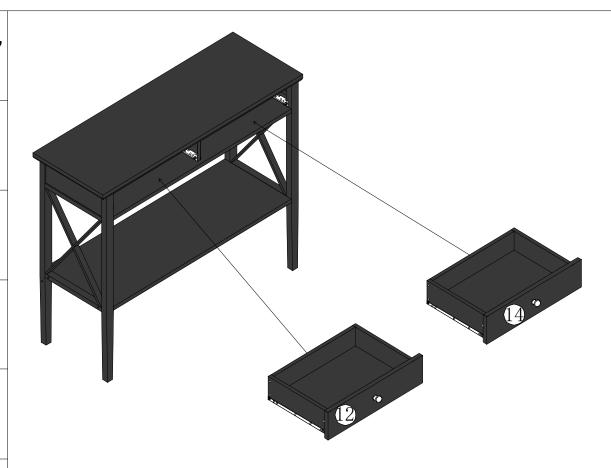

0)
- 2. Attach Knob (J) to Drawer Front (12) using Small Bolt (I)
- 3. Attach Drawer Front (12) to assembly using Wooden Dowel (C), Cam Bolt (A) and Cam Lock (B)



**Note: This is Left Drawer!** 





1 Attach left Slider (G) to Left Drawer Side Panel (9) using Screw (D) 2 Attach Right Slider (H) to Right Drawer Side Panel (10) using Screw (D)

# Step 15



Attach Left Drawer Side Panel (9) and Right Drawer Side Panel (10) to Drawer Back Panel (11) using Screw (K)

#### Step 16



- 1. Insert Drawer Bottom Panel (13) between Left Drawer Side Panel (9) and Right Drawer Side Panel (10)
- 2. Attach Knob (J) to Drawer Front (14) using Small Bolt (I)
- 3. Attach Drawer Front (14) to assembly using Wooden Dowel (C), Cam Bolt (A) and Cam Lock (B)



**Note: This is Right Drawer!** 

## Step 17



Attach drawers to the unit

# Step 18





- 1. Attach Anti-Tip brackets (P) to Top Panel (1) using Screw (O)
- 2.Drill holes into wall slightly smaller than Anchor (M)
- 3.Gently tap Anchor (M) into the wall
- 4. Fasten Anti-tip Brackets (P) to the wall using Screws (K)