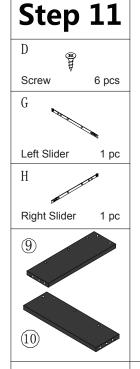

### Step 10

В

Cam Lock

8 pcs

1 Attach left Slider (G) to Left Drawer Side Panel (9) using Screw (D) 2 Attach Right Slider (H) to Right Drawer Side Panel (10) using Screw (D)

**Note: This is Left Drawer!** 

1 Attach left Slider (G) to Left Drawer Side Panel (9) using Screw (D) 2 Attach Right Slider (H) to Right Drawer Side Panel (10) using Screw (D)