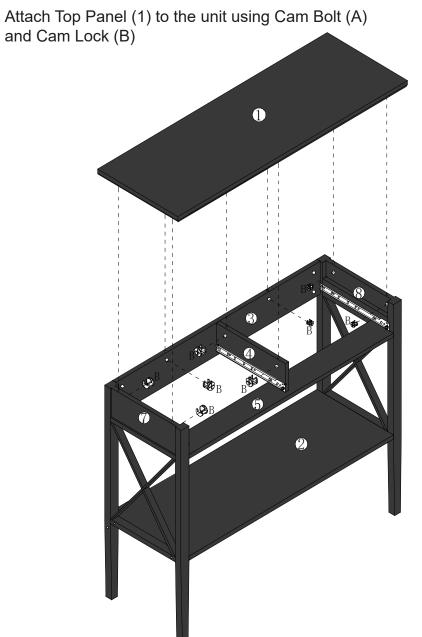

roject. The final product will be a quality piece of furniture that will go together smoothly and give years of enjoyment.



Please do not return to the store
Broken or missing Hardware?
Neen help with Assembly?
If you have any questions just email us at <a href="mailto:service@choochoofurniture.com">service@choochoofurniture.com</a>

Find more services please visit www.choochoofurniture.com





















1.Attach Back Support Bar (3) and Support Bar (5) to Right Panel (8) using Cam Bolt (A) and Cam Lock (B) 2.Attach Bottom Panel (2) and Support Bar (6) to Left Panel (8) using Screw (L) and Lock Nut (N)

### Step 8



- 1. Attach Right Glider (D) to Right Panel (8) using Screw (D) 2. Attach Left Glider (E) to the Left Panel (7) using Screw (D)





### Step 10

В

Cam Lock

8 pcs







1 Attach left Slider (G) to Left Drawer Side Panel (9) using Screw (D) 2 Attach Right Slider (H) to Right Drawer Side Panel (10) using Screw (D)







#### Step 13



- 1. Insert Drawer Bottom Panel (13) between Left Drawer Side Panel (9) and Right Drawer Side Panel (10)
- 2. Attach Knob (J) to Drawer Front (12) using Small Bolt (I)
- 3. Attach Drawer Front (12) to assembly using Wooden Dowel (C), Cam Bolt (A) and Cam Lock (B)



**Note: This is Left Drawer!** 





1 Attach left Slider (G) to Left Drawer Side Panel (9) using Screw (D) 2 Attach Right Slider (H) to Right Drawer Side Panel (10) using Screw (D)

# Step 15



Attach Left Drawer Side Panel (9) and Right Drawer Side Panel (10) to Drawer Back Panel (11) using Screw (K)

#### Step 16



- 1. Insert Drawer Bottom Panel (13)