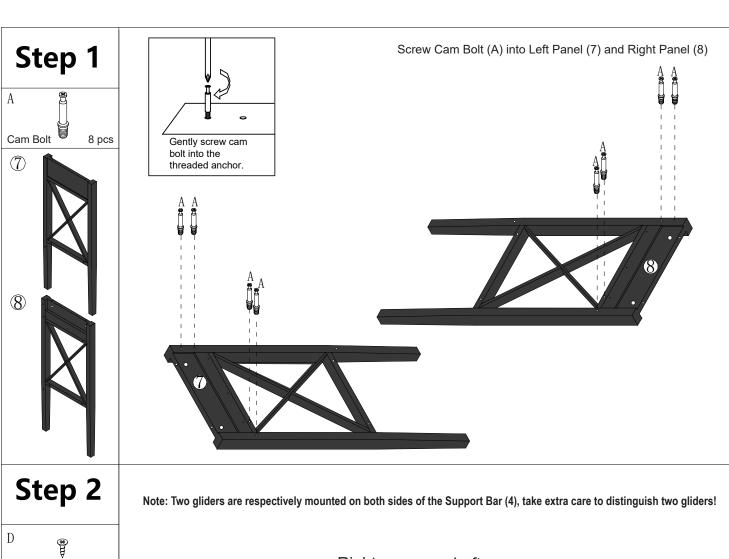

Find more services please visit www.choochoofurniture.com

1.Attach Back Support Bar (3) and Support Bar (5) to Right Panel (8) using Cam Bolt (A) and Cam Lock (B) 2.Attach Bottom Panel (2) and Support Bar (6) to Left Panel (8) using Screw (L) and Lock Nut (N)