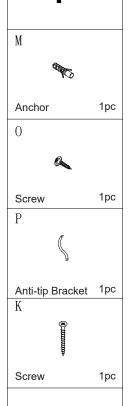

# Step 18

- 1. Attach Anti-Tip brackets (P) to Top Panel (1) using Screw (O)
- 2.Drill holes into wall slightly smaller than Anchor (M)
- 3.Gently tap Anchor (M) into the wall
- 4. Fasten Anti-tip Brackets (P) to the wall using Screws (K)