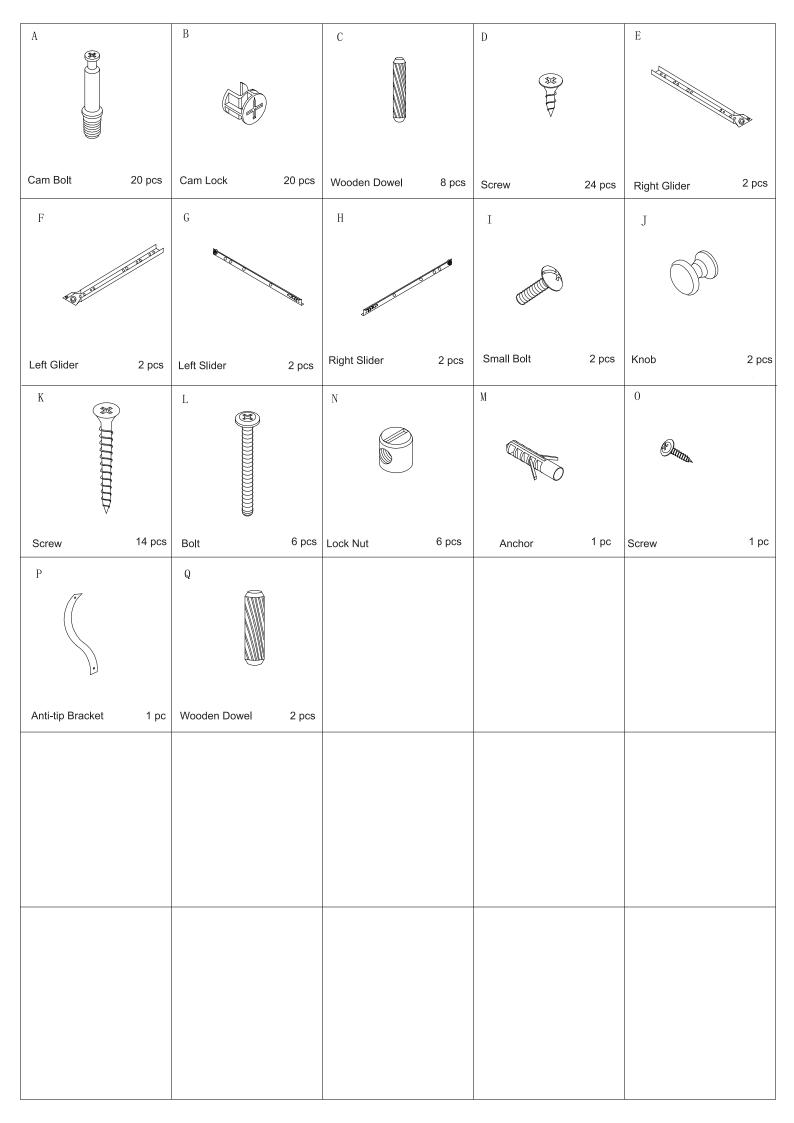

# ChooChoo

2-Drawr Console Table ST180005,ST180005-2,ST180005-3



www.choochoofurniture.com

#### **Assembly Instructions**

We have designed our furniture with you, the customer in mind. Our clear, easy to follow step by step instructions will guide you through the project from start to finish. Feel confident that this will be a fun and rewarding project. The final product will be a quality piece of furniture that will go together smoothly and give years of enjoyment.



Please do not return to the store
Broken or missing Hardware?
Neen help with Assembly?
If you have any questions just email us at <a href="mailto:service@choochoofurniture.com">service@choochoofurniture.com</a>

Find more services please visit www.choochoofurniture.com





















1.Attach Back Support Bar (3) and Support Bar (5) to Right Panel (8) using Cam Bolt (A) and Cam Lock (B) 2.Attach Bottom Panel (2) and Support Bar (6) to Left Panel (8) using Screw (L) and Lock Nut (N)

### Step 8



- 1. Attach Right Glider (D) to Right Panel (8) using Screw (D) 2. Attach Left Glider (E) to the Left Panel (7) using Screw (D)





### Step 10

В

Cam Lock

8 pcs







1 Attach left Slider (G) to Left Drawer Side Panel (9) using Screw (D) 2 Attach Right Slider (H) to Right Drawer Side Panel (10) using Screw (D)







#### Step 13



- 1. Insert Drawer Bottom Panel (13) between Left Drawer Side Panel (9) and Right Drawer Side Panel (10)
- 2. Attach Knob (J) to Drawer Front (12) using Small Bolt (I)
- 3. Attach Drawer Front (12) to assembly using Wooden Dowel