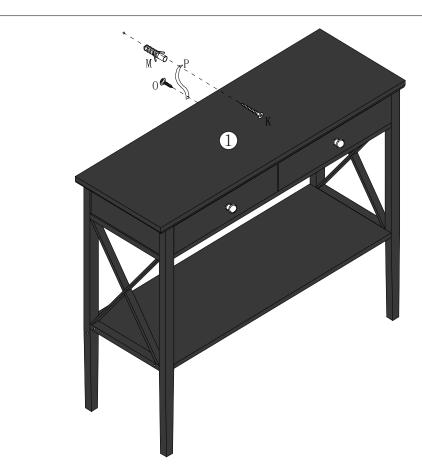

# Step 18

- 1. Attach Anti-Tip brackets (P) to Top Panel (1) using Screw (O)
- 2.Drill holes into wall slightly smaller than Anchor (M)
- 3.Gently tap Anchor (M) into the wall
- 4. Fasten Anti-tip Brackets (P) to the wall using Screws (K)