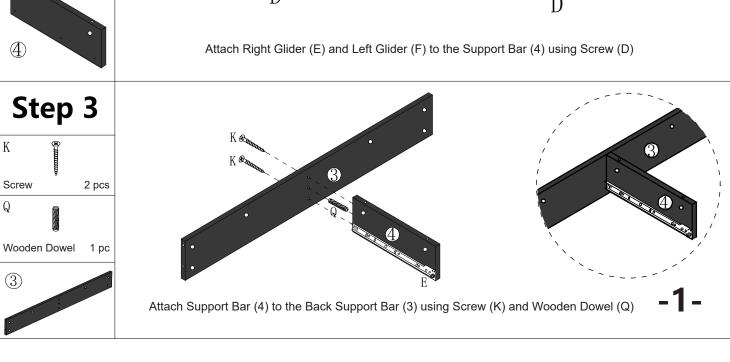

### Step 8

- 1. Attach Right Glider (D) to Right Panel (8) using Screw (D) 2. Attach Left Glider (E) to the Left Panel (7) using Screw (D)