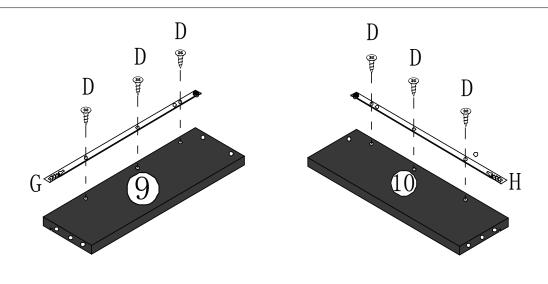

### Step 10

В

Cam Lock

8 pcs

1 Attach left Slider (G) to Left Drawer Side Panel (9) using Screw (D) 2 Attach Right Slider (H) to Right Drawer Side Panel (10) using Screw (D)

**Note: This is Left Drawer!** 

1 Attach left Slider (G) to Left Drawer Side Panel (9) using Screw (D) 2 Attach Right Slider (H) to Right Drawer Side Panel (10) using Screw (D)