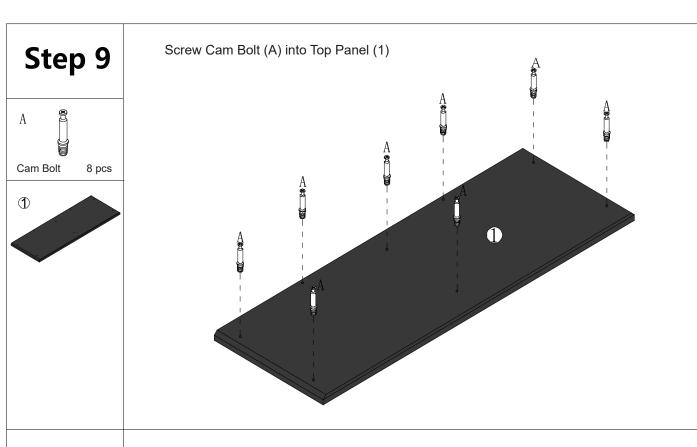

this will be a fun and rewarding project. The final product will be a quality piece of furniture that will go together smoothly and give years of enjoyment.



Please do not return to the store
Broken or missing Hardware?
Neen help with Assembly?
If you have any questions just email us at <a href="mailto:service@choochoofurniture.com">service@choochoofurniture.com</a>

Find more services please visit www.choochoofurniture.com





















1.Attach Back Support Bar (3) and Support Bar (5) to Right Panel (8) using Cam Bolt (A) and Cam Lock (B) 2.Attach Bottom Panel (2) and Support Bar (6) to Left Panel (8) using Screw (L) and Lock Nut (N)

### Step 8



- 1. Attach Right Glider (D) to Right Panel (8) using Screw (D) 2. Attach Left Glider (E) to the Left Panel (7) using Screw (D)





### Step 10

В

Cam Lock

8 pcs







1 Attach left Slider (G) to Left Drawer Side Panel (9) using Screw (D) 2 Attach Right Slider (H) to Right Drawer Side Panel (10) using Screw (D)







#### Step 13



- 1. Insert Drawer Bottom Panel (13) between Left Drawer Side Panel (9) and Right Drawer Side Panel (10)
- 2. Attach Knob (J) to Drawer Front (12) using Small Bolt (I)
- 3. Attach Drawer Front (12) to assembly using Wooden Dowel (C), Cam Bolt (A) and Cam Lock (B)



**Note: This is Left Drawer!** 





1 Attach left Slider (G) to Left Drawer Side Panel (9) using Screw (D) 2 Attach Right Slider (H) to Right Drawer Side Panel (10) using Screw (D)

# Step 15



Attach Left Drawer Side Panel (9) and Right Drawer Side Panel (10) to Drawer Back Panel (11) using Screw (K)

#### Step 16



-