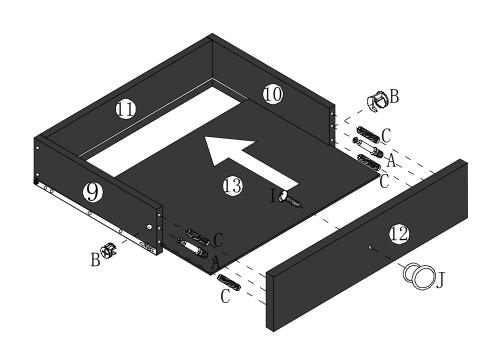

#### Step 13

- 1. Insert Drawer Bottom Panel (13) between Left Drawer Side Panel (9) and Right Drawer Side Panel (10)
- 2. Attach Knob (J) to Drawer Front (12) using Small Bolt (I)
- 3. Attach Drawer Front (12) to assembly using Wooden Dowel (C), Cam Bolt (A) and Cam Lock (B)