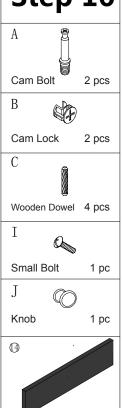

#### Step 13

- 1. Insert Drawer Bottom Panel (13) between Left Drawer Side Panel (9) and Right Drawer Side Panel (10)
- 2. Attach Knob (J) to Drawer Front (12) using Small Bolt (I)
- 3. Attach Drawer Front (12) to assembly using Wooden Dowel (C), Cam Bolt (A) and Cam Lock (B)

#### Step 16

- 1. Insert Drawer Bottom Panel (13) between Left Drawer Side Panel (9) and Right Drawer Side Panel (10)
- 2. Attach Knob (J) to Drawer Front (14) using Small Bolt (I)
- 3. Attach Drawer Front (14) to assembly using Wooden Dowel (C), Cam Bolt (A) and Cam Lock (B)