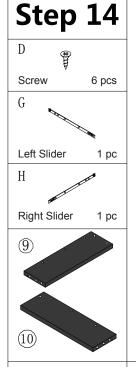

### Step 10

В

Cam Lock

8 pcs

1 Attach left Slider (G) to Left Drawer Side Panel (9) using Screw (D) 2 Attach Right Slider (H) to Right Drawer Side Panel (10) using Screw (D)

**Note: This is Left Drawer!** 

1 Attach left Slider (G) to Left Drawer Side Panel (9) using Screw (D) 2 Attach Right Slider (H) to Right Drawer Side Panel (10) using Screw (D)