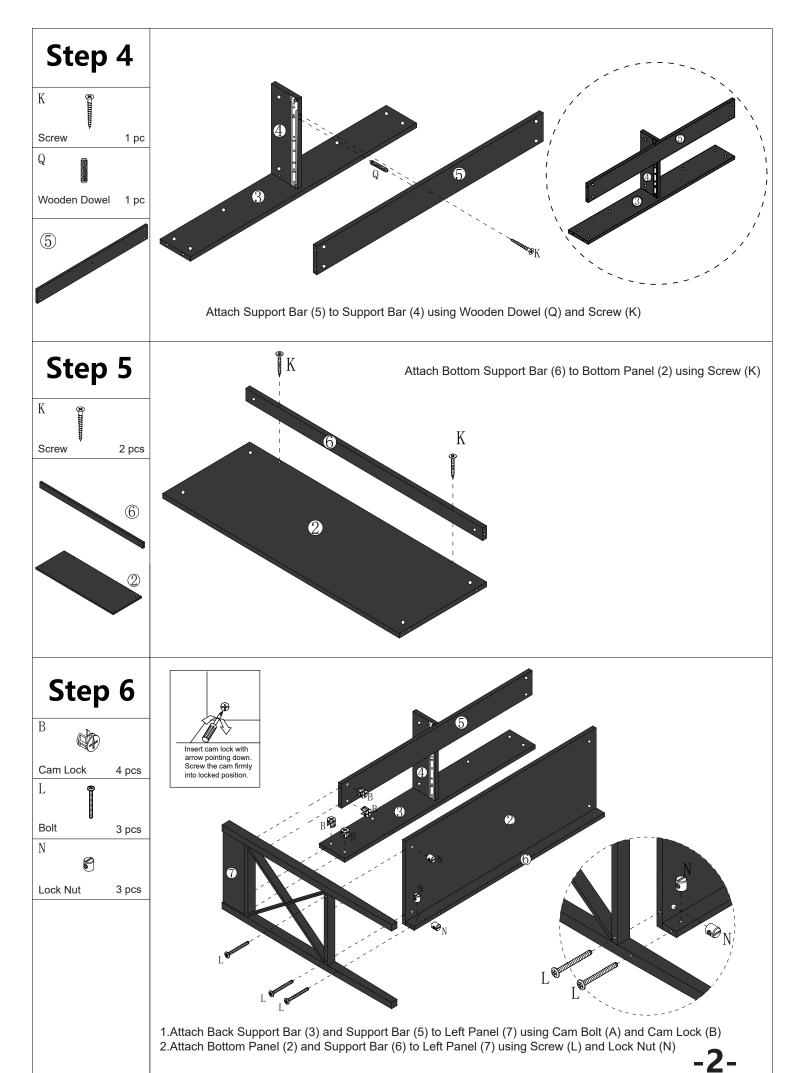

# ChooChoo

2-Drawr Console Table ST180005,ST180005-2,ST180005-3



www.choochoofurniture.com

#### **Assembly Instructions**

We have designed our furniture with you, the customer in mind. Our clear, easy to follow step by step instructions will guide you through the project from start to finish. Feel confident that this will be a fun and rewarding project. The final product will be a quality piece of furniture that will go together smoothly and give years of enjoyment.



Please do not return to the store
Broken or missing Hardware?
Neen help with Assembly?
If you have any questions just email us at <a href="mailto:service@choochoofurniture.com">service@choochoofurniture.com</a>

Find more services please visit www.choochoofurniture.com





















1.Attach Back Support Bar (3) and Support Bar (5) to Right Panel (8) using Cam Bolt (A) and Cam Lock (B) 2.Attach Bottom Panel (2) and Support Bar (6) to Left Panel (8) using Screw (L) and Lock Nut (N)

### Step 8



- 1. Attach Right Glider (D) to Right Panel (8) using Screw (D) 2. Attach Left Glider (E) to the Left Panel (7) using Screw (D)





### Step 10

В

Cam Lock

8 pcs







1 Attach left Slider (G) to Left Drawer Side Panel (9) using Screw (D) 2 Attach Right Slider (H) to Right Drawer Side Panel (10) using Screw (D)







#### Step 13



- 1. Insert Drawer Bottom Panel (13) between Left Drawer Side Panel (9) and Right Drawer Side Panel (10)
- 2. Attach Knob (J) to Drawer Front (12) using Small Bolt (I)
- 3. Attach Drawer Front (12) to assembly using Wooden Dowel (C), Cam