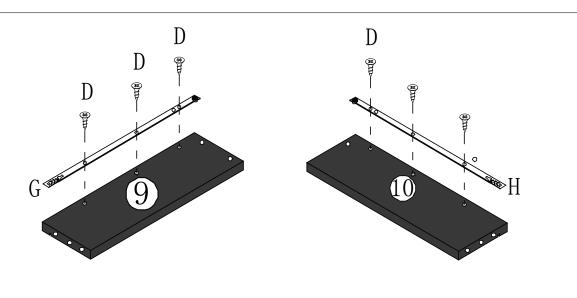

### Step 10

В

Cam Lock

8 pcs

1 Attach left Slider (G) to Left Drawer Side Panel (9) using Screw (D) 2 Attach Right Slider (H) to Right Drawer Side Panel (10) using Screw (D)

**Note: This is Left Drawer!** 

1 Attach left Slider (G) to Left Drawer Side Panel (9) using Screw (D) 2 Attach Right Slider (H) to Right Drawer Side Panel (10) using Screw (D)