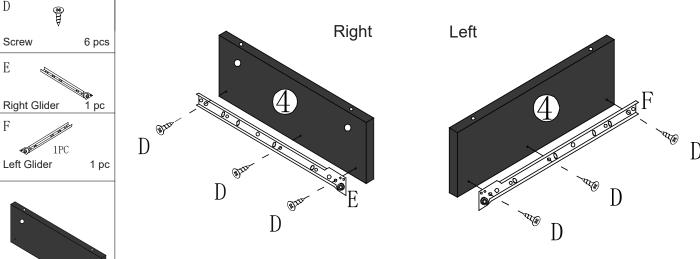

### Step 8

- 1. Attach Right Glider (D) to Right Panel (8) using Screw (D) 2. Attach Left Glider (E) to the Left Panel (7) using Screw (D)