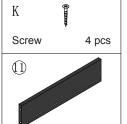

# Step 15

Attach Left Drawer Side Panel (9) and Right Drawer Side Panel (10) to Drawer Back Panel (11) using Screw (K)