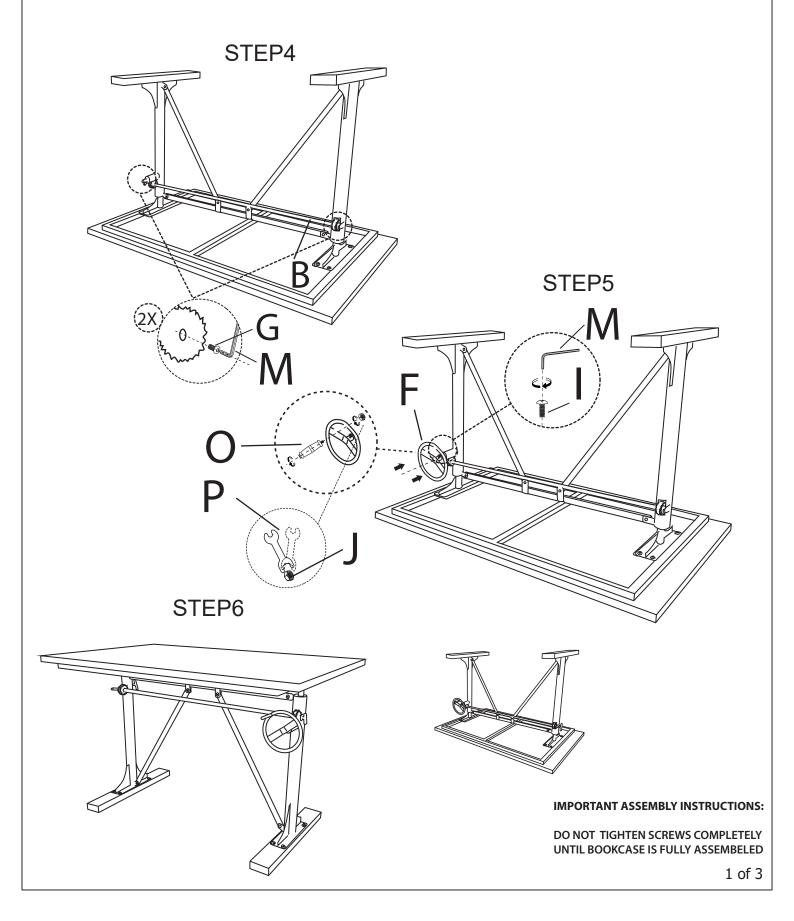

## Assembly Instructions SIT OR STAND ADJUSTABLE DESK STEP1 STEP2 STEP3 **IMPORTANT ASSEMBLY INSTRUCTIONS:** DO NOT TIGHTEN SCREWS COMPLETELY UNTIL BOOKCASE IS FULLY ASSEMBELED 1 of 2