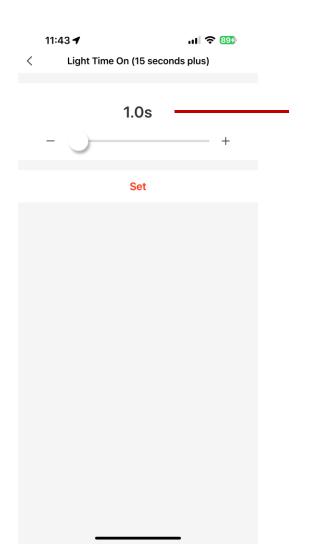

#### **Light Time On**

When motion is detected at night, the flood lights will turn on. The lights will stay on for 15 seconds. To increase the time, slide to the desired time on. For example, if would like the lights on for 1 minute, slide to 45 seconds (15 seconds + 45 seconds). For 2 minutes, slide to 1min 45 seconds (15 seconds + 1min 45sec). Press "Set"