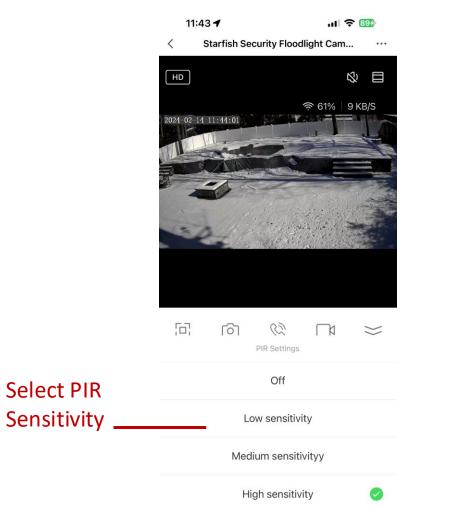

ory" to view All History (Video)



**History / Playback** 

#### **Features**



Main Settings

Set between HD/SD

Review all past video

#### Alarm



Press to sound Alarm on/off Ċ

#### **Light Control**



#### **Light Time On**



When motion is detected at night, the flood lights will turn on. The lights will stay on for 15 seconds. To increase the time, slide to the desired time on. For example, if would like the lights on for 1 minute, slide to 45 seconds (15 seconds + 45 seconds). For 2 minutes, slide to 1min 45 seconds (15 seconds + 1min 45sec). Press "Set"

#### **Theme Color**





#### Album



Тар



etc.

#### 11:43 🖌

Cancel

Album

而

SATCO' NUVO



Press to delete

images/videos

selected

Press to Select All or Deselect All.

.... 🗢 🤒

Select All

#### **PIR Settings**



#### **Night Vision**



Vision



#### **Dusk-To-Dawn Settings**





#### View Multiple Cameras at one time



time.