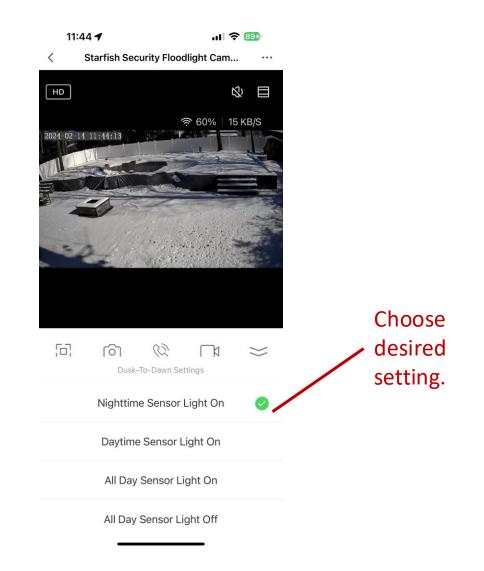

tures**



Main Settings

Set between HD/SD

Review all past video

#### Alarm



Press to sound Alarm on/off Ċ

#### **Light Control**



#### **Light Time On**



When motion is detected at night, the flood lights will turn on. The lights will stay on for 15 seconds. To increase the time, slide to the desired time on. For example, if would like the lights on for 1 minute, slide to 45 seconds (15 seconds + 45 seconds). For 2 minutes, slide to 1min 45 seconds (15 seconds + 1min 45sec). Press "Set"

#### **Theme Color**





#### Album



Тар



etc.

#### 11:43 🖌

Cancel

Album

而

SATCO' NUVO



Press to delete

images/videos

selected

Press to Select All or Deselect All.

.... 🗢 🤒

Select All

#### **PIR Settings**



#### **Night Vision**



Vision



#### **Dusk-To-Dawn Settings**





#### View Multiple Cameras at one time



time.