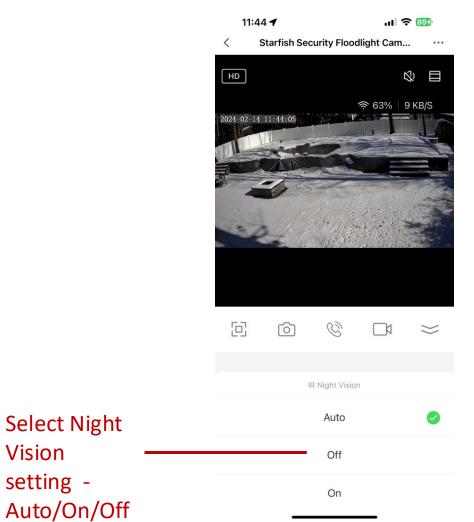

(Video)



**History / Playback** 

#### **Features**



Main Settings

Set between HD/SD

Review all past video

#### Alarm



Press to sound Alarm on/off Ċ

#### **Light Control**



#### **Light Time On**



When motion is detected at night, the flood lights will turn on. The lights will stay on for 15 seconds. To increase the time, slide to the desired time on. For example, if would like the lights on for 1 minute, slide to 45 seconds (15 seconds + 45 seconds). For 2 minutes, slide to 1min 45 seconds (15 seconds + 1min 45sec). Press "Set"

#### **Theme Color**





#### Album



Тар



etc.

#### 11:43 🖌

Cancel

Album

而

SATCO' NUVO



Press to delete

images/videos

selected

Press to Select All or Deselect All.

.... 🗢 🤒

Select All

#### **PIR Settings**



#### **Night Vision**



Vision



#### **Dusk-To-Dawn Settings**





#### View Multiple Cameras at one time



time.