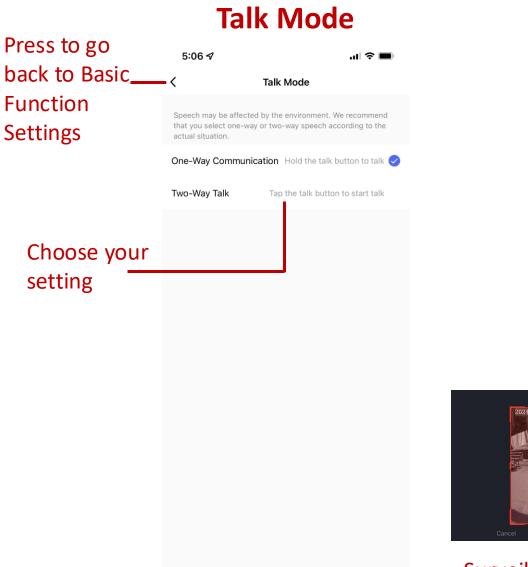

#### 11:42 🗲 .11 🗢 🐯 Press to go back **Basic Function Settings** to Main Settings Press to turn Status Indicator on or off. Flip Screen Talk Mode One-Way Communication > Press to change Talk Setting Will advise when Security Floodlight is offline. Press to change setting.