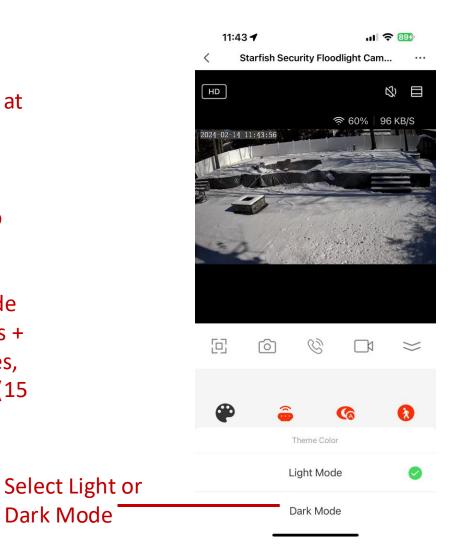

Surveillance Area Setting adjust.



#### **Storage Settings**





#### **Record Settings**





#### **All Notifications (Events)**

### View All History (Video)



**History / Playback** 

Tap "History" to view All History (Video)



**History / Playback** 

#### **Features**



Main Settings

Set between HD/SD

Review all past video

#### Alarm



Press to sound Alarm on/off Ċ

#### **Light Control**



#### **Light Time On**



When motion is detected at night, the flood lights will turn on. The lights will stay on for 15 seconds. To increase the time, slide to the desired time on. For example, if would like the lights on for 1 minute, slide to 45 seconds (15 seconds + 45 seconds). For 2 minutes, slide to 1min 45 seconds (15 seconds + 1min 45sec). Press "Set"

#### **Theme Color**





#### Album



Тар



etc.

#### 11:43 🖌

Cancel

Album

而

SATCO' NUVO



Press to delete

images/videos

selected

Press to Select All or Deselect All.

.... 🗢 🤒

Select All

#### **PIR Settings**



#### **Night Vision**



Vision



#### **Dusk-To-Dawn Settings**





#### View Multiple Cameras at one time



time.