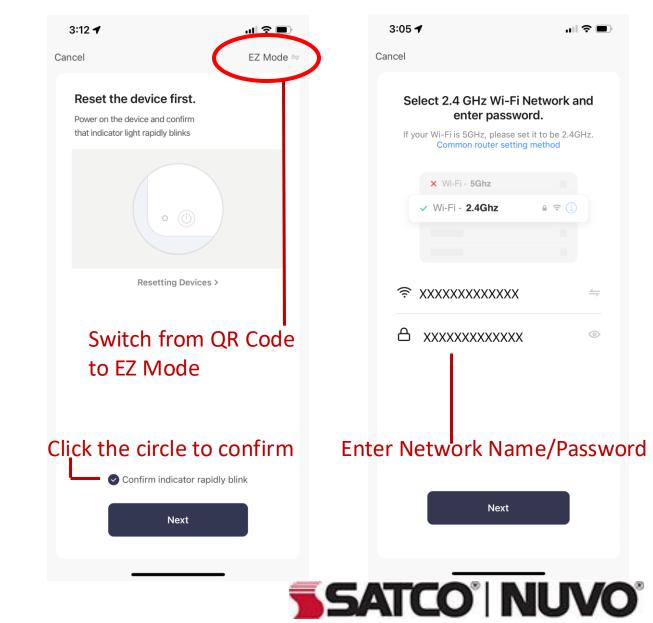

SATCO' NUVO

Confirm the indicator light is blinking rapidly, tap the circle to confirm. Tap Next.

Enter WiFi Network & Password. Tap Next. QR code is generated. Place QR code 6 to 8 inches in front of the camera until a prompt is heard from the camera. Once prompt is heard, tap "I Heard a Prompt".

### Pairing the Starfish Security Floodlight Camera Manually con't