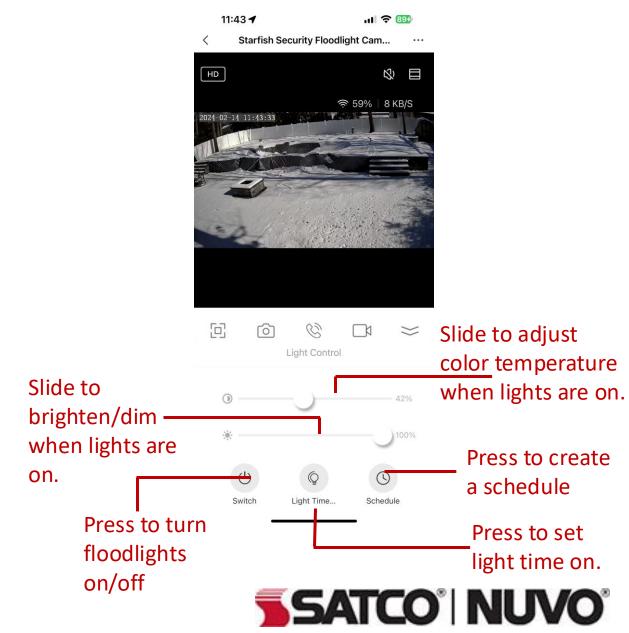

Device</li> <li>Add to Home Screen</li> <li>Device Update</li> </ul> |

r

#### 11:42 🗲 .11 🗢 🐯 Press to go back **Basic Function Settings** to Main Settings Press to turn Status Indicator on or off. Flip Screen Talk Mode One-Way Communication > Press to change Talk Setting Will advise when Security Floodlight is offline. Press to change setting.





#### **Detection Alarm Settings**



Surveillance Area Setting adjust.



#### **Storage Settings**





#### **Record Settings**





#### **All Notifications (Events)**

### View All History (Video)



**History / Playback** 

Tap "History" to view All History (Video)



**History / Playback** 

#### **Features**



Main Settings

Set between HD/SD

Review all past video

#### Alarm



Press to sound Alarm on/off Ċ

#### **Light Control**



#### **Light Time On**



When motion is detected at night, the flood lights will turn on. The lights will stay on for 15 seconds. To increase the time, slide to the desired time on. For example, if would like the lights on for 1 minute, slide to 45 seconds (15 seconds + 45 seconds). For 2 minutes, slide to 1min 45 seconds (15 seconds + 1min 45sec). Press "Set"

#### **Theme Color**





#### Album



Тар



etc.

#### 11:43 🖌

Cancel

Album

而

SATCO' NUVO



Press to delete

images/videos

selected

Press to Select All or Deselect All.

.... 🗢 🤒

Select All

#### **PIR Settings**



#### **Night Vision**



Vision



#### **Dusk-To-Dawn Settings**





#### View Multiple Cameras at one time



time.