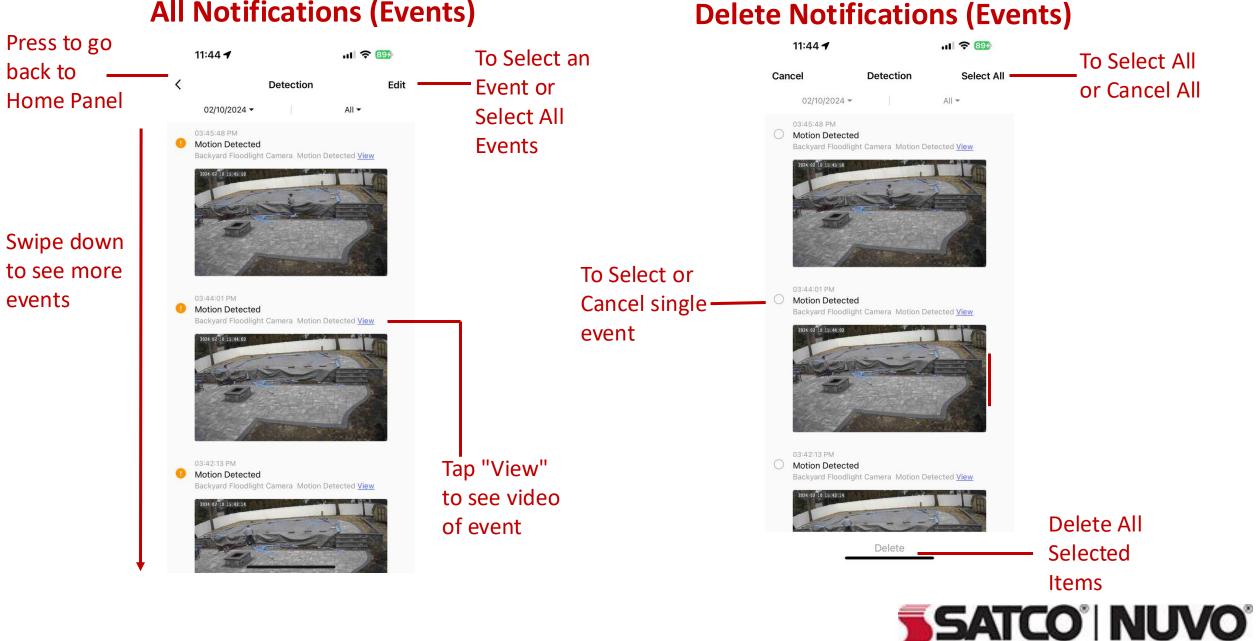

|
|                      | <ul> <li></li> <li>PIR Settings</li> <li>Storage</li> <li>Storage Settings</li> <li>Recording settings</li> <li>Offline Notification</li> <li>Offline Notification</li> <li>Offline Notification</li> <li>Share Device</li> <li>Add to Home Screen</li> <li>Device Update</li> </ul> |

r

#### 11:42 🗲 .11 🗢 🐯 Press to go back **Basic Function Settings** to Main Settings Press to turn Status Indicator on or off. Flip Screen Talk Mode One-Way Communication > Press to change Talk Setting Will advise when Security Floodlight is offline. Press to change setting.





#### **Detection Alarm Settings**



Surveillance Area Setting adjust.



#### **Storage Settings**





#### **Record Settings**





#### **All Notifications (Events)**

### View All History (Video)



**History / Playback** 

Tap "History" to view All History (Video)



**History / Playback** 

#### **Features**



Main Settings

Set between HD/SD

Review all past video

#### Alarm



Press to sound Alarm on/off Ċ

#### **Light Control**



#### **Light Time On**



When motion is detected at night, the flood lights will turn on. The lights will stay on for 15 seconds. To increase the time, slide to the desired time on. For example, if would like the lights on for 1 minute, slide to 45 seconds (15 seconds + 45 seconds). For 2 minutes, slide to 1min 45 seconds (15 seconds + 1min 45sec). Press "Set"

#### **Theme Color**





#### Album



Тар



etc.

#### 11:43 🖌

Cancel

Album

而

SATCO' NUVO



Press to delete

ima