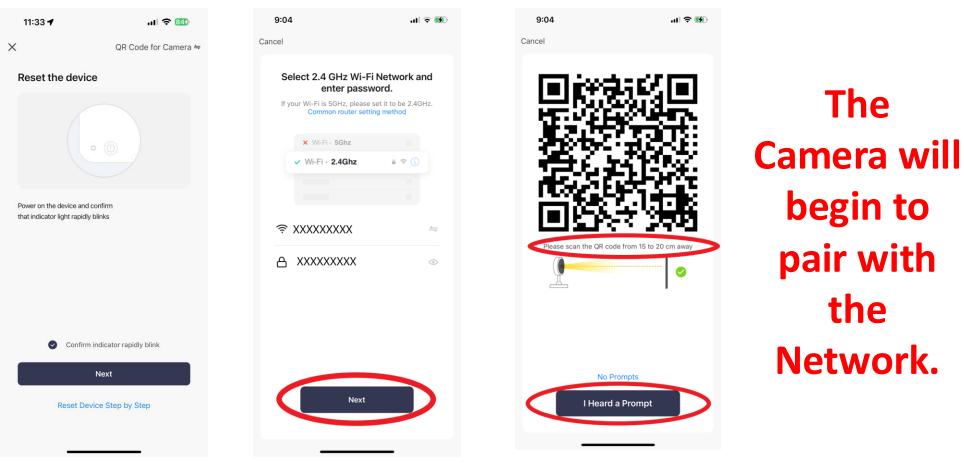

SATCO' NUVO

Confirm the indicator light is blinking rapidly, tap the circle to confirm. Tap Next.

Enter WiFi Network & Password. Tap Next. QR code is generated. Place QR code 6 to 8 inches in front of the camera until a prompt is heard from the camera. Once prompt is heard, tap "I Heard a Prompt".