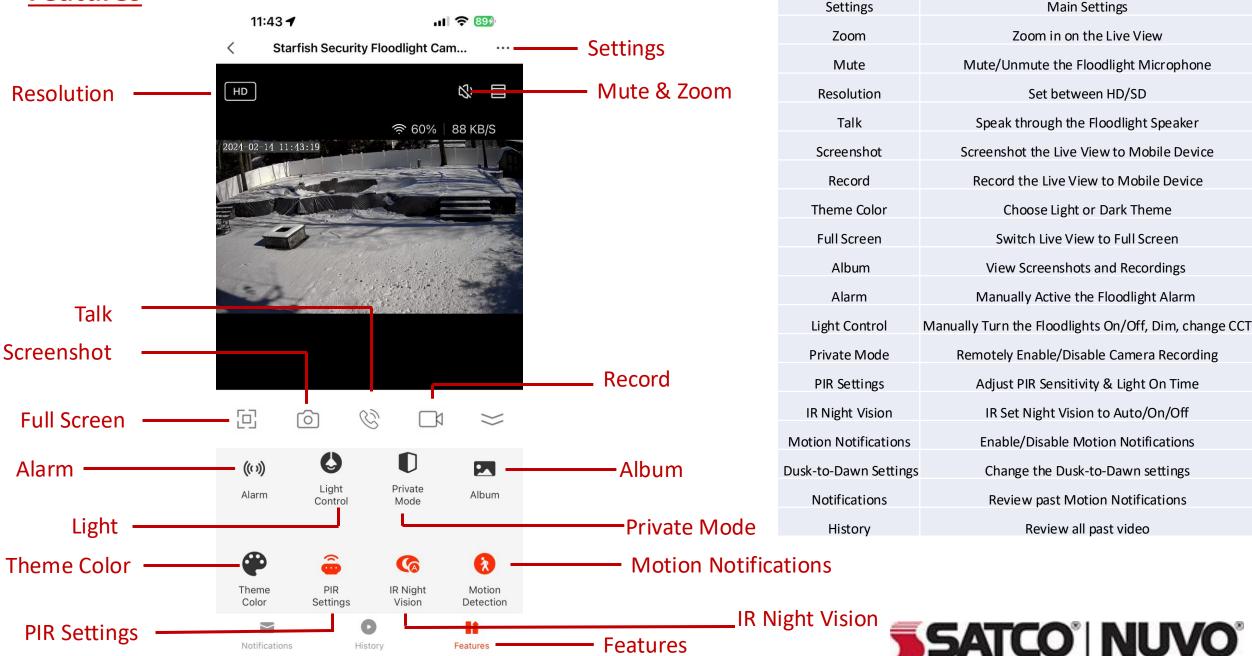

#### **Features**

Main Settings

Set between HD/SD

Review all past video

#### Alarm

Press to sound Alarm on/off Ċ

#### **Light Control**

#### **Theme Color**

#### **PIR Settings**

#### **Night Vision**

Vision