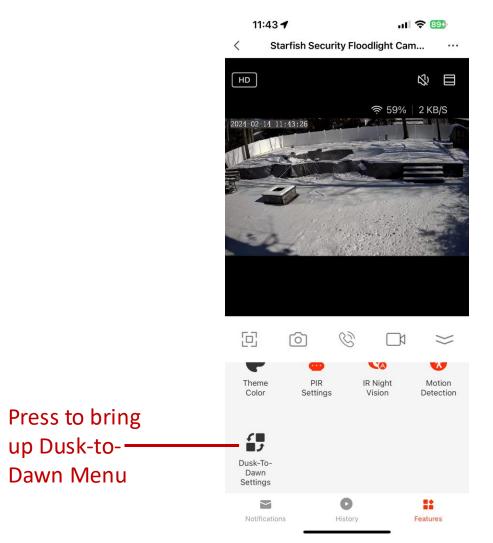

eatures**



Main Settings

Set between HD/SD

Review all past video

#### Alarm



Press to sound Alarm on/off Ċ

#### **Light Control**



#### **Light Time On**



When motion is detected at night, the flood lights will turn on. The lights will stay on for 15 seconds. To increase the time, slide to the desired time on. For example, if would like the lights on for 1 minute, slide to 45 seconds (15 seconds + 45 seconds). For 2 minutes, slide to 1min 45 seconds (15 seconds + 1min 45sec). Press "Set"

#### **Theme Color**





#### Album



Тар



etc.

#### 11:43 🖌

Cancel

Album

而

SATCO' NUVO



Press to delete

images/videos

selected

Press to Select All or Deselect All.

.... 🗢 🤒

Select All

#### **PIR Settings**



#### **Night Vision**



Vision



#### **Dusk-To-Dawn Settings**





#### View Multiple Cameras at one time



time.