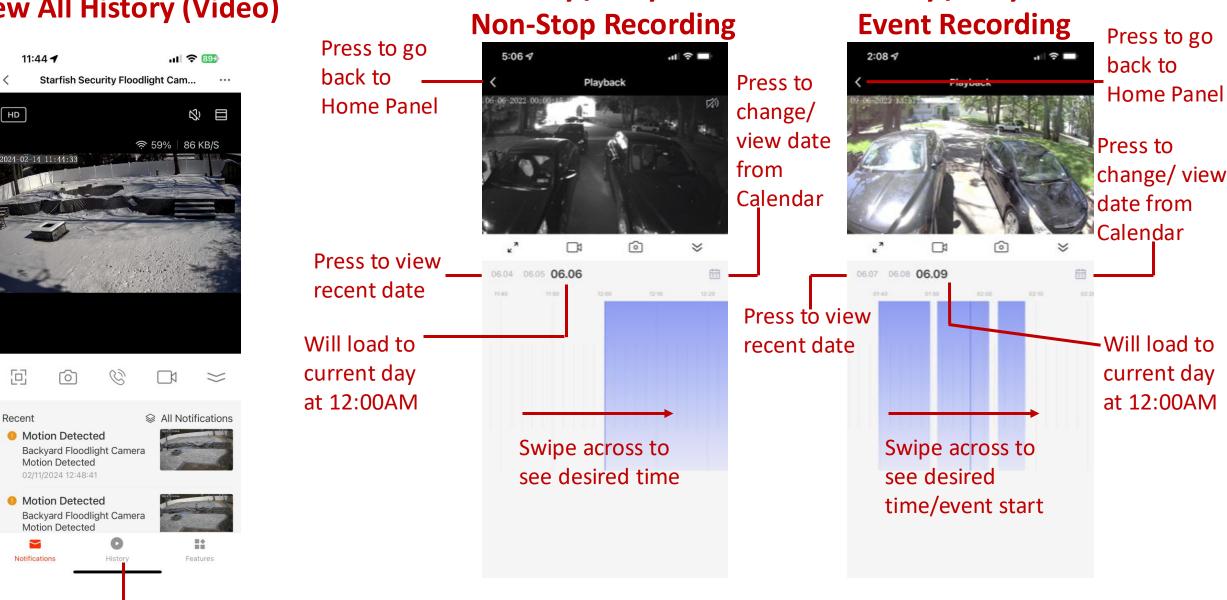

### View All History (Video)

**History / Playback** 

Tap "History" to view All History (Video)

**History / Playback** 