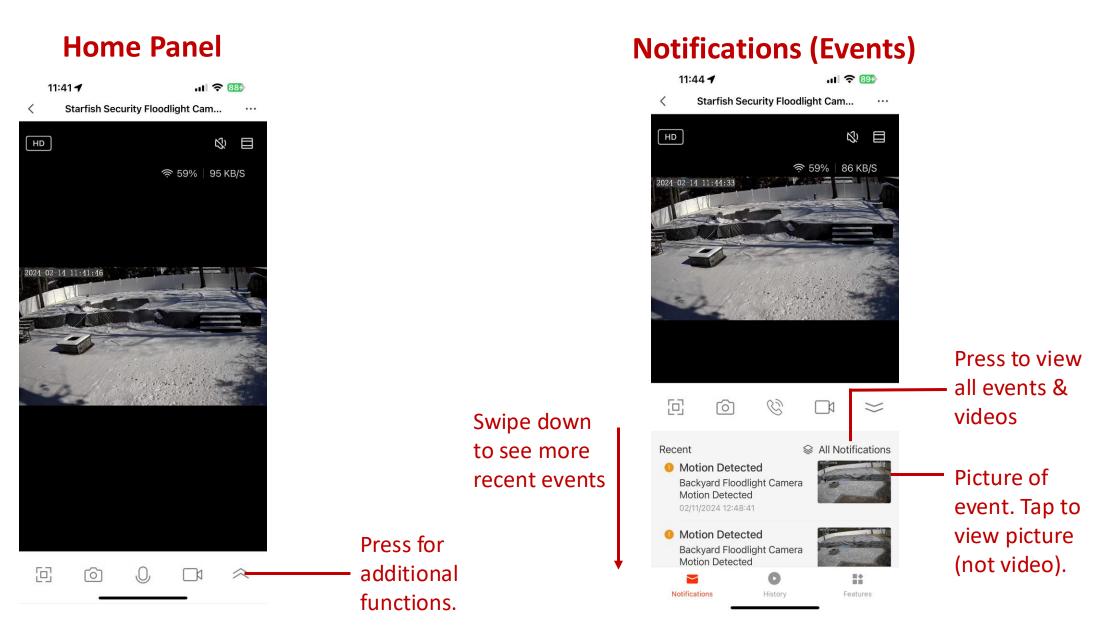

#### Home Panel

#### **All Notifications (Events)**

### View All History (Video)

**History / Playback** 

Tap "History" to view All History (Video)

**History / Playback** 