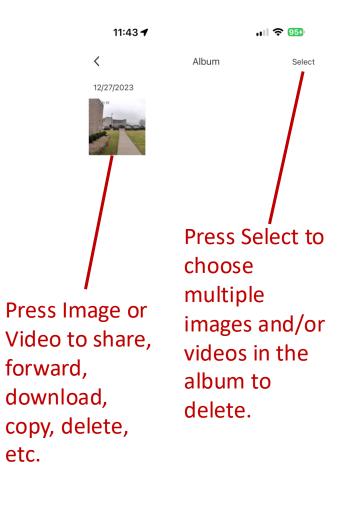

#### Album

Тар

etc.

#### 11:43 🖌

Cancel

Album

而

SATCO' NUVO

Press to delete

images/videos

selected