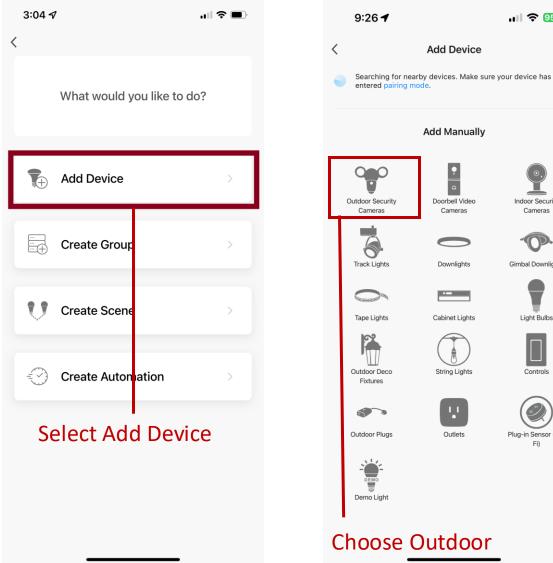

## Pairing the Starfish Security Floodlight Camera via QR Code

- 1. On the Home Panel, Tap "+" in upper corner, to add a new device.
- 2. Select Add Device from the list.
- 3. Choose Floodlight Camera from the options.

### Pairing the Starfish Security Floodlight Camera Manually (default)

..... 🗢 95%

Indoor Security

Cameras

Gimbal Downlights

Light Bulbs

Controls

ы<sup>р</sup>

Plug-in Sensor (Wi Fi)

Ξ

Security Camera