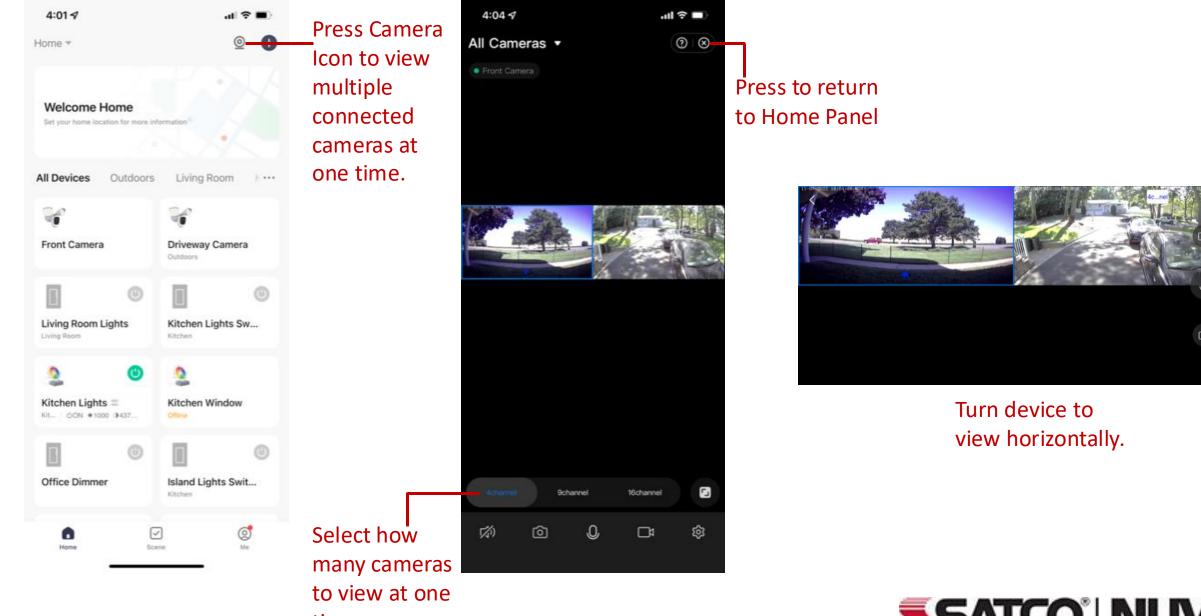

D

Review all past video

#### Alarm



Press to sound Alarm on/off Ċ

#### **Light Control**



#### **Light Time On**



When motion is detected at night, the flood lights will turn on. The lights will stay on for 15 seconds. To increase the time, slide to the desired time on. For example, if would like the lights on for 1 minute, slide to 45 seconds (15 seconds + 45 seconds). For 2 minutes, slide to 1min 45 seconds (15 seconds + 1min 45sec). Press "Set"

#### **Theme Color**





#### Album



Тар



etc.

#### 11:43 🖌

Cancel

Album

而

SATCO' NUVO



Press to delete

images/videos

selected

Press to Select All or Deselect All.

.... 🗢 🤒

Select All

#### **PIR Settings**



#### **Night Vision**



Vision



#### **Dusk-To-Dawn Settings**





#### View Multiple Cameras at one time



time.