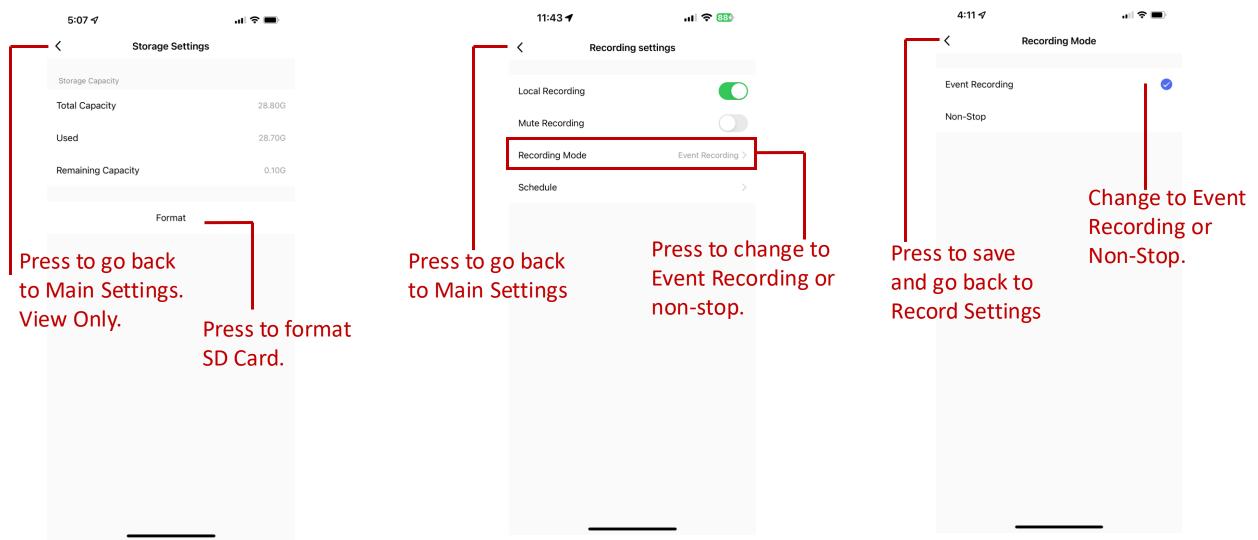

|
|                      | <ul> <li></li> <li>PIR Settings</li> <li>Storage</li> <li>Storage Settings</li> <li>Recording settings</li> <li>Offline Notification</li> <li>Offline Notification</li> <li>Offline Notification</li> <li>Share Device</li> <li>Add to Home Screen</li> <li>Device Update</li> </ul> |

r

#### 11:42 🗲 .11 🗢 🐯 Press to go back **Basic Function Settings** to Main Settings Press to turn Status Indicator on or off. Flip Screen Talk Mode One-Way Communication > Press to change Talk Setting Will advise when Security Floodlight is offline. Press to change setting.





#### **Detection Alarm Settings**



Surveillance Area Setting adjust.



#### **Storage Settings**





#### **Record Settings**





#### **All Notifications (Events)**

### View All History (Video)



**History / Playback** 

Tap "History" to view All History (Video)



**History / Playback** 

#### **Features**



Main Settings

Set between HD/SD

Review all past video

#### Alarm



Press to sound Alarm on/off Ċ

#### **Light Control**



#### **Light Time On**



When motion is detected at night, the flood lights will turn on. The lights will stay on for 15 seconds. To increase the time, slide to the desired time on. For example, if would like the lights on for 1 minute, slide to 45 seconds (15 seconds + 45 seconds). For 2 minutes, slide to 1min 45 seconds (15 seconds + 1min 45sec). Press "Set"

#### **Theme Color**





#### Album



Тар



etc.

#### 11:43 🖌

Cancel

Album

而

SAT