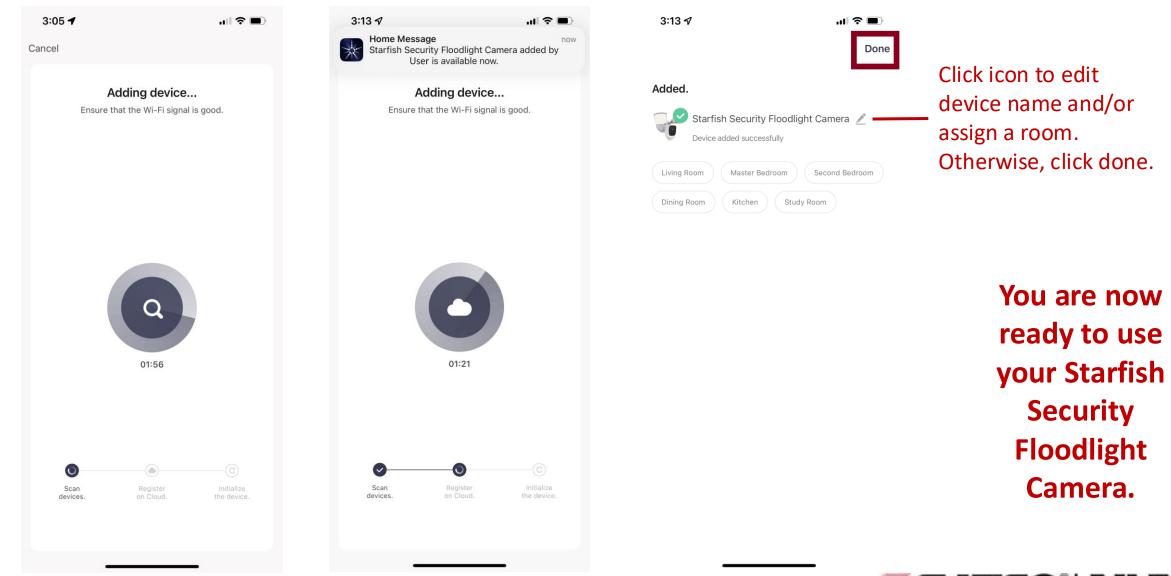

SATCO' NUVO

Confirm the indicator light is blinking rapidly, tap the circle to confirm. Tap Next.

Enter WiFi Network & Password. Tap Next. QR code is generated. Place QR code 6 to 8 inches in front of the camera until a prompt is heard from the camera. Once prompt is heard, tap "I Heard a Prompt".

### Pairing the Starfish Security Floodlight Camera Manually con't