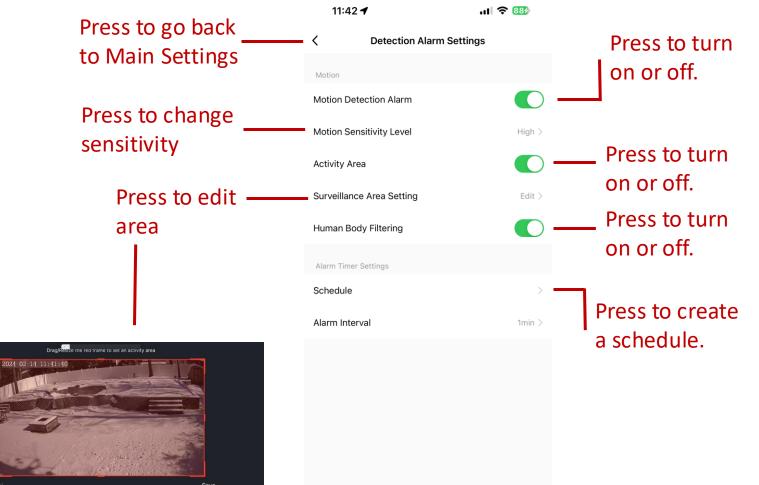

|
|                      | <ul> <li></li> <li>PIR Settings</li> <li>Storage</li> <li>Storage Settings</li> <li>Recording settings</li> <li>Offline Notification</li> <li>Offline Notification</li> <li>Offline Notification</li> <li>Share Device</li> <li>Add to Home Screen</li> <li>Device Update</li> </ul> |

r

#### 11:42 🗲 .11 🗢 🐯 Press to go back **Basic Function Settings** to Main Settings Press to turn Status Indicator on or off. Flip Screen Talk Mode One-Way Communication > Press to change Talk Setting Will advise when Security Floodlight is offline. Press to change setting.





#### **Detection Alarm Settings**



Surveillance Area Setting adjust.



#### **Storage Settings**





#### **Record Settings**





#### **All Notifications (Events)**

### View All History (Video)



**History / Playback** 

Tap "History" to view All History (Video)



**History / Playback** 

#### **Features**



Main Settings

Set between HD/SD

Review all past video

#### Alarm



Press to sound Alarm on/off Ċ

#### **Light Control**



#### **Light Time On**



When motion is detected at night, the flood lights will turn on. The lights will stay on for 15 seconds. To increase the time, slide to the desired time on. For example, if would like the lights on for 1 minute, slide to 45 seconds (15 seconds + 45 seconds). For 2 minutes, slide to 1min 45 seconds (15 seconds + 1min 45sec). Press "Set"

#### **Theme Color**