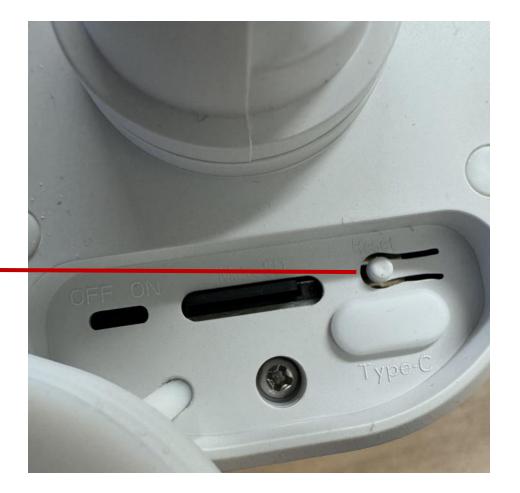

# Prepare the Starfish Security Floodlight Camera

Pairing mode - Indicator should be quickly flashing red/blue.

If the indicator is not quickly flashing red/blue; **press & hold the reset button for 5 seconds**, then release. The Security Camera will reset and the indicator will then begin to flash red/blue. It is ready to be paired.