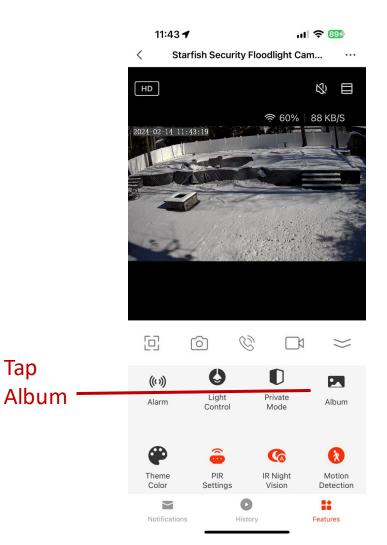

rea Setting adjust.



#### **Storage Settings**





#### **Record Settings**





#### **All Notifications (Events)**

### View All History (Video)



**History / Playback** 

Tap "History" to view All History (Video)



**History / Playback** 

#### **Features**



Main Settings

Set between HD/SD

Review all past video

#### Alarm



Press to sound Alarm on/off Ċ

#### **Light Control**



#### **Light Time On**



When motion is detected at night, the flood lights will turn on. The lights will stay on for 15 seconds. To increase the time, slide to the desired time on. For example, if would like the lights on for 1 minute, slide to 45 seconds (15 seconds + 45 seconds). For 2 minutes, slide to 1min 45 seconds (15 seconds + 1min 45sec). Press "Set"

#### **Theme Color**





#### Album



Тар



etc.

#### 11:43 🖌

Cancel

Album

而

SATCO' NUVO



Press to delete

images/videos

selected

Press to Select All or Deselect All.

.... 🗢 🤒

Select All

#### **PIR Settings**



#### **Night Vision**



Vision



#### **Dusk-To-Dawn Settings**





#### View Multiple Cameras at one time



time.