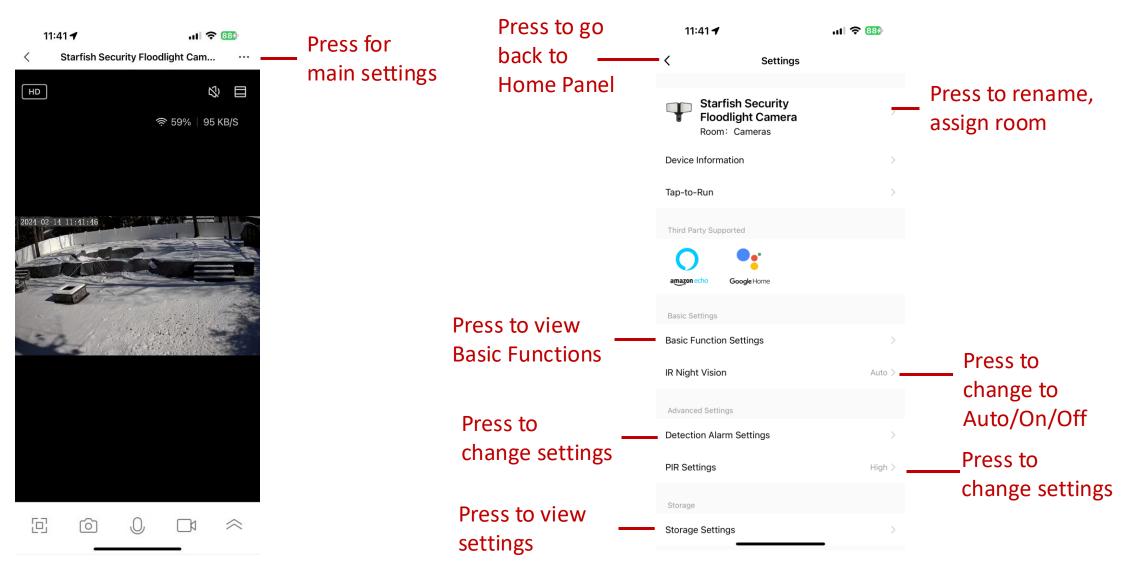

#### Home Panel

#### **Main Settings**

#### Main Setting Con't

#### **Basic Function Settings**

| 11:41 🕇              | ul 🗢 889                                                                                                                                                                                                                                                                             |
|----------------------|--------------------------------------------------------------------------------------------------------------------------------------------------------------------------------------------------------------------------------------------------------------------------------------|
| <                    | Settings                                                                                                                                                                                                                                                                             |
| PIR Settings         | High >                                                                                                                                                                                                                                                                               |
| Storage              |                                                                                                                                                                                                                                                                                      |
| Storage Settings     | >                                                                                                                                                                                                                                                                                    |
| Recording            |                                                                                                                                                                                                                                                                                      |
| Recording settings   | >                                                                                                                                                                                                                                                                                    |
| Offline Notification |                                                                                                                                                                                                                                                                                      |
| Offline Notification | -                                                                                                                                                                                                                                                                                    |
| Others               |                                                                                                                                                                                                                                                                                      |
| FAQ & Feedback       | >                                                                                                                                                                                                                                                                                    |
| Share Device         | >                                                                                                                                                                                                                                                                                    |
| Add to Home Screen   | >                                                                                                                                                                                                                                                                                    |
| Device Update        | No updates available >                                                                                                                                                                                                                                                               |
| Re                   | emove Device                                                                                                                                                                                                                                                                         |
|                      | <ul> <li></li> <li>PIR Settings</li> <li>Storage</li> <li>Storage Settings</li> <li>Recording settings</li> <li>Offline Notification</li> <li>Offline Notification</li> <li>Offline Notification</li> <li>Share Device</li> <li>Add to Home Screen</li> <li>Device Update</li> </ul> |

#### 11:42 🗲 .11 🗢 🐯 Press to go back **Basic Function Settings** to Main Settings Press to turn Status Indicator on or off. Flip Screen Talk Mode One-Way Communication > Press to change Talk Setting Will advise when Security Floodlight is offline. Press to change setting.