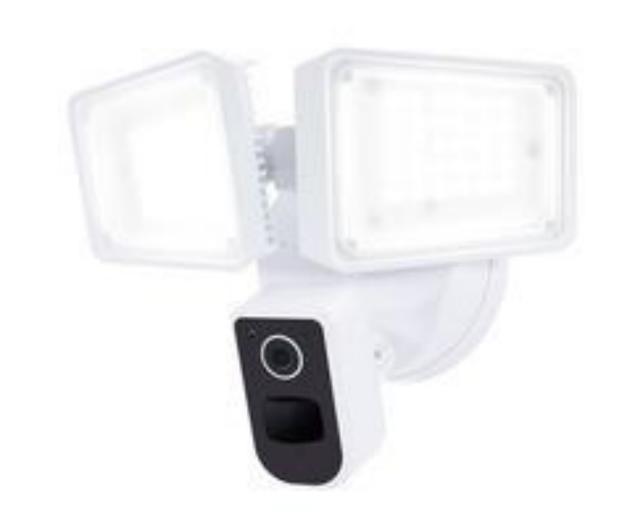

## **SATCO' NUVO**

SATCO Starfish Security Floodlight Camera 65-920 & 65-921

# Prepare the Starfish Security Floodlight Camera



Pairing mode - Indicator should be quickly flashing red/blue.

If the indicator is not quickly flashing red/blue; **press & hold the reset button for 5 seconds**, then release. The Security Camera will reset and the indicator will then begin to flash red/blue. It is ready to be paired.





## Pairing the Starfish Security Floodlight Camera via QR Code

- 1. On the Home Panel, Tap "+" in upper corner, to add a new device.
- 2. Select Add Device from the list.
- 3. Choose Floodlight Camera from the options.

SATCO' NUVO



Confirm the indicator light is blinking rapidly, tap the circle to confirm. Tap Next.

Enter WiFi Network & Password. Tap Next. QR code is