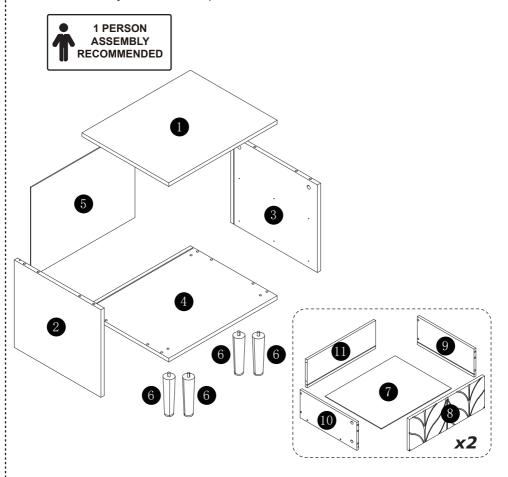

## **COMPONENTS**

Please check you have all the panels listed below:

| 1 | Top Panel        | x1 | 7  | Drawer Bottom Panel     | x2 |
|---|------------------|----|----|-------------------------|----|
| 2 | Left Side Panel  | x1 | 8  | Drawer Front Panel      | x2 |
| 3 | Right Side Panel | x1 | 9  | Drawer Right Side Panel | x2 |
| 4 | Bottom Panel     | x1 | 10 | Drawer Left Side Panel  | x2 |
| 5 | Back Panel       | x1 | 11 | Drawer Back Panel       | x2 |
| 6 | Standing Leg     | x4 |    |                         |    |
|   |                  |    |    |                         |    |