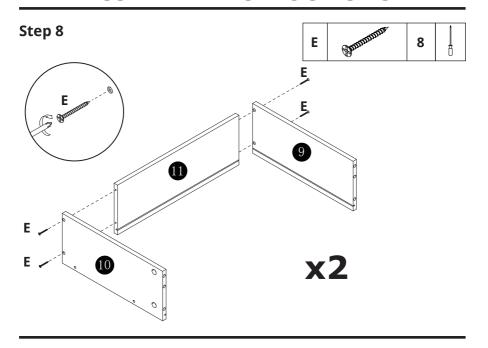

Step 3

Step 4

Step 5

Step 9

Step 12

Congratulations! Now you have finished assembling the product.