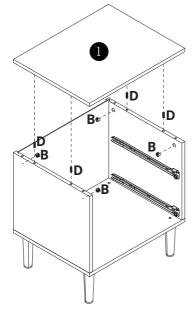

## **COMPONENTS**

Please check you have all the panels listed below:

| 1 | Top Panel        | x1 | 7  | Drawer Bottom Panel     | x2 |
|---|------------------|----|----|-------------------------|----|
| 2 | Left Side Panel  | x1 | 8  | Drawer Front Panel      | x2 |
| 3 | Right Side Panel | x1 | 9  | Drawer Right Side Panel | x2 |
| 4 | Bottom Panel     | x1 | 10 | Drawer Left Side Panel  | x2 |
| 5 | Back Panel       | x1 | 11 | Drawer Back Panel       | x2 |
| 6 | Standing Leg     | x4 |    |                         |    |
|   |                  |    |    |                         |    |

#### **COMPONENTS**

Please check you have all the fittings listed below:

Α

Metal Dowel x 12

В

Lock (Ø15x12mm) x 4

C

Lock (Ø15x9.5mm) x 8

Q

Back Support x 8

Drawer runner x 2

D

Wooden Dowel (Ø8x30mm) x 12

Ε

Screw (Ø4x35mm) x 12

F

Screw (Ø3x12mm) x 4

G

Handle x 2

н

Screw (Ø3.5x12mm) x 16

**TOOLS NEEDED** 

(We don't provide)

Phillips Screwdriver x 1