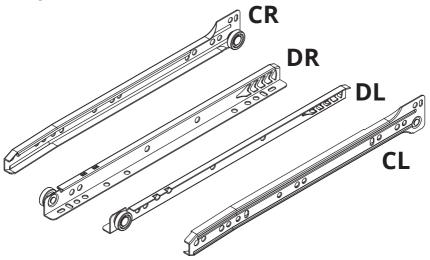

#### **DRAWER RUNNER INSTRUCTION**

△ IMPORTANT - Please read carefully - 1 Pair of drawer runners includes 4 pieces.

Part **Q** includes **CR\DR\DL\CL**.

#### Fittings (not to scale)

| No. | Description                    | Qty |     |
|-----|--------------------------------|-----|-----|
| CR  | Outer Drawer<br>Runner - Right | 2   | R R |
| CL  | Outer Drawer<br>Runner - Left  | 2   |     |
| DR  | Inner Drawer<br>Runner - Right | 2   | R   |
| DL  | Inner Drawer<br>Runner - Left  | 2   |     |