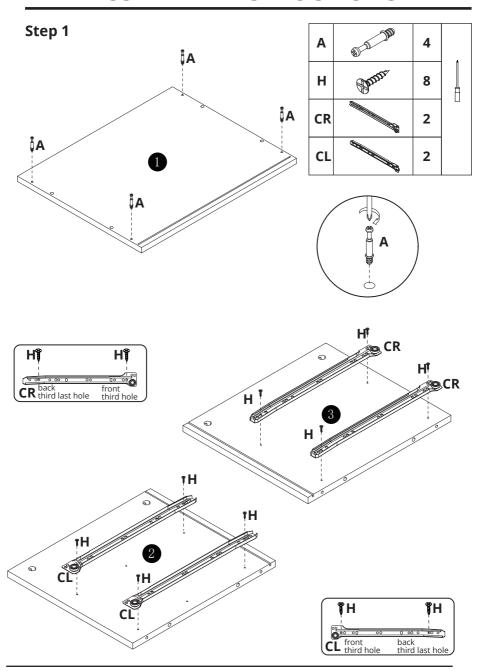

## **COMPONENTS**

Please check you have all the panels listed below:

| 1 | Top Panel        | x1 | 7  | Drawer Bottom Panel     | x2 |
|---|------------------|----|----|-------------------------|----|
| 2 | Left Side Panel  | x1 | 8  | Drawer Front Panel      | x2 |
| 3 | Right Side Panel | x1 | 9  | Drawer Right Side Panel | x2 |
| 4 | Bottom Panel     | x1 | 10 | Drawer Left Side Panel  | x2 |
| 5 | Back Panel       | x1 | 11 | Drawer Back Panel       | x2 |
| 6 | Standing Leg     | x4 |    |                         |    |
|   |                  |    |    |                         |    |

#### **COMPONENTS**

Please check you have all the fittings listed below:

Α

Metal Dowel x 12

В

Lock (Ø15x12mm) x 4

C

Lock (Ø15x9.5mm) x 8

Q

Back Support x 8

Drawer runner x 2

D

Wooden Dowel (Ø8x30mm) x 12

Ε

Screw (Ø4x35mm) x 12

F

Screw (Ø3x12mm) x 4

G

Handle x 2

н

Screw (Ø3.5x12mm) x 16

**TOOLS NEEDED** 

(We don't provide)

Phillips Screwdriver x 1

#### **DRAWER RUNNER INSTRUCTION**

△ IMPORTANT - Please read carefully - 1 Pair of drawer runners includes 4 pieces.

Part **Q** includes **CR\DR\DL\CL**.

#### Fittings (not to scale)

| No. | Description                    | Qty |     |
|-----|--------------------------------|-----|-----|
| CR  | Outer Drawer<br>Runner - Right | 2   | R R |
| CL  | Outer Drawer<br>Runner - Left  | 2   |     |
| DR  | Inner Drawer<br>Runner - Right | 2   | R   |
| DL  | Inner Drawer<br>Runner - Left  | 2   |     |