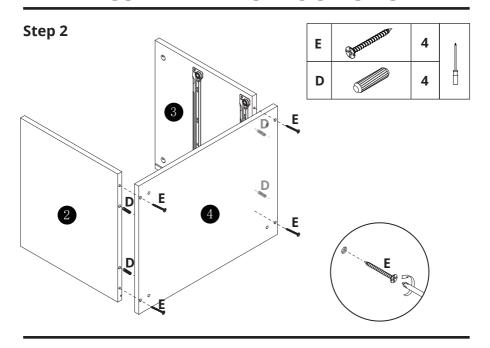

#### **COMPONENTS**

Please check you have all the fittings listed below:

Α

Metal Dowel x 12

В

Lock (Ø15x12mm) x 4

C

Lock (Ø15x9.5mm) x 8

Q

Back Support x 8

Drawer runner x 2

D

Wooden Dowel (Ø8x30mm) x 12

Ε

Screw (Ø4x35mm) x 12

F

Screw (Ø3x12mm) x 4

G

Handle x 2

н

Screw (Ø3.5x12mm) x 16

**TOOLS NEEDED** 

(We don't provide)

Phillips Screwdriver x 1