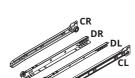

#### **DRAWER RUNNER INSTRUCTION**

△ IMPORTANT - Please read carefully - 1 Pair of drawer runners includes 4 pieces.

Part **Q** includes **CR\DR\DL\CL**.

#### Fittings (not to scale)

| No. | Description                    | Qty |     |
|-----|--------------------------------|-----|-----|
| CR  | Outer Drawer<br>Runner - Right | 2   | R R |
| CL  | Outer Drawer<br>Runner - Left  | 2   |     |
| DR  | Inner Drawer<br>Runner - Right | 2   | R   |
| DL  | Inner Drawer<br>Runner - Left  | 2   |     |