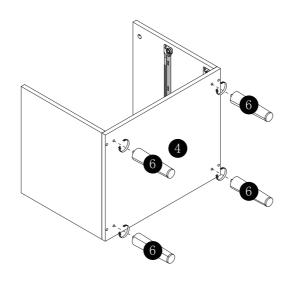

#### **COMPONENTS**

Please check you have all the fittings listed below:

Α

Metal Dowel x 12

В

Lock (Ø15x12mm) x 4

C

Lock (Ø15x9.5mm) x 8

Q

Back Support x 8

Drawer runner x 2

D

Wooden Dowel (Ø8x30mm) x 12

Ε

Screw (Ø4x35mm) x 12

F

Screw (Ø3x12mm) x 4

G

Handle x 2

н

Screw (Ø3.5x12mm) x 16

**TOOLS NEEDED** 

(We don't provide)

Phillips Screwdriver x 1