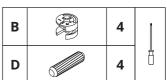

#### **COMPONENTS**

Please check you have all the fittings listed below:

Α

Metal Dowel x 12

В

Lock (Ø15x12mm) x 4

C

Lock (Ø15x9.5mm) x 8