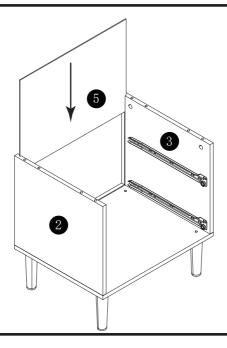

Step 3

Step 4

Step 5

Step 9

Step 12

Congratulations! Now you have finished assembling the product.