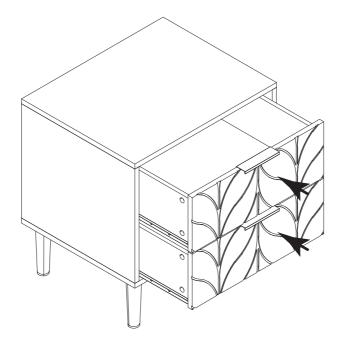

Step 3

Step 4

Step 5

Step 9

Step 12

Congratulations! Now you have finished assembling the product.