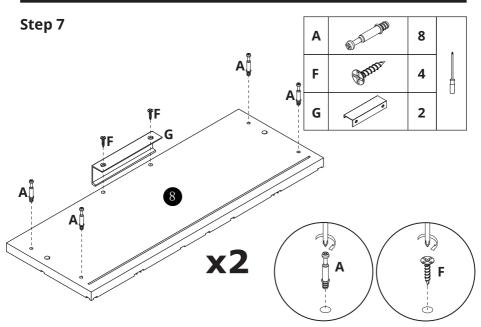

Step 3

Step 4

Step 5

Step 9

Step 12

Congratulations! Now you have finished assembling the product.