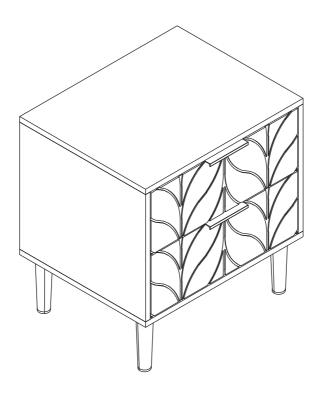

# Instruction manual Bedside Table

## **COMPONENTS**

Please check you have all the panels listed below:

| 1 | Top Panel        | x1 | 7  | Drawer Bottom Panel     | x2 |
|---|------------------|----|----|-------------------------|----|
| 2 | Left Side Panel  | x1 | 8  | Drawer Front Panel      | x2 |
| 3 | Right Side Panel | x1 | 9  | Drawer Right Side Panel | x2 |
| 4 | Bottom Panel     | x1 | 10 | Drawer Left Side Panel  | x2 |
| 5 | Back Panel       | x1 | 11 | Drawer Back Panel       | x2 |
| 6 | Standing Leg     | x4 |    |                         |    |
|   |                  |    |    |                         |    |