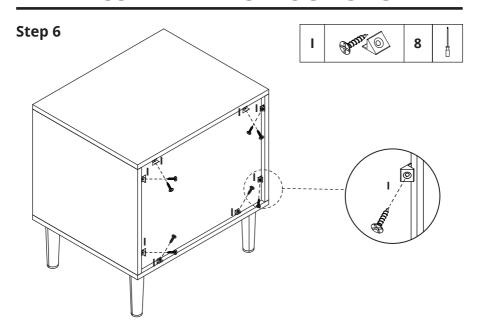

Step 3

Step 4

Step 5

Step 9

Step 12

Congratulations! Now you have finished assembling the product.