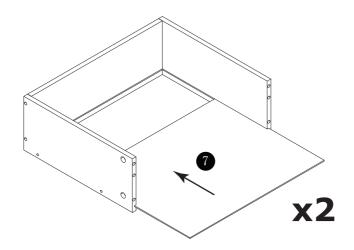

Step 3

Step 4

Step 5

Step 9

Step 12

Congratulations! Now you have finished assembling the product.