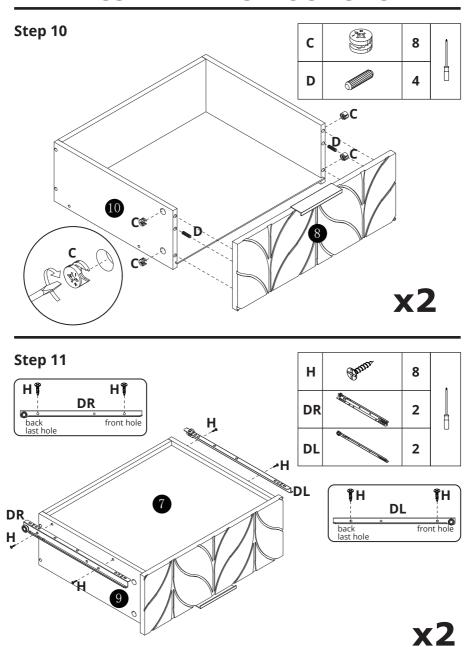

Step 3

Step 4

Step 5

Step 9

Step 12

Congratulations! Now you have finished assembling the product.