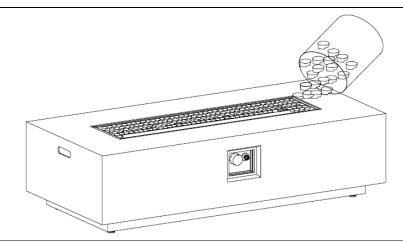

Subject to your preference, you may pour Lava Rocks over the Burer Ring. The Guard MUST NOT BE BLOCKED. Refer to guidance below :

3. Note: Do not place more than 1/4 inch depth of lava rocks above the burner holes. Doing so will suffocate the flame.

Note: Do not place more than 6KG of lava rocks above the burner holes. Doing so will suffocate the flame.

Place the 20lbs Propane Gas Tank (not included) into the Tank cover (09).
 Make sure the Propane Gas Tank is placed completely into the Tank cover (09).

5. Fire table must be 60 inches away from the gas tank

Please be careful not to trip over the gas pipe

To ensure proper function, the Guard (02) on the Burner (1) should never have lava rocks (A) covered over it.