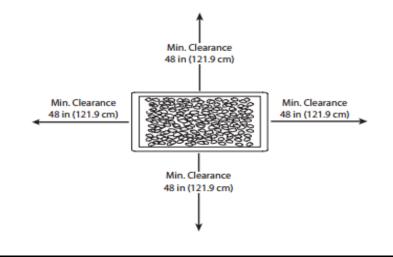

#### **IGNITOR CONTROL BOARD**

Herebelow is an exact visual display of the Operation Tablet as found on your Fire Table / Fire Column. Read carefully before using.

#### STEP1

1. Check that the Control Knob (15) for the gas supply system is turned to the "OFF" position before starting any assembly.

- 1. Make sure the Control Knob (15) is in the "OFF" position.
- 2. Slowly open the Valve (22) on the Propane Gas Tank by turning the Contol Knob (15) counterclockwise.
- 3. Push and hold in the Electronic Ignitor (16) to create sparks within the electrode continue to hold.
- 4. Push in the Control Knob (15) and turn to the "LOW" position.

  Keep holding down the Control Knob (15) to allow gas to flow for 15 seconds.
- 5. If ignition doesn't occur within a few seconds release the Control Knob (15) and rotate to the "OFF" position.

Wait for 5 minutes for gas to clear and then repeat the above lighting instructions.

6. Once the Fire Table / Column is lit, the flame intensity may be controlled by turning the Control Knob (15) between the "LOW" and "HIGH" positions.

2 inches to 10 inches.

- 8. Observe flame height when lit:
- 8.1.) Flame color should be yellow / blue.
- 8.2.) Flame height burns at 2 10 inches high.

# SAFETY INFORMATION: TO SHUT DOWN YOUR FIRE TABLE / COLUMN

To Shut Down your Fire Table / Column, please proceed / adopt the following steps:

- 1. Turn Control Knob (15) clockwise to the "OFF" position.
- 2. Close the Cylinder Valve (21) on the Propane Gas tank if you DO NOT intend to use it for a long time.