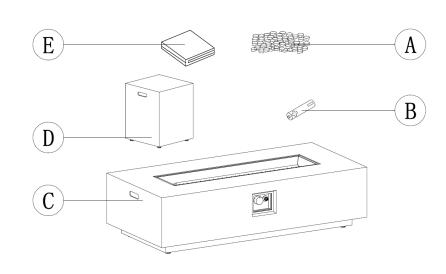

# Part F. User's Guide Parts and Accessories of Fire Table / Column.

Tabulated herebelow is the User's Guide to various Parts and Accessories to form your complete Fire Table /Column.

Before you start to assemble this product, make sure all parts are present. Compare parts with package contents list.

If any parts are missing or damaged, DO NOT attempt to assemble the product.

| Part G. | Description :                          |                         |         |
|---------|----------------------------------------|-------------------------|---------|
| Item    | Picture                                | Description             | Qty     |
| Α       | 80000000000000000000000000000000000000 | Lava Rocks              | 2 Boxes |
| В       | OFFE I                                 | AAA Battery             | 1 pc    |
| С       |                                        | Mainframe of Fire Table | 1 pc    |
| D       |                                        | Tank cover              | 1 pc    |
| E       |                                        | Protective Cover        | 1 pc    |