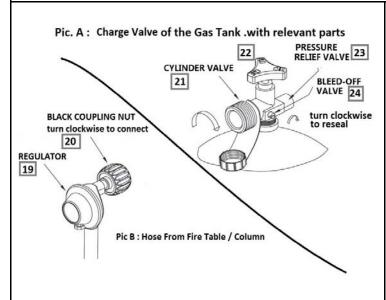

#### Part C

User's Guide to Parts and Accessories of The Regulator, Charge Valve of the Cylinder and Stelps to Connecting the Gas Tank to the Fire Table /Column.

This Safety Information passage holds information that:

- 1) shows you the Regulator (pre-connected to the Fire Table / Column)
- 2) the Charge Valve of the Gas Tank and its relevant Valves.

There are Fire Table / Column that holds the Gas Tank INTERNALLY and EXTERNALLY.

The Owner / User must know all the different parts: Charge Valves and Regulator.

This picture shows different parts of the Charge Valve of the Gas Tank and the Regulator (14/19) is preconnected to the Fire Table / Column. the different components and parts of the Gas Tank and the Fire Table / Column Regulator, as show on the picture to the left here.

Pic. A: Shows the Charge Valve of the Cylinder with the different Valves and Coupling Nut, these forms the top of the Gas Cylinder.

Pic. B: Shows the Regular pre-connected to a hose. This Regulator is pre-connected to the Fire Table / Column.

There are 2 kinds of Fire Table / Column.

Type 1: Fire Table / Column that has an internal housing for Gas Tank Cylinders, where the Gas Tank is held inside the Table / Column. The Gas Tank is held and bound in place inside the Fire Table / Column with the Metal Ring and locked down with a Wing Screw / Nut.

Type 2 : Fire Table / Column that has the Gas Tank externally visible, whereby the hose shall be NO SHORTER than 5 feet.

In some cases, some Customers purchases separate Gas Tank Holder to hold the Gas Tank. In this case, the 5 feet distance between the Fire Table / Column to the Gas Tank applies too.