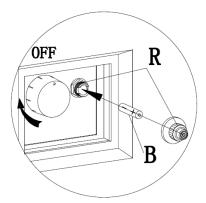

### Part D.

User's Guide: Connecting the Fire Table / Column to the Gas Cylinder.

This next step guides you to connect the Fire Table / Column Regulator to the Gas Cylinder.

Step 1 : Plug the Black Coupling Nut on the Regulator to the Cylinder Valve.

Step 2 : Turn the Black Coupling Nut, fully CLOCKWISE until fully locked into the position.

Step 3 : Check for Leaks by : Brush some soap and water mixture on all connections.

Turn the gas supply on; if extra large bubbles form on any connection there may be a leak. If you smell gas or a leak is discovered, IMMEDIATELY turn the gas valve off, disconnect Propane Gas tank.