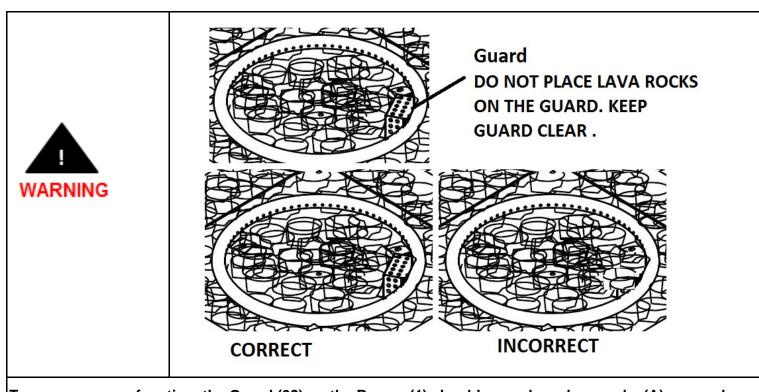

Subject to your preference, you may pour Lava Rocks over the Burer Ring. The Guard MUST NOT BE BLOCKED. Refer to guidance below :

3. Note: Do not place more than 1/4 inch depth of lava rocks above the burner holes. Doing so will suffocate the flame.

5. Fire table must be 60 inches away from the gas tank

Please be careful not to trip over the gas pipe

To ensure proper function, the Guard (02) on the Burner (1) should never have lava rocks (A) covered over it.