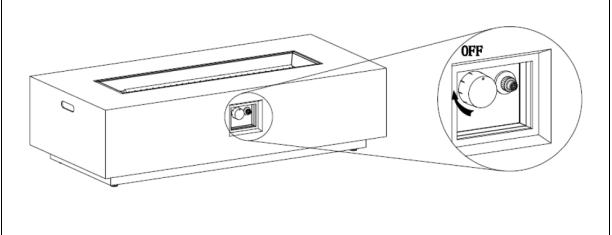

#### **IGNITOR CONTROL BOARD**

Herebelow is an exact visual display of the Operation Tablet as found on your Fire Table / Fire Column. Read carefully before using.

#### STEP1

1. Check that the Control Knob (15) for the gas supply system is turned to the "OFF" position before starting any assembly.