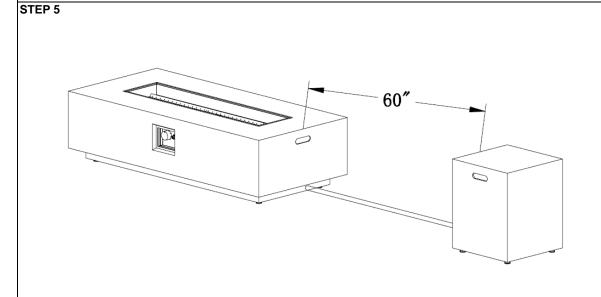

5. Fire table must be 60 inches away from the gas tank

Please be careful not to trip over the gas pipe

To ensure proper function, the Guard (02) on the Burner (1) should never have lava rocks (A) covered over it.