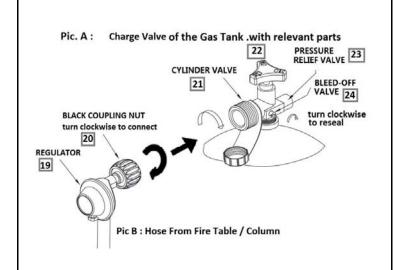

#### Part C

User's Guide to Parts and Accessories of The Regulator, Charge Valve of the Cylinder and Stelps to Connecting the Gas Tank to the Fire Table /Column.

This Safety Information passage holds information that:

- 1) shows you the Regulator (pre-connected to the Fire Table / Column)
- 2) the Charge Valve of the Gas Tank and its relevant Valves.

There are Fire Table / Column that holds the Gas Tank INTERNALLY and EXTERNALLY.

The Owner / User must know all the different parts: Charge Valves and Regulator.

This picture shows different parts of the Charge Valve of the Gas Tank and the Regulator (14/19) is preconnected to the Fire Table / Column. the different components and parts of the Gas Tank and the Fire Table / Column Regulator, as show on the picture to the left here.

Pic. A: Shows the Charge Valve of the Cylinder with the different Valves and Coupling Nut, these forms the top of the Gas Cylinder.

Pic. B: Shows the Regular pre-connected to a hose. This Regulator is pre-connected to the Fire Table / Column.

There are 2 kinds of Fire Table / Column.

Type 1: Fire Table / Column that has an internal housing for Gas Tank Cylinders, where the Gas Tank is held inside the Table / Column. The Gas Tank is held and bound in place inside the Fire Table / Column with the Metal Ring and locked down with a Wing Screw / Nut.

Type 2 : Fire Table / Column that has the Gas Tank externally visible, whereby the hose shall be NO SHORTER than 5 feet.

In some cases, some Customers purchases separate Gas Tank Holder to hold the Gas Tank. In this case, the 5 feet distance between the Fire Table / Column to the Gas Tank applies too.