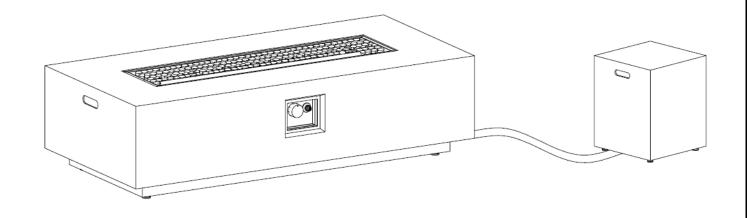

#### FIRE TABLE / COLUMN PARTS INTRODUCTION

Your Fire Table / Column is delivered pre-assembled whereby there is no assembly actions needed. Herebelow is an introduction to all the parts that forms your Fire Table / Column.

Each part is different and holds its own function.

DO NOT attempt to change and or remove any part(s) thereof.

In the event of servicing and or operational issues, contact Qualified Services Technical Support and or