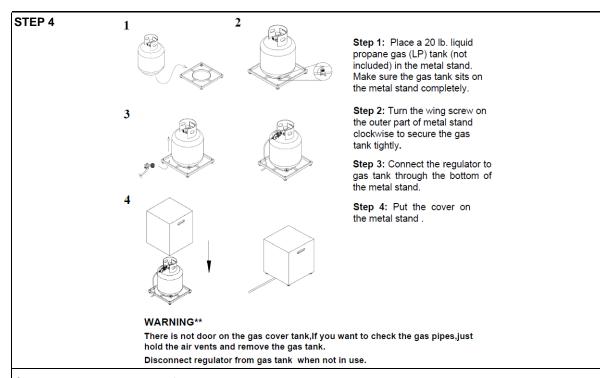

#### STEP1

1. Check that the Control Knob (15) for the gas supply system is turned to the "OFF" position before starting any assembly.

#### STEP 2

 Remove the Electronic Ignitor Cap (16) on the electronic Ignitor (16) by unscrewing and slide the Battery (B) into the battery slot (16).
 Make sure the positive side of the Battery( B) faces outwards.
 Screw the Electronic Ignitor Cap (16) over the battery, tightly.

Subject to your preference, you may pour Lava Rocks over the Burer Ring. The Guard MUST NOT BE BLOCKED. Refer to guidance below :

3. Note: Do not place more than 1/4 inch depth of lava rocks above the burner holes. Doing so will suffocate the flame.

Note: Do not place more than 6KG of lava rocks above the burner holes. Doing so will suffocate the flame.

Place the 20lbs Propane Gas Tank (not included) into the Tank cover (09).
 Make sure the Propane Gas Tank is placed completely into the Tank cover (09).

5. Fire table must be 60 inches away from the gas tank

Please be careful not to trip over the gas pipe

To ensure proper function, the Guard (02) on the Burner (1) should never have lava rocks (A) covered over it.