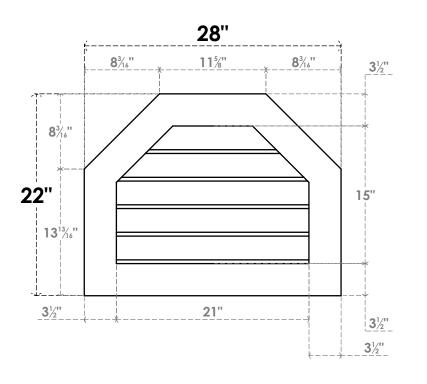

## **GVPOT28X2201SN**

28"W X 22"H OCTAGONAL TOP SURFACE MOUNT PVC GABLE VENT: NON-FUNCTIONAL, W/ 3-1/2"W X 1"P STANDARD FRAME

**FRONT** 

SIDE

LOUVER HEIGHT: 3" LOUVER QTY: 5

EKENA MILLWORK 2300 WEST MAIN ST. CLARKSVILLE, TX 75426 TOLL FREE: 866-607-0453 WWW.EKENAMILLWORK.COM