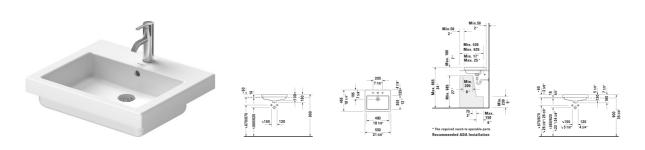

| 18 1/4" Inch 28.9 lb<br>18 1/4" Inch 28.9 lb<br>lean and attractive-look<br>number. | 0315550000<br>0315550030<br>ing for a long          |
|-------------------------------------------------------------------------------------|-----------------------------------------------------|
| 18 1/4" Inch 28.9 lb                                                                | 0315550030                                          |
| 18 1/4" Inch 28.9 lb                                                                | 0315550030                                          |
| 18 1/4" Inch 28.9 lb                                                                | 0315550030                                          |
| 18 1/4" Inch 28.9 lb                                                                | 0315550030                                          |
| lean and attractive-look                                                            |                                                     |
|                                                                                     | ing for a long                                      |
|                                                                                     | ing for a long                                      |
|                                                                                     | ing for a long                                      |
|                                                                                     |                                                     |
| 21 5/8" Inch                                                                        | KT6794                                              |
| 20 3/8" Inch                                                                        | VE5615                                              |
| 20 3/8" Inch                                                                        | VE5616                                              |
| 20 3/8" Inch                                                                        | VE5617                                              |
| 20 3/8" Inch                                                                        | VE5618                                              |
|                                                                                     | VE5619                                              |
|                                                                                     | 20 3/8" Inch 20 3/8" Inch 20 3/8" Inch 20 3/8" Inch |

## Vero Vanity basin $\mbox{$\dot{\alpha}$} \ \ \mbox{\# 0315550000 / 0315550030 }$

|< 21 5/8" Inch >|

binding. Exact measurements, in particular for customized installation scenarios, can only be taken from the finished ceramic piece.