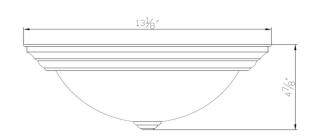

MATERIAL CONSTRUCTION: Steel

**ASSEMBLED DIMENSIONS:** 4.875" H × 13.125" L × 13.125"

WEIGHT: 4.60 lbs.

BACKPLATE DIMENSIONS: N/A

CANOPY/PLATE DIMENSIONS: N/A

GLASS/SHADE DIMENSIONS: 3.15"  $H \times 10$ "  $L \times 10$ " D