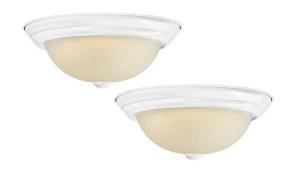

## 2-Pack 13" LED Ceiling Lights

## INDOOR LIGHTING

## White

1582

3000K

80





## **SPECIFICATIONS**

MOUNTING: Flush Mount

SLOPED CEILING ADAPTABLE: No

LAMPTYPE I: I lamp 20W LED

BULB INCLUDED: No

WATTS PER BULB: 20W

TOTAL WATTAGE: 20W

DIMMABLE: No

MATERIAL CONSTRUCTION: Steel

**ASSEMBLED DIMENSIONS:** 4.875" H × 13.125" L × 13.125"

WEIGHT: 4.60 lbs.

BACKPLATE DIMENSIONS: N/A

CANOPY/PLATE DIMENSIONS: N/A

GLASS/SHADE DIMENSIONS: 3.15"  $H \times 10$ "  $L \times 10$ " D

GLASS/SHADE MATERIAL: Glass
GLASS/SHADE TYPE: Frosted
GLASS/SHADE COLOR: White

LED BRIGHTNESS (LUMENS):

LED COLOR CORRELATED TEMPERATURE (CCT):

LED COLOR RENDERING INDEX (CRI):

LED EFFICACY: 81.22

**LED AVERAGE RATED LIFE:** 50000 hours

ENERGY EFFICIENT: Yes
LIGHTING AMPS: N/A
VOLTAGE: 120V

**WARRANTY:** 10-Year limited warranty

UL/ETL CERTIFICATION:ETLWET/DRY/DAMP LISTING:Dam