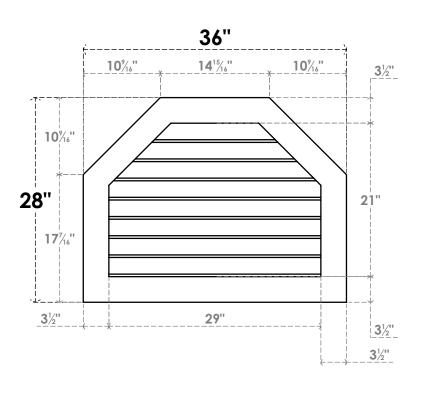

## GVPOT36X2801SN

36"W X 28"H OCTAGONAL TOP SURFACE MOUNT PVC GABLE VENT: NON-FUNCTIONAL, W/ 3-1/2"W X 1"P STANDARD FRAME

LOUVER HEIGHT: 2 5/8"

LOUVER QTY: 8

**FRONT** 

SIDE

EKENA MILLWORK 2300 WEST MAIN ST. CLARKSVILLE, TX 75426 TOLL FREE: 866-607-0453 WWW.EKENAMILLWORK.COM