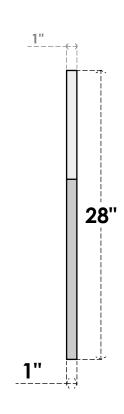

## GVPOT36X2801SN

36"W X 28"H OCTAGONAL TOP SURFACE MOUNT PVC GABLE VENT: NON-FUNCTIONAL, W/ 3-1/2"W X 1"P STANDARD FRAME

LOUVER HEIGHT: 2 5/8"

LOUVER QTY: 8

**FRONT** 

SIDE

EKENA MILLWORK 2300 WEST MAIN ST. CLARKSVILLE, TX 75426 TOLL FREE: 866-607-0453 WWW.EKENAMILLWORK.COM