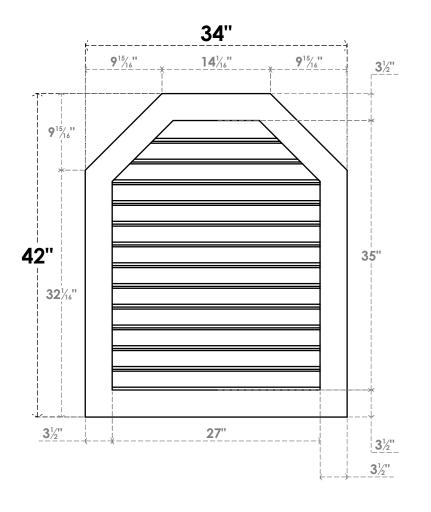

## GVPOT34X4201SF

34"W X 42"H OCTAGONAL TOP SURFACE MOUNT PVC GABLE VENT: FUNCTIONAL, W/ 3-1/2"W X 1"P STANDARD FRAME

**VENTING AREA: 77.13 SQ IN** 

LOUVER HEIGHT: 2 3/4"

LOUVER QTY: 13

**FRONT** 

SIDE

EKENA MILLWORK 2300 WEST MAIN ST. CLARKSVILLE, TX 75426 TOLL FREE: 866-607-0453 WWW.EKENAMILLWORK.COM