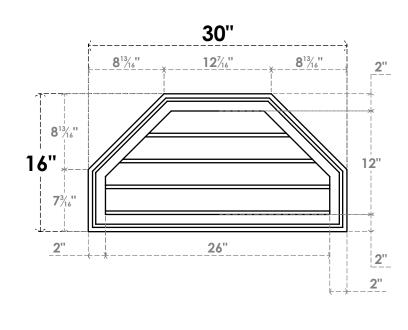

## GVPOT30X1602SN

30"W X 16"H OCTAGONAL TOP SURFACE MOUNT PVC GABLE VENT: NON-FUNCTIONAL, W/ 2"W X 1-1/2"P BRICKMOULD FRAME

LOUVER HEIGHT: 3"

FRONT

NOTES

## SIDE

LOUVER QTY: 4

**EKENA MILLWORK** 2300 WEST MAIN ST. CLARKSVILLE, TX 75426 TOLL FREE: 866-607-0453 WWW.EKENAMILLWORK.COM 1. INSTALLATION TO BE COMPLETED IN ACCORDANCE WITH MANUFACTURER'S SPECIFICATIONS. 2. DRAWING MAY NOT BE TO SCALE