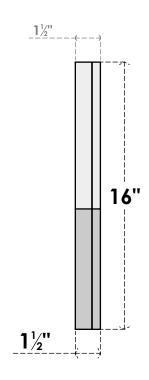

## GVPOT30X1602SN

30"W X 16"H OCTAGONAL TOP SURFACE MOUNT PVC GABLE VENT: NON-FUNCTIONAL, W/ 2"W X 1-1/2"P BRICKMOULD FRAME

LOUVER HEIGHT: 3"

FRONT

NOTES

## SIDE

LOUVER QTY: 4

**EKENA MILLWORK** 2300 WEST MAIN ST. CLARKSVILLE, TX 75426 TOLL FREE: 866-607-0453 WWW.EKENAMILLWORK.COM 1. INSTALLATION TO BE COMPLETED IN ACCORDANCE WITH MANUFACTURER'S SPECIFICATIONS. 2. DRAWING MAY NOT BE TO SCALE