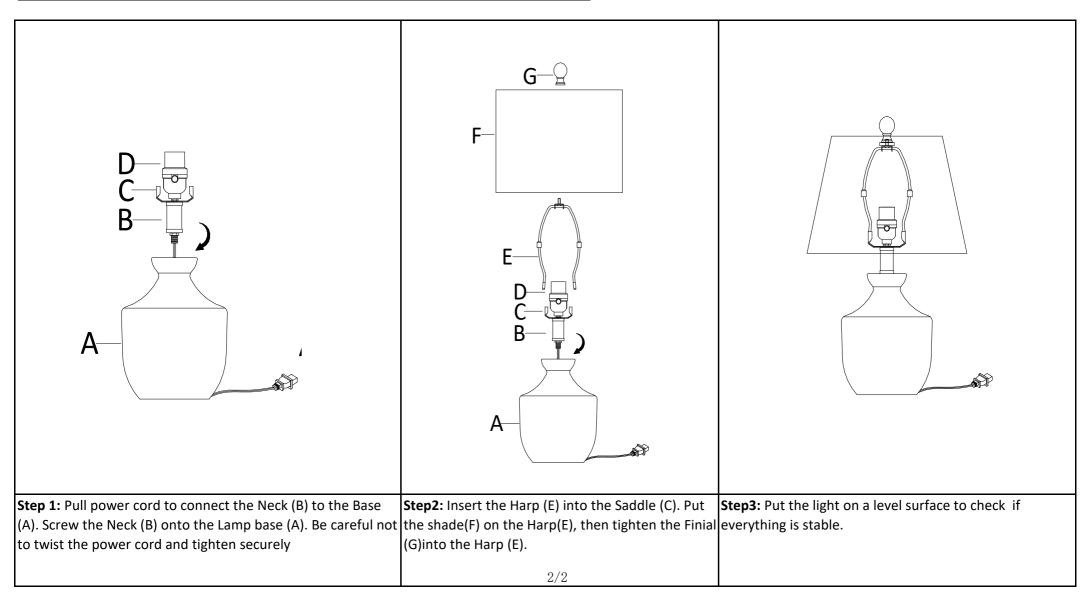

#### **Part List and Hardware List**

| PIECE | DESCRIPTION | PICTURE | QUANTITY | PIECE | DESCRIPTION | PICTURE | QUANTITY |
|-------|-------------|---------|----------|-------|-------------|---------|----------|
| А     | Lamp base   |         | 1X       | E     | Harp        |         | 1X       |
| В     | Neck        |         | 1X       | F     | Shade       |         | 1X       |
| С     | Saddle      |         | 1X       | G     | Finial      | - 0     | 1X       |
| D     | Socket      |         | 1X       | Н     |             | 1/2     |          |

### **PREPARATION**

- \* Before beginning assembly of product, make sure all parts are present. Compare parts with package contents list and hardware contents list.
- \* If any part is missing or damaged, do not attempt to assemble the product.
- \* Estimated Assembly Time: 6 minutes.
- \* If you are having difficulty, our friendly Customer Care team is always here to help. Please email customersupport@safavieh.com