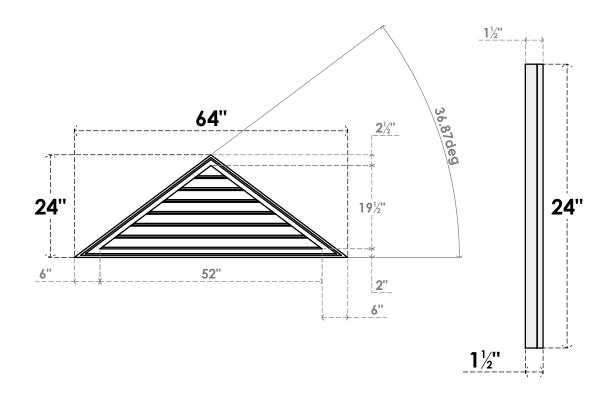

## GVPTR64X2402SF

64"W X 24"H TRIANGLE SURFACE MOUNT PVC GABLE VENT 9/12 PITCH: FUNCTIONAL, W/ 2"W X 1-1/2"P BRICKMOULD FRAME

**VENTING AREA: 39 SQ IN** LOUVER HEIGHT: 2 3/4"

LOUVER QTY: 7

**FRONT** 

SIDE

1. INSTALLATION TO BE COMPLETED IN ACCORDANCE WITH MANUFACTURER'S SPECIFICATIONS.
2. DRAWING MAY NOT BE TO SCALE