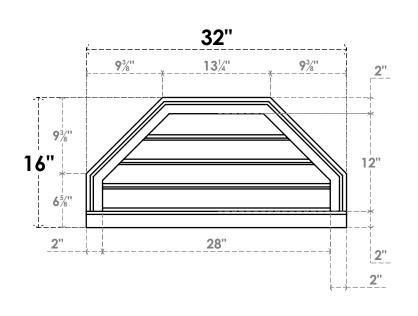

## GVPOT32X1603SF

32"W X 16"H OCTAGONAL TOP SURFACE MOUNT PVC GABLE VENT: FUNCTIONAL, W/ 2"W X 2"P **BRICKMOULD SILL FRAME** 

**VENTING AREA: 17.3 SQ IN** 

LOUVER HEIGHT: 3" LOUVER QTY: 4

**FRONT** 

SIDE

EKENA MILLWORK 2300 WEST MAIN ST. CLARKSVILLE, TX 75426 TOLL FREE: 866-607-0453 WWW.EKENAMILLWORK.COM