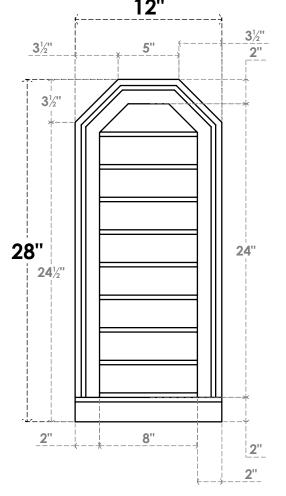

12"W X 28"H OCTAGONAL TOP SURFACE MOUNT PVC GABLE VENT: NON-FUNCTIONAL, W/ 2"W X 2"P BRICKMOULD SILL FRAME 12"

LOUVER HEIGHT: 2 5/8"

LOUVER QTY: 9

**FRONT** 

**NOTES** 

SIDE

EKENA MILLWORK 2300 WEST MAIN ST. CLARKSVILLE, TX 75426 TOLL FREE: 866-607-0453 WWW.EKENAMILLWORK.COM