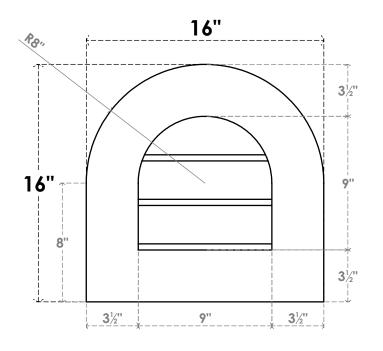

## GVPRT16X1601SN

16"W X 16"H ROUND TOP SURFACE MOUNT PVC GABLE VENT: NON-FUNCTIONAL, W/ 3-1/2"W X 1"P STANDARD FRAME

**FRONT** 

SIDE

LOUVER HEIGHT: 3" LOUVER QTY: 3

1. INSTALLATION TO BE COMPLETED IN ACCORDANCE WITH MANUFACTURER'S SPECIFICATIONS. 2. DRAWING MAY NOT BE TO SCALE